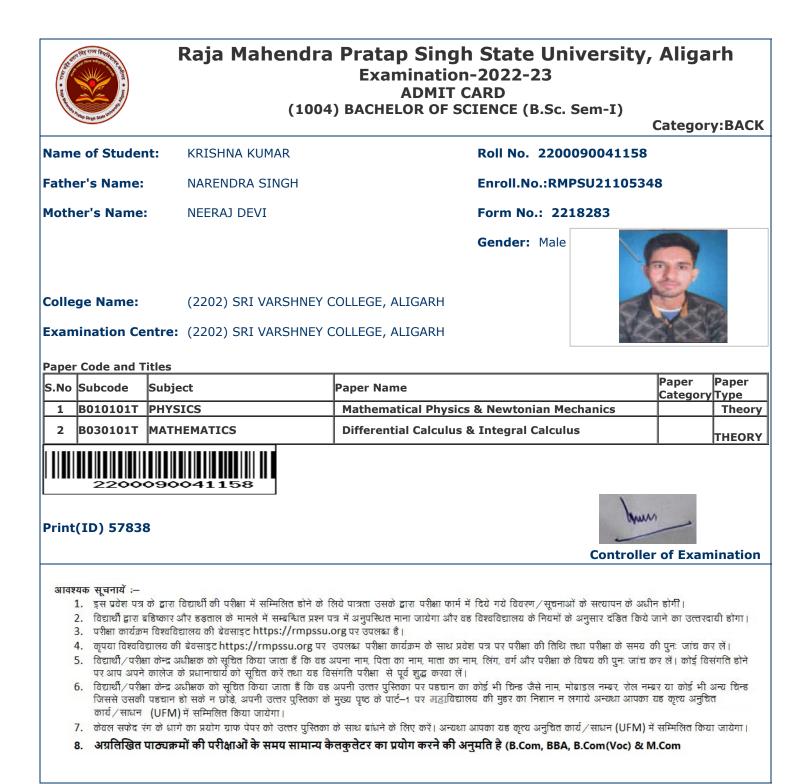

| ntre: (2202) SRI VARSHNE | EY COLLEGE, ALIGARH  |                       |                              |
| Pape  | r Code and Ti       | tles                     |                      |                       |                              |
| S.No  | Subcode             | Subject                  | Paper Name           |                       | Paper Paper<br>Category Type |
| 1     | B030101T            | MATHEMATICS              | Differential Calculu | s & Integral Calculus | THEORY                       |
| Print | 22000<br>(ID) 57842 | 90041157                 |                      | ŀ                     | mm                           |
|       |                     |                          |                      | Contro                | ller of Examination          |



| and the state                        |                                                                                                                                                                                      | Raja Ma                                                                                                                                                                                                          | Exa                                                                                                                                                                                                                                           | ap Singh State Unive<br>amination-2022-23<br>ADMIT CARD<br>ELOR OF SCIENCE (B.Sc. Ser