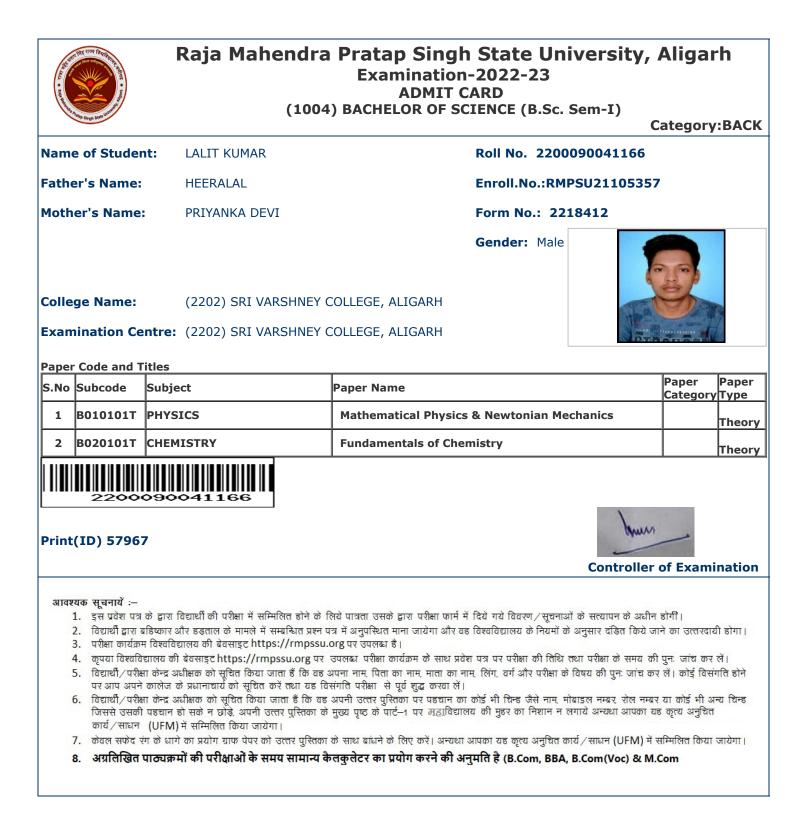

िक<br><b>1ाठ्यक्रमों की परीक्षाओं के समय सामान्य</b> वै | पत्र में अनुपस्थित माना जायेगा और व<br>.org पर उपलढा है।<br>उपलढा परीक्षा कार्यक्रम के साथ प्रवे<br>अपना नाम, पिता का नाम, माता का न<br>वेसंगति परीक्षा से पूर्व शुद्ध करवा लें।<br>इ अपनी उत्तर पुस्तिका पर पहचान क<br>के मुख्य पृष्ठ के पार्ट–1 पर महाविद्या<br>1 के साथ बांधने के लिए करें। अन्यथा | ह विश्वविद्यालय के नियमों के अनुसार दं<br>ोश पत्र पर परीक्षा की तिथि तथा परीक्षा<br>नाम, लिंग, वर्ग और परीक्षा के विषय की<br>ा कोर्ड भी चिन्ह जैसे नाम, मोबाडल नम्ब<br>लय की मुहर का निशान न लगाये अन्यर<br>ा आपका यह कृत्य अनुचित कार्य/साधन | छित किये जाने का उत्तरदायी होगा।<br>के समय की पुनः जांच कर लें।<br>पुनः जांच कर लें। कोई विसंगति होने<br>र रोल नम्बर या कोई भी अन्य चिन्ह<br>था आपका यह कृत्य अनुचित<br>(UFM) में सम्मिलित किया जायेगा। |  |



|                            | Of COT DOWN                                                                                                                                                                                                                                | -                                                                                                                                                                                                                                                                                                                                            | dra Pratap Sing<br>Examinatio<br>ADMIT<br>1004) BACHELOR OF S