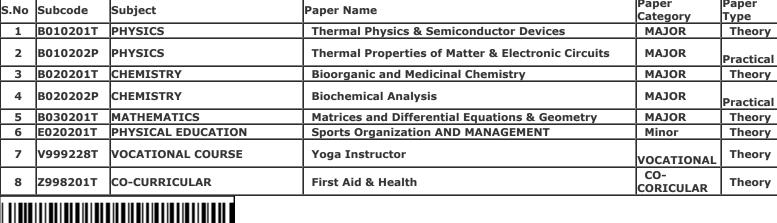

| and the second |                         |               | -                   | dra Pratap Singl<br>Examination<br>ADMIT (<br>005) BACHELOR OF SC | -2022-23<br>CARD   | I)    | ry:REGULAR |
|----------------|-------------------------|---------------|---------------------|-------------------------------------------------------------------|--------------------|-------|------------|
| Name           | of Student              | :             | AASTHA MAHAJAN      |                                                                   | Roll No. 232202004 | 1001  |            |
| Father         | 's Name:                |               | DEEPAK KUMAR        |                                                                   | Enroll.No.:RMPU221 | 04366 |            |
| Mothe          | r's Name:               |               | RAKHI GUPTA         |                                                                   | Form No.: 23100010 | 071   |            |
|                |                         |               |                     |                                                                   | Gender: Female     | 6     |            |
| Colleg         | e Name:                 |               | (2202) SRI VARSHNEY | COLLEGE, ALIGARH                                                  |                    |       |            |
|                | nation Cen              |               | (2202) SRI VARSHNEY | COLLEGE, ALIGARH                                                  |                    | 2     | Sile -     |
|                | Code and Tit<br>Subcode | les<br>Subjec | •                   | Paper Name                                                        |                    | Paper | Paper Type |