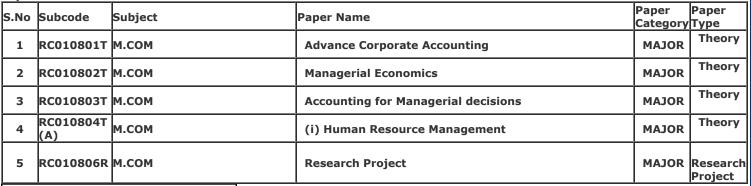

Mother's Name: MANISHA GUPTA Form No.: 2310009887

Gender: Male

College Name: (2202) SRI VARSHNEY COLLEGE, ALIGARH

Examination Centre: (2202) SRI VARSHNEY COLLEGE, ALIGARH

Paper Code and Titles

| S.No | Subcode          | Subject | Daner Name                          | Paper<br>Category | Paper<br>Type       |
|------|------------------|---------|-------------------------------------|-------------------|---------------------|
| 1    | RC010801T        | м.сом   | Advance Corporate Accounting        | MAJOR             | Theory              |
| 2    | RC010802T        | м.сом   | Managerial Economics                | MAJOR             | Theory              |
| 3    | RC010803T        | м.сом   | Accounting for Managerial decisions | MAJOR             | Theory              |
| 4    | RC010804T<br>(A) | м.сом   | (i) Human Resource Management       | MAJOR             | Theory              |
| 5    | RC010806R        | м.сом   | Research Project                    |                   | Research<br>Project |