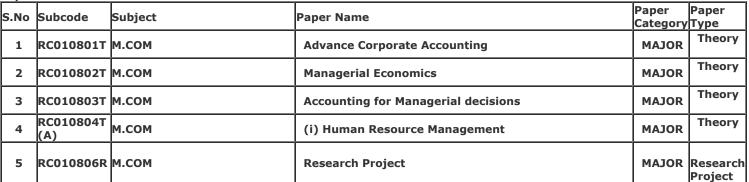

Mother's Name: MANISHA GUPTA Form No.: 2310009887

Gender: Male

College Name: (2202) SRI VARSHNEY COLLEGE, ALIGARH

Examination Centre: (2202) SRI VARSHNEY COLLEGE, ALIGARH

Paper Code and Titles

| S.No | Subcode          | Subject | Daner Name                          | Paper<br>Category | Paper<br>Type       |
|------|------------------|---------|-------------------------------------|-------------------|---------------------|
| 1    | RC010801T        | м.сом   | Advance Corporate Accounting        | MAJOR             | Theory              |
| 2    | RC010802T        | м.сом   | Managerial Economics                | MAJOR             | Theory              |
| 3    | RC010803T        | м.сом   | Accounting for Managerial decisions | MAJOR             | Theory              |
| 4    | RC010804T<br>(A) | м.сом   | (i) Human Resource Management       | MAJOR             | Theory              |
| 5    | RC010806R        | м.сом   | Research Project                    |                   | Research<br>Project |