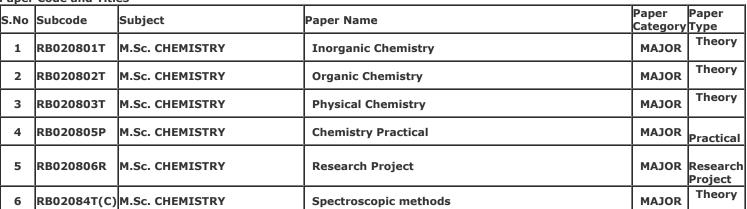

Mother's Name: MUNNI DEVI Form No.: 2310008542

Gender: Male

College Name: (2202) SRI VARSHNEY COLLEGE, ALIGARH

Examination Centre: (2202) SRI VARSHNEY COLLEGE, ALIGARH

**Paper Code and Titles** 

| S.No | Subcode     | Subject         | Paner Name            | Paper<br>Category | Paper<br>Type       |
|------|-------------|-----------------|-----------------------|-------------------|---------------------|
| 1    | RB020801T   | M.Sc. CHEMISTRY | Inorganic Chemistry   | MAJOR             | Theory              |
| 2    | RB020802T   | M.Sc. CHEMISTRY | Organic Chemistry     | MAJOR             | Theory              |
| 3    | RB020803T   | M.Sc. CHEMISTRY | Physical Chemistry    | MAJOR             | Theory              |
| 4    | RB020805P   | M.Sc. CHEMISTRY | Chemistry Practical   | MAJOR             | Practical           |
| 5    | RB020806R   | M.Sc. CHEMISTRY | Research Project      |                   | Research<br>Project |
| 6    | RB02084T(C) | M.Sc. CHEMISTRY | Spectroscopic methods | MAJOR             | Theory              |