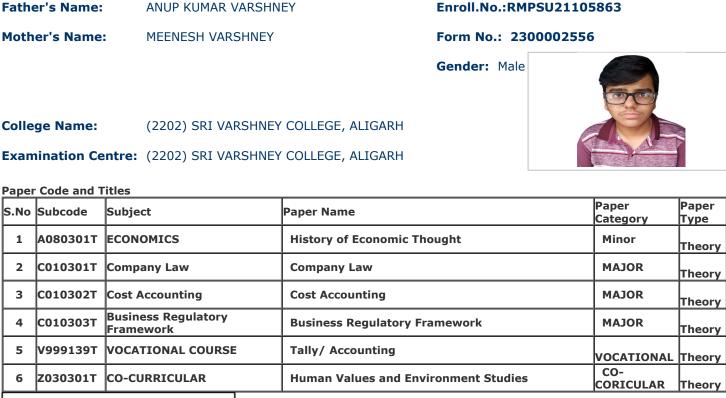

## Raja Mahendra Pratap Singh State University, Aligarh Examination-2022-23 ADMIT CARD (10073) BACHELOR OF COMMERCE(B.COM. SEM-III) Category:REGULAR Name of Student: Roll No. 2200090071005 ABHISHEK KUMAR SINGH Father's Name: INDRAJEET SINGH Enroll.No.:RMPSU21105579 Mother's Name: CHANDRAWATI DEVI Form No.: 2300078519 Gender: Male **College Name:** (2202) SRI VARSHNEY COLLEGE, ALIGARH Examination Centre: (2202) SRI VARSHNEY COLLEGE, ALIGARH

#### Paper Code and Titles Paper Paper S.No Subcode Subject Paper Name Category Туре A080301T ECONOMICS 1 **History of Economic Thought** Minor Theory C010301T 2 Company Law **Company Law** MAJOR Theory 3 C010302T Cost Accounting MAJOR **Cost Accounting** Theory **Business Regulatory** C010303T 4 **Business Regulatory Framework** MAJOR Framework Theory 5 V999139T **VOCATIONAL COURSE** Tally/ Accounting VOCATIONAL Theory CO-6 Z030301T CO-CURRICULAR Human Values and Environment Studies CORICULAR Theory

#### Print(ID) 99240

200090071005