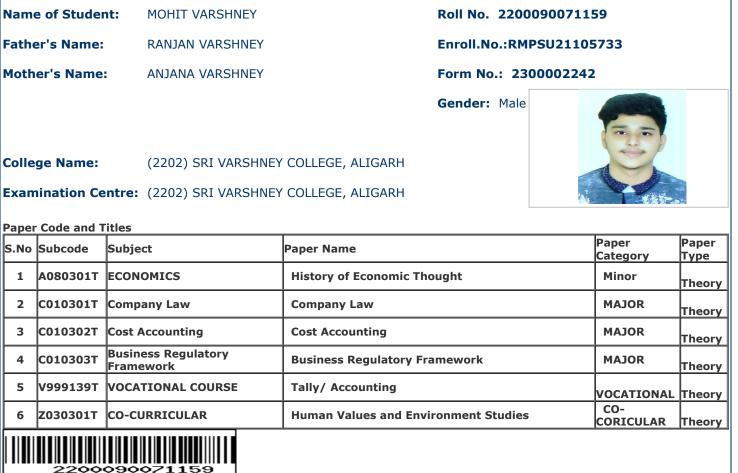

## Raja Mahendra Pratap Singh State University, Aligarh Examination-2022-23 ADMIT CARD (10073) BACHELOR OF COMMERCE(B.COM. SEM-III) Category:REGULAR Name of Student: Roll No. 2200090071005 ABHISHEK KUMAR SINGH Father's Name: INDRAJEET SINGH Enroll.No.:RMPSU21105579 Mother's Name: CHANDRAWATI DEVI Form No.: 2300078519 Gender: Male **College Name:** (2202) SRI VARSHNEY COLLEGE, ALIGARH Examination Centre: (2202) SRI VARSHNEY COLLEGE, ALIGARH

#### Paper Code and Titles Paper Paper S.No Subcode Subject Paper Name Category Туре A080301T ECONOMICS 1 **History of Economic Thought** Minor Theory C010301T 2 Company Law **Company Law** MAJOR Theory 3 C010302T Cost Accounting MAJOR **Cost Accounting** Theory **Business Regulatory** C010303T 4 **Business Regulatory Framework** MAJOR Framework Theory 5 V999139T **VOCATIONAL COURSE** Tally/ Accounting VOCATIONAL Theory CO-6 Z030301T CO-CURRICULAR Human Values and Environment Studies CORICULAR Theory

#### Print(ID) 99240

200090071005