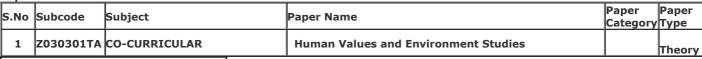

Gender: Female

College Name: (2202) SRI VARSHNEY COLLEGE, ALIGARH

Examination Centre: (2202) SRI VARSHNEY COLLEGE, ALIGARH

|       |             | (====, ================================ |                                      | 10 | 090               | 920187414     |
|-------|-------------|-----------------------------------------|--------------------------------------|----|-------------------|---------------|
| Paper | Code and Ti | tles                                    |                                      |    |                   |               |
| S.No  | Subcode     | Subject                                 | Paper Name                           |    | Paper<br>Category | Paper<br>Type |
| 1     | Z030301TA   | CO-CURRICULAR                           | Human Values and Environment Studies |    |                   | Theory        |