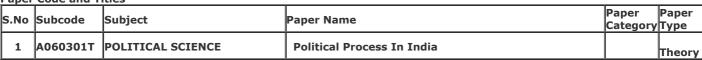

Gender: Female

**College Name:** (2202) SRI VARSHNEY COLLEGE, ALIGARH

Examination Centre: (2202) SRI VARSHNEY COLLEGE, ALIGARH

**Paper Code and Titles** 

| 15 | apc. | Couc and in |                   |                                      |                   |               |
|----|------|-------------|-------------------|--------------------------------------|-------------------|---------------|
|    | S.No | Subcode     | Subject           | IDanar Nama                          | Paper<br>Category | Paper<br>Type |
|    | 1    | A060301T    | POLITICAL SCIENCE | Political Process In India           |                   | Theory        |
|    | 2    | Z030301TA   | CO-CURRICULAR     | Human Values and Environment Studies |                   | Theory        |