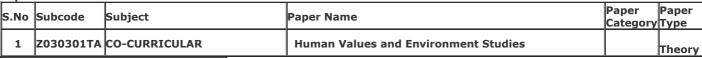

Gender: Female

College Name: (2202) SRI VARSHNEY COLLEGE, ALIGARH

Examination Centre: (2202) SRI VARSHNEY COLLEGE, ALIGARH

Examination Centre. (2202) SKI VARSII

Paper Code and Titles

| S.N | Subcode   | Subject       | Daner Name                           | Paper<br>Category | Paper<br>Type |
|-----|-----------|---------------|--------------------------------------|-------------------|---------------|
| 1   | Z030301TA | CO-CURRICULAR | Human Values and Environment Studies |                   | Theory        |