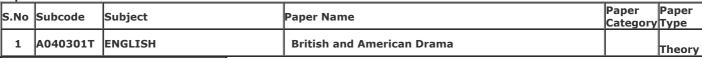

Gender: Female

College Name: (2202) SRI VARSHNEY COLLEGE, ALIGARH

Examination Centre: (2202) SRI VARSHNEY COLLEGE, ALIGARH

IGARH

**Paper Code and Titles** 

| S.No | Subcode  | Subject | Paner Name                 | Paper<br>Category | Paper<br>Type |
|------|----------|---------|----------------------------|-------------------|---------------|
| 1    | A040301T | ENGLISH | British and American Drama |                   | Theory        |