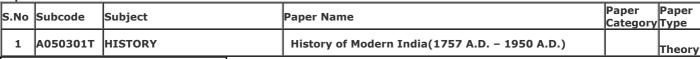

Gender: Male

College Name: (2202) SRI VARSHNEY COLLEGE, ALIGARH

Examination Centre: (2202) SRI VARSHNEY COLLEGE, ALIGARH

**Paper Code and Titles** 

|    | .pc. | Couc una 11 |               |                                                |                   |               |
|----|------|-------------|---------------|------------------------------------------------|-------------------|---------------|
| s. | No   | Subcode     | Subject       | Daner Name                                     | Paper<br>Category | Paper<br>Type |
|    | 1    | A050301T    | HISTORY       | History of Modern India(1757 A.D. – 1950 A.D.) |                   | Theory        |
|    | 2    | Z030301TA   | CO-CURRICULAR | Human Values and Environment Studies           |                   | Theory        |