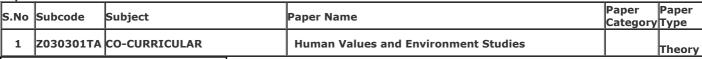

Gender: Male

**College Name:** (2202) SRI VARSHNEY COLLEGE, ALIGARH

Examination Centre: (2202) SRI VARSHNEY COLLEGE, ALIGARH

**Paper Code and Titles** 

| S.No | Subcode   | Subject       | Paner Name                           | Paper<br>Category | Paper<br>Type |
|------|-----------|---------------|--------------------------------------|-------------------|---------------|
| 1    | Z030301TA | CO-CURRICULAR | Human Values and Environment Studies |                   | Theory        |