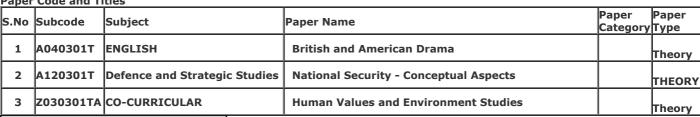

Gender: Male

College Name: (2202) SRI VARSHNEY COLLEGE, ALIGARH

Examination Centre: (2202) SRI VARSHNEY COLLEGE, ALIGARH

Paner Code and Titles

| rapci | Code and i | ities   |                                                |                   |               |
|-------|------------|---------|------------------------------------------------|-------------------|---------------|
| S.No  | Subcode    | Subject | Paner Name                                     | Paper<br>Category | Paper<br>Type |
| 1     | A050301T   | HISTORY | History of Modern India(1757 A.D. – 1950 A.D.) |                   | Theory        |