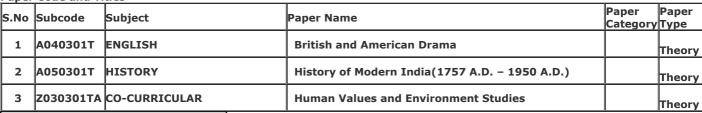

Gender: Female

**College Name:** (2202) SRI VARSHNEY COLLEGE, ALIGARH

Examination Centre: (2202) SRI VARSHNEY COLLEGE, ALIGARH

**Paper Code and Titles** 

| S.No | Subcode   | Subject       | Paner Name                           | Paper<br>Category | Paper<br>Type |
|------|-----------|---------------|--------------------------------------|-------------------|---------------|
| 1    | Z030301TA | CO-CURRICULAR | Human Values and Environment Studies |                   | Theory        |