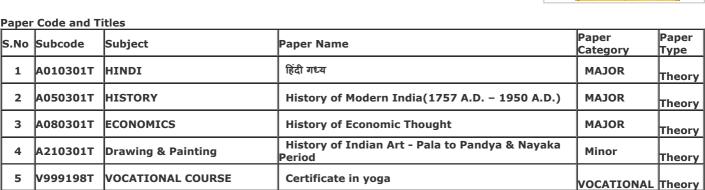

Gender: Female

College Name: (2202) SRI VARSHNEY COLLEGE, ALIGARH

Examination Centre: (2202) SRI VARSHNEY COLLEGE, ALIGARH

**Paper Code and Titles** 

| S.No | Subcode   | Subject            | Daner Name                                                |                  | Paper<br>Type |
|------|-----------|--------------------|-----------------------------------------------------------|------------------|---------------|
| 1    | A050301T  | HISTORY            | History of Modern India(1757 A.D. – 1950 A.D.)            | MAJOR            | Theory        |
| 2    | A090301T  | PSYCHOLOGY         | Psychology of Social Behavior                             | MAJOR            | Theory        |
| 3    | A090302P  | PSYCHOLOGY         | Lab Work and Measurement of Social Behavior               | MAJOR            | Practical     |
| 4    | A210301T  | Drawing & Painting | History of Indian Art - Pala to Pandya & Nayaka<br>Period | MAJOR            | Theory        |
| 5    | A210302P  | Drawing & Painting | Still Life                                                | MAJOR            | Practical     |
| 6    | E020301T  | PHYSICAL EDUCATION | ANATOMY & EXERCISE PHYSIOLOGY                             | Minor            | THEORY        |
| 7    | V999212T  | VOCATIONAL COURSE  | MS Office & Internet                                      | VOCATIONAL       | Theory        |
| 8    | Z030301TA | CO-CURRICULAR      | Human Values and Environment Studies                      | CO-<br>CORICULAR | Theory        |