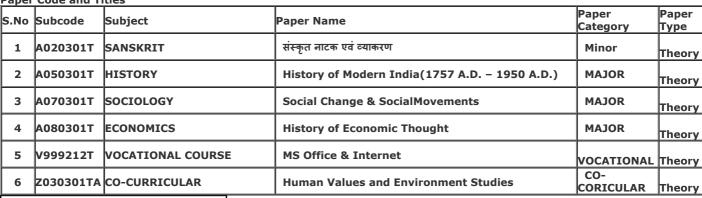

Gender: Female

College Name: (2202) SRI VARSHNEY COLLEGE, ALIGARH

Examination Centre: (2202) SRI VARSHNEY COLLEGE, ALIGARH

**Paper Code and Titles** 

| S.No | Subcode           | Subject                          | IPaner Name                            | l. •             | Paper<br>Type |
|------|-------------------|----------------------------------|----------------------------------------|------------------|---------------|
| 1    | A010301T          | HINDI                            | हिंदी मध्य                             | MAJOR            | Theory        |
| 2    | A020301T          | SANSKRIT                         | संस्कृत नाटक एवं व्याकरण               | MAJOR            | Theory        |
| 3    | A070301T          | SOCIOLOGY                        | Social Change & SocialMovements        | MAJOR            | Theory        |
| 4    | 1 <b>41703011</b> | Defence and Strategic<br>Studies | National Security - Conceptual Aspects | Minor            | THEORY        |
| 5    | V999212T          | VOCATIONAL COURSE                | MS Office & Internet                   | VOCATIONAL       | Theory        |
| 6    | Z030301TA         | CO-CURRICULAR                    | Human Values and Environment Studies   | CO-<br>CORICULAR | Theory        |