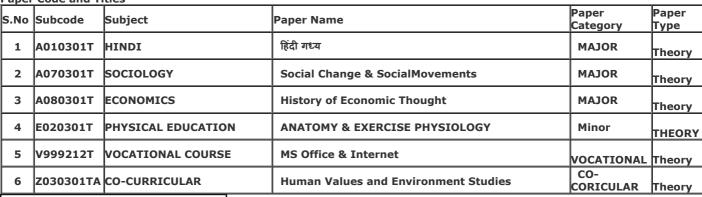

### **ADMIT CARD**

(10013) BACHELOR OF ARTS (B.A. Sem-III)

Name of Student: ATUL KUMAR SHARMA Roll No. 2200090011134

Father's Name: HORI LAL SHARMA Enroll.No.:RMPU21104293

Mother's Name: SUNITA DEVI Form No.: 2400099707

Gender: Male

College Name: (2202) SRI VARSHNEY COLLEGE, ALIGARH

Examination Centre: (2202) SRI VARSHNEY COLLEGE, ALIGARH

Category: REGULAR

**Paper Code and Titles** 

| S.No | Subcode   | Subject           | Paper Name                                         | Paper<br>Category | Paper<br>Type |  |  |
|------|-----------|-------------------|----------------------------------------------------|-------------------|---------------|--|--|
| 1    | A020301T  | SANSKRIT          | संस्कृत नाटक एवं व्याकरण                           | Minor             | Theory        |  |  |
| 2    | A050301T  | HISTORY           | History of Modern India(1757 A.D. – 1950 A.D.)     | MAJOR             | Theory        |  |  |
| 3    | A060301T  | POLITICAL SCIENCE | Political Process In India                         | MAJOR             | Theory        |  |  |
| 4    | A060302P  | POLITICAL SCIENCE | Field Work Tradition In Social Sciences            | MAJOR             | Practical     |  |  |
| 5    | A110301T  | Geography         | Environment, DisasterManagement and Climate Change | MAJOR             | Theory        |  |  |
| 6    | A110302P  | Geography         | Statistical Techniques andSurveying                | MAJOR             | Practical     |  |  |
| 7    | V999198T  | VOCATIONAL COURSE | Certificate in yoga                                | VOCATIONAL        | Theory        |  |  |
| 8    | Z030301TA | CO-CURRICULAR     | Human Values and Environment Studies               | CO-<br>CORICULAR  | Theory        |  |  |