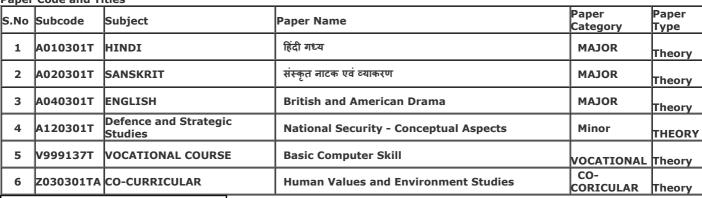

# Examination-2022-23 ADMIT CARD

(10013) BACHELOR OF ARTS (B.A. Sem-III)

Category: REGULAR

Name of Student: AMRISH KUMAR Roll No. 2200090011062

Father's Name: AMIT KUMAR Enroll.No.:RMPU21104222

Mother's Name: BABY RANI Form No.: 2400099706

Gender: Male

College Name: (2202) SRI VARSHNEY COLLEGE, ALIGARH

Examination Centre: (2202) SRI VARSHNEY COLLEGE, ALIGARH

**Paper Code and Titles** 

| S.No | Subcode   | Subject                          | Paper Name                              | Paper<br>Category | Paper Type |
|------|-----------|----------------------------------|-----------------------------------------|-------------------|------------|
| 1    | A020301T  | SANSKRIT                         | संस्कृत नाटक एवं व्याकरण                | Minor             | Theory     |
| 2    | A060301T  | POLITICAL SCIENCE                | Political Process In India              | MAJOR             | Theory     |
| 3    | A060302P  | POLITICAL SCIENCE                | Field Work Tradition In Social Sciences | MAJOR             | Practical  |
| 4    | A080301T  | ECONOMICS                        | History of Economic Thought             | MAJOR             | Theory     |
| 5    | A120301T  | Defence and Strategic<br>Studies | National Security - Conceptual Aspects  | MAJOR             | THEORY     |
| 6    | A120302P  | Defence and Strategic<br>Studies | Basics of Operational Exercises-III     | MAJOR             | PRACTICAL  |
| 7    | V999137T  | VOCATIONAL COURSE                | Basic Computer Skill                    | VOCATIONAL        | Theory     |
| 8    | Z030301TA | CO-CURRICULAR                    | Human Values and Environment Studies    | CO-<br>CORICULAR  | Theory     |