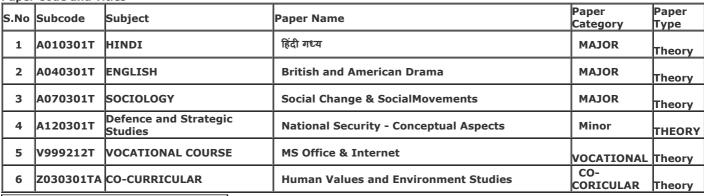

Gender: Female

College Name: (2202) SRI VARSHNEY COLLEGE, ALIGARH

Examination Centre: (2202) SRI VARSHNEY COLLEGE, ALIGARH

**Paper Code and Titles** 

| S.No | Subcode           | Subject                          | IPaner Name                            | l. •             | Paper<br>Type |
|------|-------------------|----------------------------------|----------------------------------------|------------------|---------------|
| 1    | A010301T          | HINDI                            | हिंदी मध्य                             | MAJOR            | Theory        |
| 2    | A020301T          | SANSKRIT                         | संस्कृत नाटक एवं व्याकरण               | MAJOR            | Theory        |
| 3    | A070301T          | SOCIOLOGY                        | Social Change & SocialMovements        | MAJOR            | Theory        |
| 4    | 1 <b>41703011</b> | Defence and Strategic<br>Studies | National Security - Conceptual Aspects | Minor            | THEORY        |
| 5    | V999212T          | VOCATIONAL COURSE                | MS Office & Internet                   | VOCATIONAL       | Theory        |
| 6    | Z030301TA         | CO-CURRICULAR                    | Human Values and Environment Studies   | CO-<br>CORICULAR | Theory        |