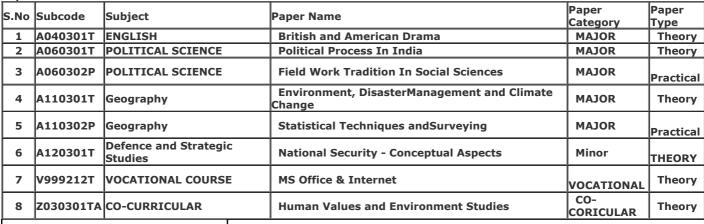

Gender: Female

College Name: (2202) SRI VARSHNEY COLLEGE, ALIGARH

Examination Centre: (2202) SRI VARSHNEY COLLEGE, ALIGARH

| S.No | Subcode   | Subject                          | IDaner Name                                    |                  | Paper<br>Type |  |  |
|------|-----------|----------------------------------|------------------------------------------------|------------------|---------------|--|--|
| 1    | A040301T  | ENGLISH                          | British and American Drama                     | MAJOR            | Theory        |  |  |
| 2    | A050301T  | HISTORY                          | History of Modern India(1757 A.D. – 1950 A.D.) | MAJOR            | Theory        |  |  |
| 3    | A060301T  | POLITICAL SCIENCE                | Political Process In India                     | MAJOR            | Theory        |  |  |
| 4    | A060302P  | POLITICAL SCIENCE                | Field Work Tradition In Social Sciences        | MAJOR            | Practical     |  |  |
| 5    | 101703011 | Defence and Strategic<br>Studies | National Security - Conceptual Aspects         | Minor            | THEORY        |  |  |
| 6    | V999212T  | VOCATIONAL COURSE                | MS Office & Internet                           | VOCATIONAL       | Theory        |  |  |
| 7    | Z030301TA | CO-CURRICULAR                    | Human Values and Environment Studies           | CO-<br>CORICULAR | Theory        |  |  |