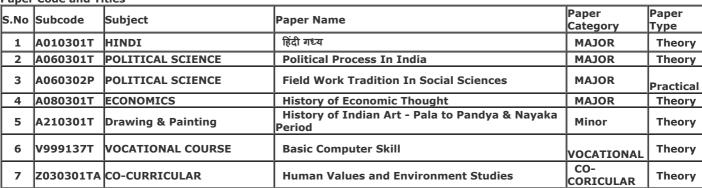

Gender: Female

College Name: (2202) SRI VARSHNEY COLLEGE, ALIGARH

Examination Centre: (2202) SRI VARSHNEY COLLEGE, ALIGARH

| S.No | Subcode   | Subject            | Paper Name                                                |                  | Paper<br>Type |  |  |
|------|-----------|--------------------|-----------------------------------------------------------|------------------|---------------|--|--|
| 1    | A040301T  | ENGLISH            | British and American Drama                                | MAJOR            | Theory        |  |  |
| 2    | A060301T  | POLITICAL SCIENCE  | Political Process In India                                | MAJOR            | Theory        |  |  |
| 3    | A060302P  | POLITICAL SCIENCE  | Field Work Tradition In Social Sciences                   | MAJOR            | Practical     |  |  |
| 4    | A080301T  | ECONOMICS          | History of Economic Thought                               | MAJOR            | Theory        |  |  |
| 5    | A210301T  | Drawing & Painting | History of Indian Art - Pala to Pandya & Nayaka<br>Period | Minor            | Theory        |  |  |
| 6    | V999137T  | VOCATIONAL COURSE  | Basic Computer Skill                                      | VOCATIONAL       | Theory        |  |  |
| 7    | Z030301TA | CO-CURRICULAR      | Human Values and Environment Studies                      | CO-<br>CORICULAR | Theory        |  |  |
|      |           |                    |                                                           |                  |               |  |  |