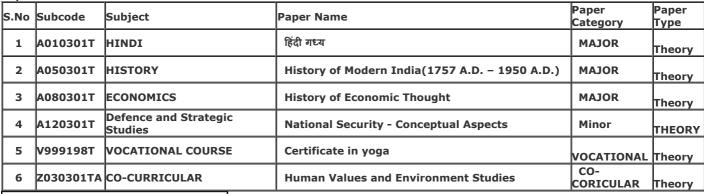

Gender: Male

College Name: (2202) SRI VARSHNEY COLLEGE, ALIGARH

Examination Centre: (2202) SRI VARSHNEY COLLEGE, ALIGARH

Category: REGULAR

**Paper Code and Titles** 

| S.No | Subcode   | Subject           | Paper Name                                         | Paper<br>Category | Paper<br>Type |  |  |
|------|-----------|-------------------|----------------------------------------------------|-------------------|---------------|--|--|
| 1    | A020301T  | SANSKRIT          | संस्कृत नाटक एवं व्याकरण                           | Minor             | Theory        |  |  |
| 2    | A050301T  | HISTORY           | History of Modern India(1757 A.D. – 1950 A.D.)     | MAJOR             | Theory        |  |  |
| 3    | A060301T  | POLITICAL SCIENCE | Political Process In India                         | MAJOR             | Theory        |  |  |
| 4    | A060302P  | POLITICAL SCIENCE | Field Work Tradition In Social Sciences            | MAJOR             | Practical     |  |  |
| 5    | A110301T  | Geography         | Environment, DisasterManagement and Climate Change | MAJOR             | Theory        |  |  |
| 6    | A110302P  | Geography         | Statistical Techniques andSurveying                | MAJOR             | Practical     |  |  |
| 7    | V999198T  | VOCATIONAL COURSE | Certificate in yoga                                | VOCATIONAL        | Theory        |  |  |
| 8    | Z030301TA | CO-CURRICULAR     | Human Values and Environment Studies               | CO-<br>CORICULAR  | Theory        |  |  |