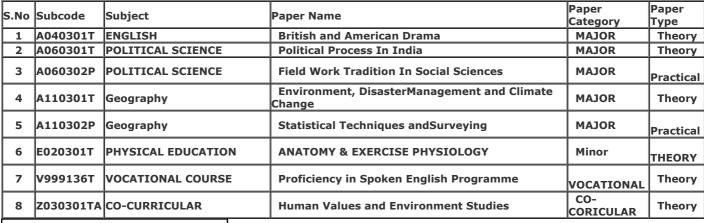

Gender: Female

College Name: (2202) SRI VARSHNEY COLLEGE, ALIGARH

Examination Centre: (2202) SRI VARSHNEY COLLEGE, ALIGARH

| S.No | Subcode   | Subject                          | IDaner Name                                    |                  | Paper<br>Type |  |  |
|------|-----------|----------------------------------|------------------------------------------------|------------------|---------------|--|--|
| 1    | A040301T  | ENGLISH                          | British and American Drama                     | MAJOR            | Theory        |  |  |
| 2    | A050301T  | HISTORY                          | History of Modern India(1757 A.D. – 1950 A.D.) | MAJOR            | Theory        |  |  |
| 3    | A060301T  | POLITICAL SCIENCE                | Political Process In India                     | MAJOR            | Theory        |  |  |
| 4    | A060302P  | POLITICAL SCIENCE                | Field Work Tradition In Social Sciences        | MAJOR            | Practical     |  |  |
| 5    | 101703011 | Defence and Strategic<br>Studies | National Security - Conceptual Aspects         | Minor            | THEORY        |  |  |
| 6    | V999212T  | VOCATIONAL COURSE                | MS Office & Internet                           | VOCATIONAL       | Theory        |  |  |
| 7    | Z030301TA | CO-CURRICULAR                    | Human Values and Environment Studies           | CO-<br>CORICULAR | Theory        |  |  |