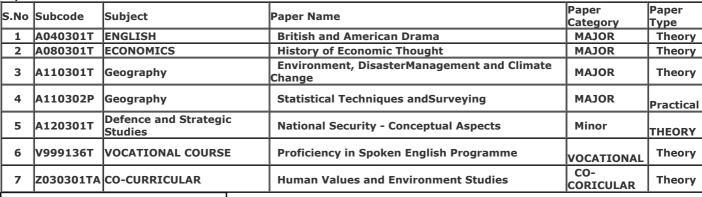

Gender: Male

College Name: (2202) SRI VARSHNEY COLLEGE, ALIGARH

Examination Centre: (2202) SRI VARSHNEY COLLEGE, ALIGARH

**Paper Code and Titles** 

| S.No | Subcode   | Subject            | Paper Name                                                | Paper<br>Category | Paper<br>Type |
|------|-----------|--------------------|-----------------------------------------------------------|-------------------|---------------|
| 1    | A050301T  | HISTORY            | History of Modern India(1757 A.D 1950 A.D.)               | MAJOR             | Theory        |
| 2    | A110301T  | Geography          | Environment, DisasterManagement and Climate Change        | MAJOR             | Theory        |
| 3    | A110302P  | Geography          | Statistical Techniques andSurveying                       | MAJOR             | Practical     |
| 4    | A210301T  | Drawing & Painting | History of Indian Art - Pala to Pandya & Nayaka<br>Period | Minor             | Theory        |
| 5    | E020301T  | PHYSICAL EDUCATION | ANATOMY & EXERCISE PHYSIOLOGY                             | MAJOR             | THEORY        |
| 6    | E020302P  | PHYSICAL EDUCATION | HEALTH AND PHYSIOLOGY                                     | MAJOR             | Practical     |
| 7    | V999136T  | VOCATIONAL COURSE  | Proficiency in Spoken English Programme                   | VOCATIONAL        | Theory        |
| 8    | Z030301TA | CO-CURRICULAR      | Human Values and Environment Studies                      | CO-<br>CORICULAR  | Theory        |