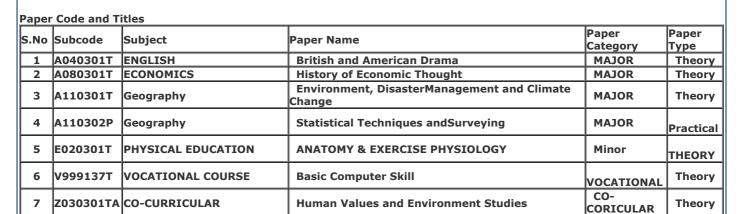

### **ADMIT CARD**

(10013) BACHELOR OF ARTS (B.A. Sem-III)

Name of Student: ATUL KUMAR SHARMA Roll No. 2200090011134

Father's Name: HORI LAL SHARMA Enroll.No.:RMPU21104293

Mother's Name: SUNITA DEVI Form No.: 2400099707