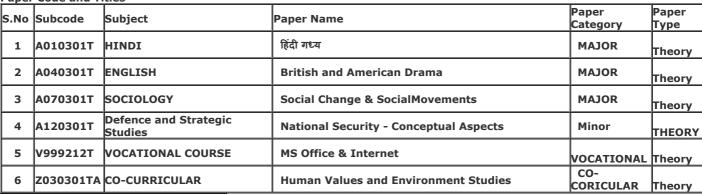

Gender: Female

College Name: (2202) SRI VARSHNEY COLLEGE, ALIGARH

Examination Centre: (2202) SRI VARSHNEY COLLEGE, ALIGARH

**Paper Code and Titles** 

| S.No | Subcode           | Subject                          | IPaner Name                            | l. •             | Paper<br>Type |
|------|-------------------|----------------------------------|----------------------------------------|------------------|---------------|
| 1    | A010301T          | HINDI                            | हिंदी मध्य                             | MAJOR            | Theory        |
| 2    | A020301T          | SANSKRIT                         | संस्कृत नाटक एवं व्याकरण               | MAJOR            | Theory        |
| 3    | A070301T          | SOCIOLOGY                        | Social Change & SocialMovements        | MAJOR            | Theory        |
| 4    | 1 <b>41703011</b> | Defence and Strategic<br>Studies | National Security - Conceptual Aspects | Minor            | THEORY        |
| 5    | V999212T          | VOCATIONAL COURSE                | MS Office & Internet                   | VOCATIONAL       | Theory        |
| 6    | Z030301TA         | CO-CURRICULAR                    | Human Values and Environment Studies   | CO-<br>CORICULAR | Theory        |