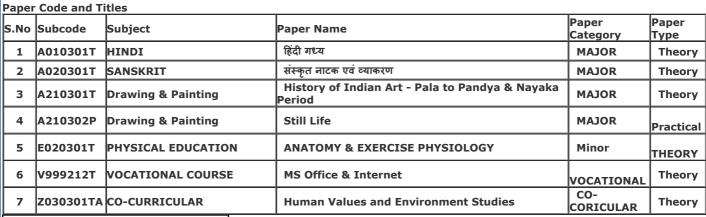

Gender: Female

College Name: (2202) SRI VARSHNEY COLLEGE, ALIGARH

Examination Centre: (2202) SRI VARSHNEY COLLEGE, ALIGARH

**Paper Code and Titles** 

| S.No | Subcode   | Subject            | Daner Name                                                |                  | Paper<br>Type |
|------|-----------|--------------------|-----------------------------------------------------------|------------------|---------------|
| 1    | A050301T  | HISTORY            | History of Modern India(1757 A.D. – 1950 A.D.)            | MAJOR            | Theory        |
| 2    | A090301T  | PSYCHOLOGY         | Psychology of Social Behavior                             | MAJOR            | Theory        |
| 3    | A090302P  | PSYCHOLOGY         | Lab Work and Measurement of Social Behavior               | MAJOR            | Practical     |
| 4    | A210301T  | Drawing & Painting | History of Indian Art - Pala to Pandya & Nayaka<br>Period | MAJOR            | Theory        |
| 5    | A210302P  | Drawing & Painting | Still Life                                                | MAJOR            | Practical     |
| 6    | E020301T  | PHYSICAL EDUCATION | ANATOMY & EXERCISE PHYSIOLOGY                             | Minor            | THEORY        |
| 7    | V999212T  | VOCATIONAL COURSE  | MS Office & Internet                                      | VOCATIONAL       | Theory        |
| 8    | Z030301TA | CO-CURRICULAR      | Human Values and Environment Studies                      | CO-<br>CORICULAR | Theory        |