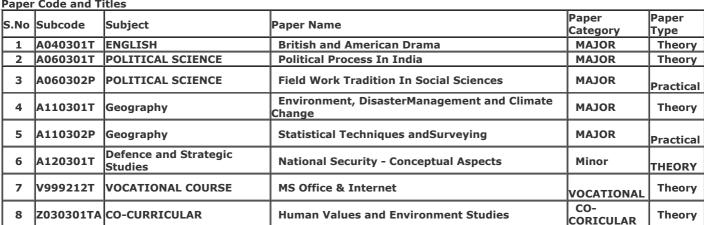

### Examination-2022-23

ADMIT CARD (10013) BACHELOR OF ARTS (B.A. Sem-III)

Category: REGULAR

Name of Student: DURGESH NANDNI Roll No. 2200090011233

Father's Name: SHISHUPAL Enroll.No.:RMPU21104393

Mother's Name: LAXMI DEVI Form No.: 2400099709

Gender: Female

College Name: (2202) SRI VARSHNEY COLLEGE, ALIGARH

Examination Centre: (2202) SRI VARSHNEY COLLEGE, ALIGARH

| S.No | Subcode   | Subject                          | IDaner Name                                    |                  | Paper<br>Type |  |  |
|------|-----------|----------------------------------|------------------------------------------------|------------------|---------------|--|--|
| 1    | A040301T  | ENGLISH                          | British and American Drama                     | MAJOR            | Theory        |  |  |
| 2    | A050301T  | HISTORY                          | History of Modern India(1757 A.D. – 1950 A.D.) | MAJOR            | Theory        |  |  |
| 3    | A060301T  | POLITICAL SCIENCE                | Political Process In India                     | MAJOR            | Theory        |  |  |
| 4    | A060302P  | POLITICAL SCIENCE                | Field Work Tradition In Social Sciences        | MAJOR            | Practical     |  |  |
| 5    | 101703011 | Defence and Strategic<br>Studies | National Security - Conceptual Aspects         | Minor            | THEORY        |  |  |
| 6    | V999212T  | VOCATIONAL COURSE                | MS Office & Internet                           | VOCATIONAL       | Theory        |  |  |
| 7    | Z030301TA | CO-CURRICULAR                    | Human Values and Environment Studies           | CO-<br>CORICULAR | Theory        |  |  |