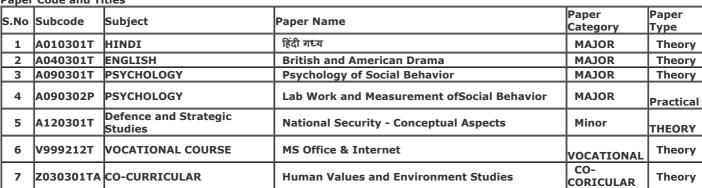

# Examination-2022-23 ADMIT CARD

(10013) BACHELOR OF ARTS (B.A. Sem-III)

Category: REGULAR

Name of Student: AMRISH KUMAR Roll No. 2200090011062

Father's Name: AMIT KUMAR Enroll.No.:RMPU21104222

Mother's Name: BABY RANI Form No.: 2400099706

Gender: Male

College Name: (2202) SRI VARSHNEY COLLEGE, ALIGARH

Examination Centre: (2202) SRI VARSHNEY COLLEGE, ALIGARH

**Paper Code and Titles** 

| S.No | Subcode   | Subject                          | Paper Name                              | Paper<br>Category | Paper Type |
|------|-----------|----------------------------------|-----------------------------------------|-------------------|------------|
| 1    | A020301T  | SANSKRIT                         | संस्कृत नाटक एवं व्याकरण                | Minor             | Theory     |
| 2    | A060301T  | POLITICAL SCIENCE                | Political Process In India              | MAJOR             | Theory     |
| 3    | A060302P  | POLITICAL SCIENCE                | Field Work Tradition In Social Sciences | MAJOR             | Practical  |
| 4    | A080301T  | ECONOMICS                        | History of Economic Thought             | MAJOR             | Theory     |
| 5    | A120301T  | Defence and Strategic<br>Studies | National Security - Conceptual Aspects  | MAJOR             | THEORY     |
| 6    | A120302P  | Defence and Strategic<br>Studies | Basics of Operational Exercises-III     | MAJOR             | PRACTICAL  |
| 7    | V999137T  | VOCATIONAL COURSE                | Basic Computer Skill                    | VOCATIONAL        | Theory     |
| 8    | Z030301TA | CO-CURRICULAR                    | Human Values and Environment Studies    | CO-<br>CORICULAR  | Theory     |