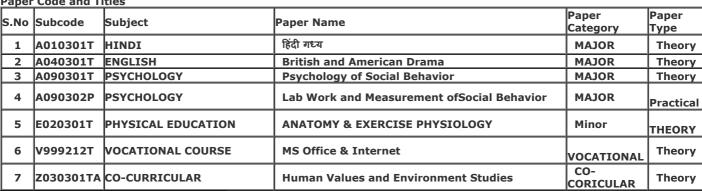

Gender: Female

College Name: (2202) SRI VARSHNEY COLLEGE, ALIGARH

Examination Centre: (2202) SRI VARSHNEY COLLEGE, ALIGARH

**Paper Code and Titles** 

| S.No | Subcode   | Subject            | Daner Name                                                |                  | Paper<br>Type |
|------|-----------|--------------------|-----------------------------------------------------------|------------------|---------------|
| 1    | A050301T  | HISTORY            | History of Modern India(1757 A.D. – 1950 A.D.)            | MAJOR            | Theory        |
| 2    | A090301T  | PSYCHOLOGY         | Psychology of Social Behavior                             | MAJOR            | Theory        |
| 3    | A090302P  | PSYCHOLOGY         | Lab Work and Measurement of Social Behavior               | MAJOR            | Practical     |
| 4    | A210301T  | Drawing & Painting | History of Indian Art - Pala to Pandya & Nayaka<br>Period | MAJOR            | Theory        |
| 5    | A210302P  | Drawing & Painting | Still Life                                                | MAJOR            | Practical     |
| 6    | E020301T  | PHYSICAL EDUCATION | ANATOMY & EXERCISE PHYSIOLOGY                             | Minor            | THEORY        |
| 7    | V999212T  | VOCATIONAL COURSE  | MS Office & Internet                                      | VOCATIONAL       | Theory        |
| 8    | Z030301TA | CO-CURRICULAR      | Human Values and Environment Studies                      | CO-<br>CORICULAR | Theory        |