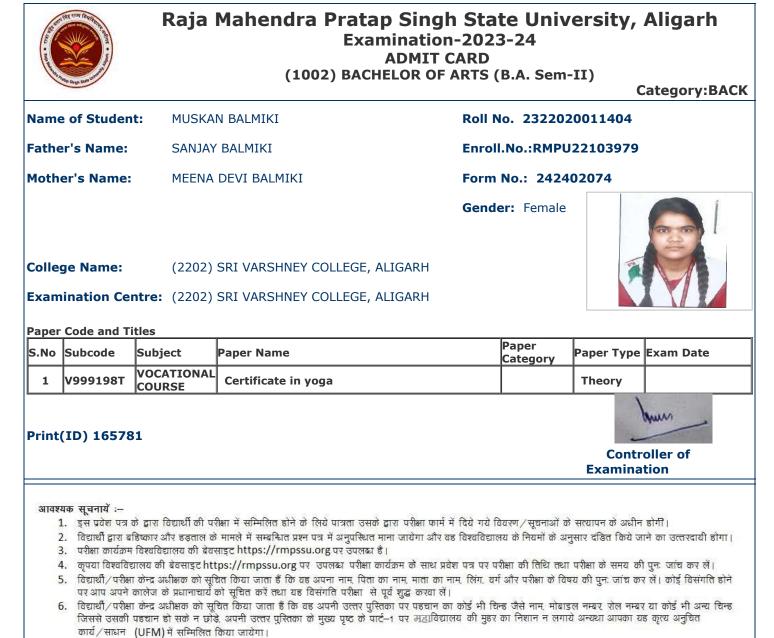

## Raja Mahendra Pratap Singh State University, Aligarh Examination-2023-24 ADMIT CARD (1002) BACHELOR OF ARTS (B.A. Sem-II)

Category:BACK

|       |                        |                    |                                                                                                                                                                              |        |                         |                 | Category.BACK      |
|-------|------------------------|--------------------|------------------------------------------------------------------------------------------------------------------------------------------------------------------------------|--------|-------------------------|-----------------|--------------------|
| Name  | e of Studen            | t: ABHA            | Y KUMAR                                                                                                                                                                      | Roll I | No. 22000               | 90011006        |                    |
| Fathe | er's Name:             | RAMV               | EER SINGH                                                                                                                                                                    | Enro   | Enroll.No.:RMPU21104166 |                 |                    |
| Moth  | er's Name:             | USHA               | DEVI                                                                                                                                                                         | Form   | No.: 2424               | <b>13200</b>    |                    |
|       |                        |                    |                                                                                                                                                                              | Gend   | er: Male                |                 |                    |
| Colle | ge Name:               | (2202              | ) SRI VARSHNEY COLLEGE, ALIGARH                                                                                                                                              |        |                         |                 | XEA                |
| Exam  | ination Ce             | <b>ntre:</b> (2202 | ) SRI VARSHNEY COLLEGE, ALIGARH                                                                                                                                              |        |                         | The second      |                    |
| Paper | Code and Ti            | itles              |                                                                                                                                                                              |        |                         |                 |                    |
| S.No  | Subcode                | Subject            | Paper Name                                                                                                                                                                   |        | Paper<br>Category       | Paper Type      | Exam Date          |
| 1     | A040201T               | ENGLISH            | English Poetry                                                                                                                                                               |        |                         | Theory          | 06/04/2024         |
| 2     | A080201T               | ECONOMICS          | Principles of Macro Economics                                                                                                                                                |        |                         | Theory          | 25/04/2024         |
| Print | (ID) 17249             | 93                 |                                                                                                                                                                              |        |                         | Cont<br>Examina | roller of<br>ation |
| 1     | 2. विद्यार्थी द्वारा ब | डिष्कार और डड़ताल  | परीक्षा में सम्मिलित होने के लिये पात्रता उसके द्वारा परीक्षा प<br>के मामले में सम्बन्धित प्रश्न पत्र में अनुपस्थित माना जायेगा अ<br>ोकसाइट https://rmpssu.org पर उपलब्ध है। |        |                         |                 |                    |