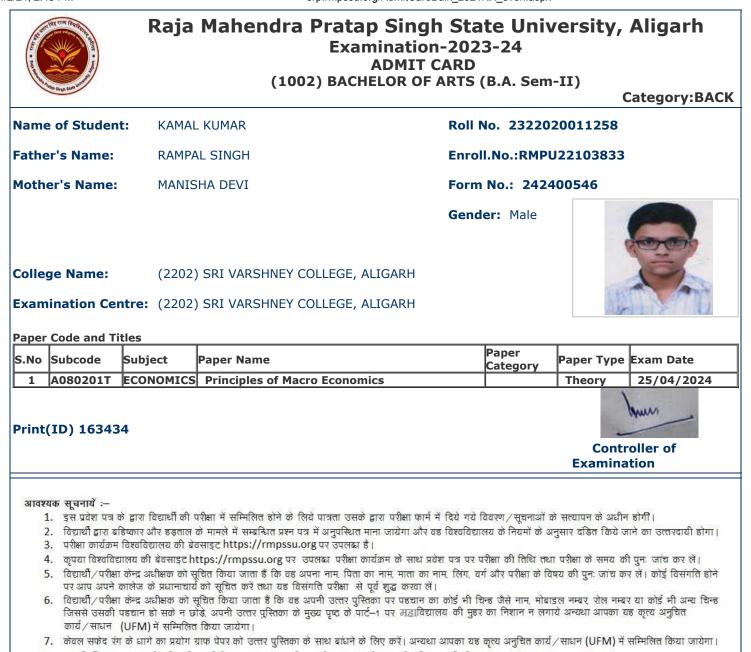

## Raja Mahendra Pratap Singh State University, Aligarh Examination-2023-24 ADMIT CARD (1002) BACHELOR OF ARTS (B.A. Sem-II)

Category:BACK

|       |                        |                    |                                                                                                                                                                              |        |                         |                 | Category.BACK      |
|-------|------------------------|--------------------|------------------------------------------------------------------------------------------------------------------------------------------------------------------------------|--------|-------------------------|-----------------|--------------------|
| Name  | e of Studen            | t: ABHA            | Y KUMAR                                                                                                                                                                      | Roll I | No. 22000               | 90011006        |                    |
| Fathe | er's Name:             | RAMV               | EER SINGH                                                                                                                                                                    | Enro   | Enroll.No.:RMPU21104166 |                 |                    |
| Moth  | er's Name:             | USHA               | DEVI                                                                                                                                                                         | Form   | No.: 2424               | <b>13200</b>    |                    |
|       |                        |                    |                                                                                                                                                                              | Gend   | er: Male                |                 |                    |
| Colle | ge Name:               | (2202              | ) SRI VARSHNEY COLLEGE, ALIGARH                                                                                                                                              |        |                         |                 | XEA                |
| Exam  | ination Ce             | <b>ntre:</b> (2202 | ) SRI VARSHNEY COLLEGE, ALIGARH                                                                                                                                              |        |                         | The second      |                    |
| Paper | Code and Ti            | itles              |                                                                                                                                                                              |        |                         |                 |                    |
| S.No  | Subcode                | Subject            | Paper Name                                                                                                                                                                   |        | Paper<br>Category       | Paper Type      | Exam Date          |
| 1     | A040201T               | ENGLISH            | English Poetry                                                                                                                                                               |        |                         | Theory          | 06/04/2024         |
| 2     | A080201T               | ECONOMICS          | Principles of Macro Economics                                                                                                                                                |        |                         | Theory          | 25/04/2024         |
| Print | (ID) 17249             | 93                 |                                                                                                                                                                              |        |                         | Cont<br>Examina | roller of<br>ation |
| 1     | 2. विद्यार्थी द्वारा ब | डिष्कार और डड़ताल  | परीक्षा में सम्मिलित होने के लिये पात्रता उसके द्वारा परीक्षा प<br>के मामले में सम्बन्धित प्रश्न पत्र में अनुपस्थित माना जायेगा अ<br>ोकसाइट https://rmpssu.org पर उपलब्ध है। |        |                         |                 |                    |

- विद्यार्थी/परीक्षा केन्द्र अधीक्षक को सूचित किया जाता है कि वह अपना नाम. पिता का नाम. माता का नाम. लिंग, वर्ग और परीक्षा के विषय की पुनः जांच कर लें। कोई विसंगति होने पर आप अपने कालेज के प्रधानाचार्य को सूचित करें तथा यह विसंगति परीक्षा से पूर्व शुद्ध करवा लें।
- 6. विद्यार्थी/परीक्षा केन्द्र अधीक्षक को सूचित किया जाता हैं कि वह अपनी उत्तर पुस्तिक पर पहचान का कोई भी चिन्ह जैसे नाम, मोबाइल नम्बर रोल नम्बर या कोई भी अन्य चिन्ह जिससे उसकी पहचान हो सके न छोड़े. अपनी उत्तर पुस्तिका के मुख्य पृष्ठ के पार्ट–1 पर महाविद्यालय की मुंहर का निशान न लगाये अन्यथा आपका यह कृत्य अनुचित कार्य/साधन (UFM) में सम्मिलित किया जायेगा।
- 7. केवल सफेद रंग के धागे का प्रयोग ग्राफ पेपर को उत्तर पुस्तिका के साथ बांधने के लिए करें। अन्यथा आपका यह कृत्य अनुचित कार्य / साधन (UFM) में सम्मिलित किया जायेगा।