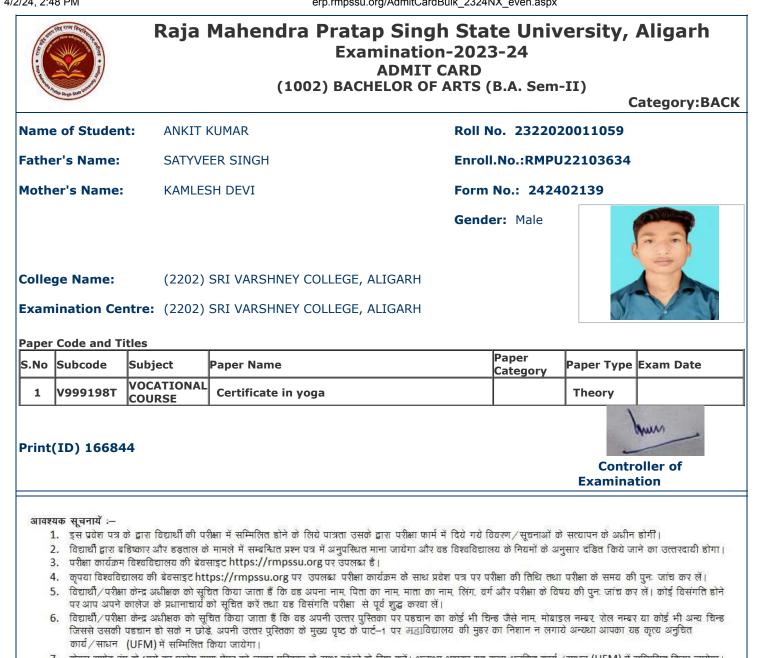

### Raja Mahendra Pratap Singh State University, Aligarh Examination-2023-24 ADMIT CARD (1002) BACHELOR OF ARTS (B.A. Sem-II)

Category:BACK

| lame  | e of Studen           | t:           | ANKIT      | KUMAR                                                                                                                                                        | Roll             | No. 22000            | 90011092          |                         |
|-------|-----------------------|--------------|------------|--------------------------------------------------------------------------------------------------------------------------------------------------------------|------------------|----------------------|-------------------|-------------------------|
| athe  | er's Name:            |              | RAKES      | 6H KUMAR SINGH                                                                                                                                               | Enro             | oll.No.:RMP          | U21104253         |                         |
| loth  | er's Name:            |              | YASO       | DA DEVI                                                                                                                                                      | Form             | m No.: 2424          | 400573            |                         |
|       | ge Name:              |              | (2202      | ) SRI VARSHNEY COLLEGE, ALIG                                                                                                                                 |                  | der: Male            |                   | 0                       |
| oneg  | ge name:              |              | (2202      | ) SRI VARSHNET COLLEGE, ALIG                                                                                                                                 | АКП              |                      |                   |                         |
| xam   | ination Ce            | ntre:        | (2202      | ) SRI VARSHNEY COLLEGE, ALIG                                                                                                                                 | ARH              |                      | 02                | 2.02.2021               |
| aper  | Code and Ti           | tles         |            |                                                                                                                                                              |                  |                      |                   |                         |
|       | Subcode               | Subje        | ect        | Paper Name                                                                                                                                                   |                  | Paper<br>Category    | Paper Type        | Exam Date               |
| 1     | A040201T              | ENGL         | .ISH       | English Poetry                                                                                                                                               |                  |                      | Theory            | 06/04/2024              |
| rint( | (ID) 16316            | 8            |            |                                                                                                                                                              |                  |                      | Contr<br>Examina  | roller of               |
| 1     | . विद्यार्थी द्वारा ब | डिष्कार औ    | ौर डड़ताल  | परीक्षा में सम्मिलित होने के लिये पात्रता उसके द्वारा प<br>के मामले में सम्बन्धित प्रश्न पत्र में अनुपस्थित माना ज<br>वसाइट https://rmpssu.org पर उपलब्ध है। |                  |                      |                   |                         |
|       |                       |              |            | ttps://rmpssu.org पर उपलब्ध परीक्षा कार्यक्रम                                                                                                                |                  |                      |                   |                         |
| 5     | . विद्यार्थी / परीक्ष | ा केन्द्र आध | ोक्षक को र | मचित किया जाता हैं कि वह अपना नाम पिता का नाम                                                                                                                | माता का नाम लिंग | वगे और परीक्षा के दि | अषय की पन: जांच क | ज्जले । कोई तिसंगति होग |

- 6. विद्यार्थी/परीक्षा केन्द्र अधीक्षक को सूचित किया जाता हैं कि वह अपना नाम, पिता का नाम, माता का नाम, लिंग, वर्ग और परीक्षा के विषय की पुनः जांच कर पर आप अपने कालेज के प्रधानाचार्य को सूचित करें तथा यह विसंगति परीक्षा से पूर्व शुद्ध करवा लें।
- 6. विद्यार्थी/परीक्षा केन्द्र अधीक्षक को सूचित किया जाता हैं कि वह अपनी उत्तर पुस्तिका पर पहचान का कोई भी चिन्ह जैसे नाम, मोबाइल नम्बर रोल नम्बर या कोई भी अन्य चिन्ह जिससे उसकी पहचान हो सके न छोड़े अपनी उत्तर पुस्तिका के मुख्य पृष्ट के पार्ट–1 पर महाविद्यालय की मुहर का निशान न लगाये अन्यथा आपका यह कृत्य अनुचित कार्य/साधन (UFM) में सम्मिलित किया जायेगा।
- 7. केवल सफेद रंग के धागे का प्रयोग ग्राफ पेपर को उत्तर पुस्तिका के साथ बांधने के लिए करें। अन्यथा आपका यह कृत्य अनुचित कार्य / साधन (UFM) में सम्मिलित किया जायेगा।

0. विद्याया/ पर्रको केन्द्र अवविक की सूचरा किया जाता हो के के अपनी उत्तर पुस्तकों पर पडवान की कोड़ान तो कहा कि जिससे उसकी पहचान हो सके न छोड़े अपनी उत्तर पुस्तिका के मुख्य पृष्ठ के पार्ट–1 पर महाविद्यालय की मुंहर का निशान न लगाये अन्यथा आपका यह कृत्य अनुचित कार्य∕साधन (UFM) में सम्मिलित किया जायेगा।

7. केवल सफेद रंग के धागे का प्रयोग ग्राफ पेपर को उत्तर पुस्तिका के साथ बांधने के लिए करें। अन्यथा आपका यह कृत्य अनुचित कार्य / साधन (UFM) में सम्मिलित किया जायेगा।