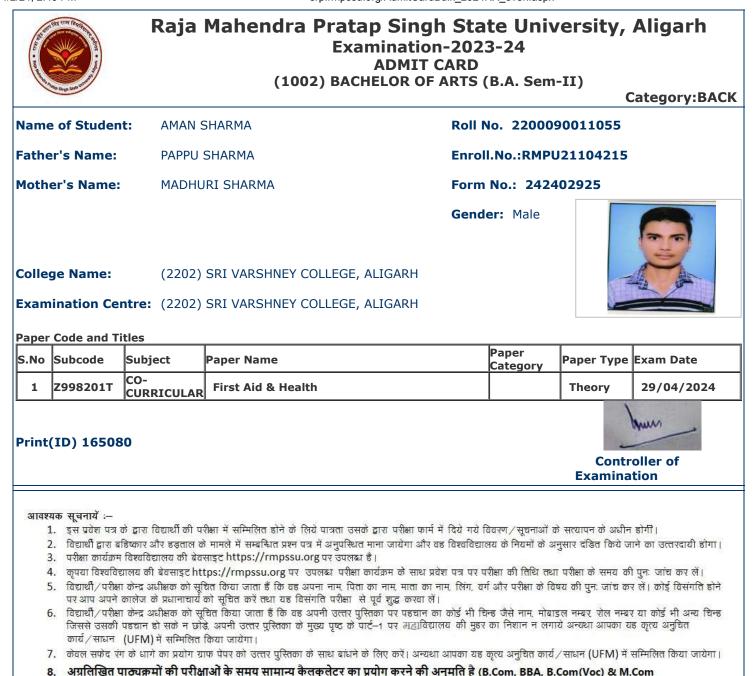

## Raja Mahendra Pratap Singh State University, Aligarh Examination-2023-24 ADMIT CARD (1002) BACHELOR OF ARTS (B.A. Sem-II)

Category:BACK

|             | -                                                                                              |                                                                 |                                                                                                                                                                                                                                                                                                |                  |                   |                    | Category:BAC            |
|-------------|------------------------------------------------------------------------------------------------|-----------------------------------------------------------------|------------------------------------------------------------------------------------------------------------------------------------------------------------------------------------------------------------------------------------------------------------------------------------------------|------------------|-------------------|--------------------|-------------------------|
| Name        | e of Studen                                                                                    | t: ANJAL                                                        | I                                                                                                                                                                                                                                                                                              | Roll             | No. 22000         | 90011078           |                         |
| athe        | er's Name:                                                                                     | AMAR                                                            | SINGH                                                                                                                                                                                                                                                                                          | Enro             | ll.No.:RMPL       | J21104233          |                         |
| 4oth        | er's Name:                                                                                     | GEETA                                                           | DEVI                                                                                                                                                                                                                                                                                           | Form             | No.: 2424         | 02949              |                         |
|             |                                                                                                |                                                                 |                                                                                                                                                                                                                                                                                                | Gend             | ler: Female       |                    | 0                       |
| olle        | ge Name:                                                                                       | (2202                                                           | ) SRI VARSHNEY COLLEGE, ALIGARH                                                                                                                                                                                                                                                                |                  |                   |                    |                         |
| ixam        | ination Cei                                                                                    | <b>ntre:</b> (2202                                              | ) SRI VARSHNEY COLLEGE, ALIGARH                                                                                                                                                                                                                                                                |                  |                   |                    |                         |
| Paper       | Code and Ti                                                                                    | tles                                                            |                                                                                                                                                                                                                                                                                                |                  |                   |                    |                         |
| 5.No        | Subcode                                                                                        | Subject                                                         | Paper Name                                                                                                                                                                                                                                                                                     |                  | Paper<br>Category | Paper Type         | Exam Date               |
| 1           | A070201T                                                                                       | SOCIOLOGY                                                       | Society in India: Structure, Organiza<br>Change.                                                                                                                                                                                                                                               | ition &          |                   | Theory             | 09/04/2024              |
| Print(      | (ID) 16578                                                                                     | 6                                                               |                                                                                                                                                                                                                                                                                                |                  |                   | Cont<br>Examina    | roller of ation         |
| 1<br>2<br>3 | <ol> <li>विद्यार्थी द्वारा बां</li> <li>परीक्षा कार्यक्रम</li> <li>कृपया विश्वविद्य</li> </ol> | हेष्कार और डड़ताल<br>विश्वविद्यालय की बे<br>ग्रालय की बेवसाइट h | परीक्षा में सम्मिलित होने के लिये पात्रता उसके द्वारा परीक्षा प<br>के मामले में सम्बन्धित प्रश्न पत्र में अनुपस्थित माना जायेगा अ<br>वसाइट https://rmpssu.org पर उपलब्ध है।<br>ttps://rmpssu.org पर उपलब्ध परीक्षा कार्यक्रम के साध<br>त्रूचित किया जाता हैं कि वह अपना नाम, पिता का नाम, माता | ौर वह विश्वविद्य | लय के नियमों के अ | नुसार दंडित किये र | जाने का उत्तरदायी होगा। |