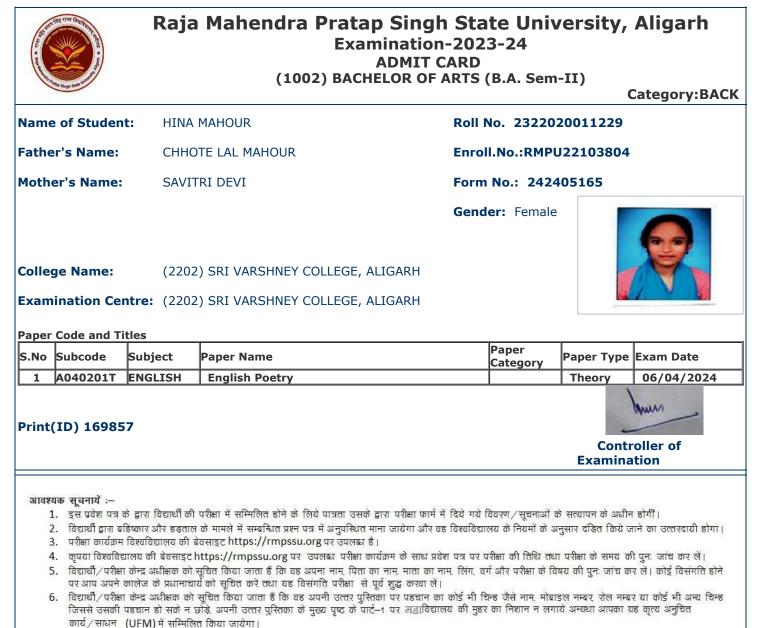

## Raja Mahendra Pratap Singh State University, Aligarh Examination-2023-24 ADMIT CARD (1002) BACHELOR OF ARTS (B.A. Sem-II)

Category:BACK

|             | -                                                                                              |                                                                 |                                                                                                                                                                                                                                                                                                |                  |                   |                    | Category:BAC            |
|-------------|------------------------------------------------------------------------------------------------|-----------------------------------------------------------------|------------------------------------------------------------------------------------------------------------------------------------------------------------------------------------------------------------------------------------------------------------------------------------------------|------------------|-------------------|--------------------|-------------------------|
| Name        | e of Studen                                                                                    | t: ANJAL                                                        | I                                                                                                                                                                                                                                                                                              | Roll             | No. 22000         | 90011078           |                         |
| athe        | er's Name:                                                                                     | AMAR                                                            | SINGH                                                                                                                                                                                                                                                                                          | Enro             | ll.No.:RMPL       | J21104233          |                         |
| 4oth        | er's Name:                                                                                     | GEETA                                                           | DEVI                                                                                                                                                                                                                                                                                           | Form             | No.: 2424         | 02949              |                         |
|             |                                                                                                |                                                                 |                                                                                                                                                                                                                                                                                                | Gend             | ler: Female       |                    | 0                       |
| olle        | ge Name:                                                                                       | (2202                                                           | ) SRI VARSHNEY COLLEGE, ALIGARH                                                                                                                                                                                                                                                                |                  |                   |                    |                         |
| ixam        | ination Cei                                                                                    | <b>ntre:</b> (2202                                              | ) SRI VARSHNEY COLLEGE, ALIGARH                                                                                                                                                                                                                                                                |                  |                   |                    |                         |
| Paper       | Code and Ti                                                                                    | tles                                                            |                                                                                                                                                                                                                                                                                                |                  |                   |                    |                         |
| 5.No        | Subcode                                                                                        | Subject                                                         | Paper Name                                                                                                                                                                                                                                                                                     |                  | Paper<br>Category | Paper Type         | Exam Date               |
| 1           | A070201T                                                                                       | SOCIOLOGY                                                       | Society in India: Structure, Organiza<br>Change.                                                                                                                                                                                                                                               | ition &          |                   | Theory             | 09/04/2024              |
| Print(      | (ID) 16578                                                                                     | 6                                                               |                                                                                                                                                                                                                                                                                                |                  |                   | Cont<br>Examina    | roller of ation         |
| 1<br>2<br>3 | <ol> <li>विद्यार्थी द्वारा बां</li> <li>परीक्षा कार्यक्रम</li> <li>कृपया विश्वविद्य</li> </ol> | हेष्कार और डड़ताल<br>विश्वविद्यालय की बे<br>ग्रालय की बेवसाइट h | परीक्षा में सम्मिलित होने के लिये पात्रता उसके द्वारा परीक्षा प<br>के मामले में सम्बन्धित प्रश्न पत्र में अनुपस्थित माना जायेगा अ<br>वसाइट https://rmpssu.org पर उपलब्ध है।<br>ttps://rmpssu.org पर उपलब्ध परीक्षा कार्यक्रम के साध<br>त्रूचित किया जाता हैं कि वह अपना नाम, पिता का नाम, माता | ौर वह विश्वविद्य | लय के नियमों के अ | नुसार दंडित किये र | जाने का उत्तरदायी होगा। |