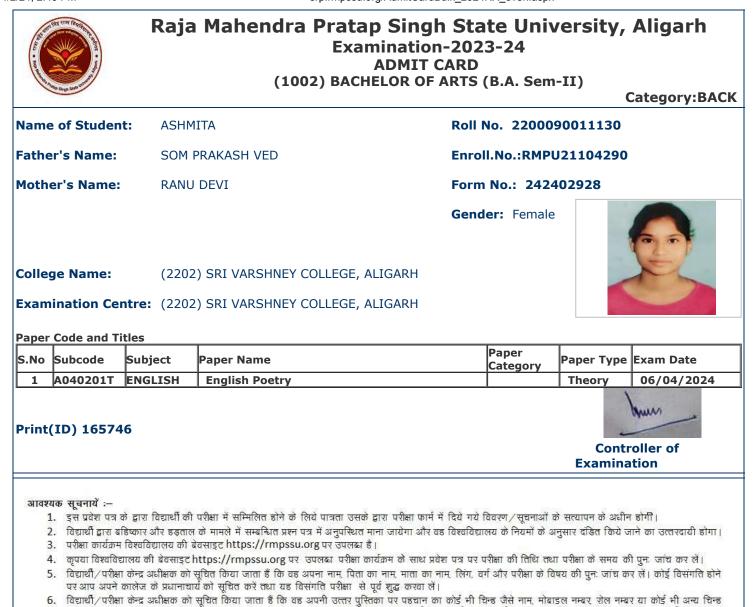

ज्जले । कोई तिसंगति होग |

- 6. विद्यार्थी/परीक्षा केन्द्र अधीक्षक को सूचित किया जाता हैं कि वह अपना नाम, पिता का नाम, माता का नाम, लिंग, वर्ग और परीक्षा के विषय की पुनः जांच कर पर आप अपने कालेज के प्रधानाचार्य को सूचित करें तथा यह विसंगति परीक्षा से पूर्व शुद्ध करवा लें।
- 6. विद्यार्थी/परीक्षा केन्द्र अधीक्षक को सूचित किया जाता हैं कि वह अपनी उत्तर पुस्तिका पर पहचान का कोई भी चिन्ह जैसे नाम, मोबाइल नम्बर रोल नम्बर या कोई भी अन्य चिन्ह जिससे उसकी पहचान हो सके न छोड़े अपनी उत्तर पुस्तिका के मुख्य पृष्ट के पार्ट–1 पर महाविद्यालय की मुहर का निशान न लगाये अन्यथा आपका यह कृत्य अनुचित कार्य/साधन (UFM) में सम्मिलित किया जायेगा।
- 7. केवल सफेद रंग के धागे का प्रयोग ग्राफ पेपर को उत्तर पुस्तिका के साथ बांधने के लिए करें। अन्यथा आपका यह कृत्य अनुचित कार्य / साधन (UFM) में सम्मिलित किया जायेगा।





0. विद्याया/ पर्रको केन्द्र अवविक की सूचरा किया जाता हो के के अपनी उत्तर पुस्तकों पर पडवान की कोड़ान तो कहा कि जिससे उसकी पहचान हो सके न छोड़े अपनी उत्तर पुस्तिका के मुख्य पृष्ठ के पार्ट–1 पर महाविद्यालय की मुंहर का निशान न लगाये अन्यथा आपका यह कृत्य अनुचित कार्य∕साधन (UFM) में सम्मिलित किया जायेगा।

7. केवल सफेद रंग के धागे का प्रयोग ग्राफ पेपर को उत्तर पुस्तिका के साथ बांधने के लिए करें। अन्यथा आपका यह कृत्य अनुचित कार्य / साधन (UFM) में सम्मिलित किया जायेगा।



## Raja Mahendra Pratap Singh State University, Aligarh Examination-2023-24 **ADMIT CARD** (1002) BACHELOR OF ARTS (B.A. Sem-II)

|       |             |                      |                                              |       |                         |                | Category:BA      |
|-------|-------------|------------