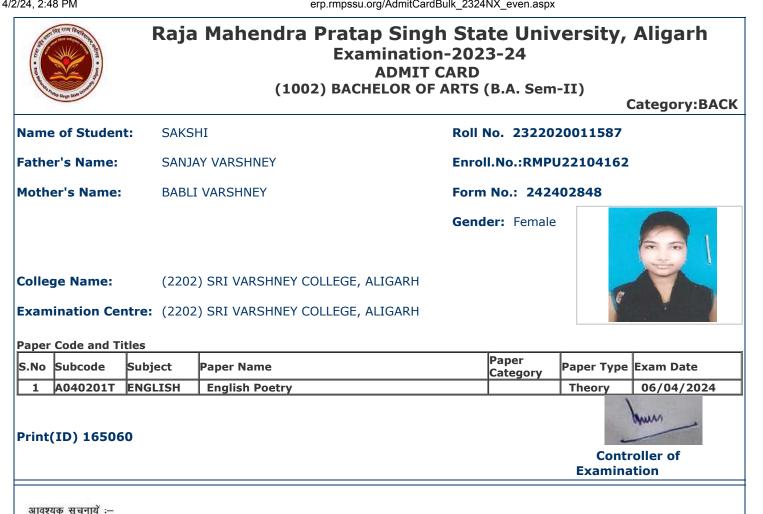

परीक्षा के विषय की पुनः जांच कर लें। कोई विसंगति होने पर आप अपने कालेज के प्रधानाचार्य को सूचित करें तथा यह विसंगति परीक्षा से पूर्व शुद्ध करवा लें।
- 6. विद्यार्थी/परीक्षा केन्द्र अधीक्षक को सूचित किया जाता हैं कि वह अपनी उत्तर पुस्तिका पर पहचान का कोई भी चिन्ह जैसे नाम, मोबाइल नम्बर रोल नम्बर या कोई भी अन्य चिन्ह जिससे उसकी पहचान हो सके न छोड़े, अपनी उत्तर पुस्तिका के मुख्य पृष्ट के पार्ट-1 पर महाविद्यालय की मुहर का निशान न लगाये अन्यथा आपका यह कृत्य अनुचित कार्य/साधन (UFM) में सम्मिलित किया जायेगा।
- 7. केवल सफेद रंग के धागे का प्रयोग ग्राफ पेपर को उत्तर पुस्तिका के साथ बांधने के लिए करें। अन्यथा आपका यह कृत्य अनुचित कार्य / साधन (UFM) में सम्मिलित किया जायेगा।
- 8. अग्रलिखित पाठ्यक्रमों की परीक्षाओं के समय सामान्य कैलकुलेटर का प्रयोग करने की अनुमति है (B.Com, BBA, B.Com(Voc) & M.Com



- इस प्रवेश पत्र के द्वारा विद्यार्थी की परीक्षा में सम्मिलित होने के लिये पात्रता उसके द्वारा परीक्षा फार्म में दिये गये विवरण / सचनाओं के सत्यापन के अधीन होगी।
- विद्यार्थी द्वारा बडिष्कार और इडताल के मामले में सम्बन्धित प्रश्न पत्र में अनपस्थित माना जायेगा और वह विश्वविद्यालय के नियमों के अनसार दंडित किये जाने का उत्तरदायी होगा। 3. परीक्षा कार्यक्रम विश्वविद्यालय की बेवसाइट https://rmpssu.org पर उपलब्ध है।
- 4. कुपया विश्वविद्यालय की बेवसाइट https://rmpssu.org पर उपलब्ध परीक्षा कार्यक्रम के साथ प्रवेश पत्र पर परीक्षा की तिथि तथा परीक्षा के समय की पुनः जांच कर लें।
- 5. विद्यार्थी/परीक्षा केन्द्र अधीक्षक को सूचित किया जाता हैं कि वह अपना नाम, पिता का नाम, माता का नाम, लिंग, वर्ग और परीक्षा के विषय की पूनः जांच कर लें। कोई विसंगति होने पर आप अपने कालेज के प्रधानाचार्य को सूचित करें तथा