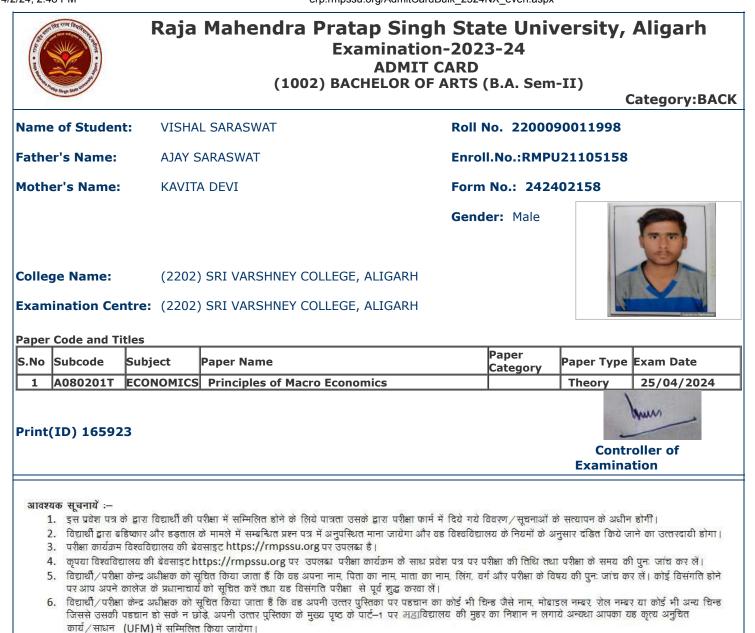

## Raja Mahendra Pratap Singh State University, Aligarh Examination-2023-24 ADMIT CARD (1002) BACHELOR OF ARTS (B.A. Sem-II)

Category:BACK

|       |                        |                    |                                                                                                                                                                              |        |                         |                 | Category.BACK      |
|-------|------------------------|--------------------|------------------------------------------------------------------------------------------------------------------------------------------------------------------------------|--------|-------------------------|-----------------|--------------------|
| Name  | e of Studen            | t: ABHA            | Y KUMAR                                                                                                                                                                      | Roll I | No. 22000               | 90011006        |                    |
| Fathe | er's Name:             | RAMV               | EER SINGH                                                                                                                                                                    | Enro   | Enroll.No.:RMPU21104166 |                 |                    |
| Moth  | er's Name:             | USHA               | DEVI                                                                                                                                                                         | Form   | No.: 2424               | <b>13200</b>    |                    |
|       |                        |                    |                                                                                                                                                                              | Gend   | er: Male                |                 |                    |
| Colle | ge Name:               | (2202              | ) SRI VARSHNEY COLLEGE, ALIGARH                                                                                                                                              |        |                         |                 | XEA                |
| Exam  | ination Ce             | <b>ntre:</b> (2202 | ) SRI VARSHNEY COLLEGE, ALIGARH                                                                                                                                              |        |                         | The second      |                    |
| Paper | Code and Ti            | itles              |                                                                                                                                                                              |        |                         |                 |                    |
| S.No  | Subcode                | Subject            | Paper Name                                                                                                                                                                   |        | Paper<br>Category       | Paper Type      | Exam Date          |
| 1     | A040201T               | ENGLISH            | English Poetry                                                                                                                                                               |        |                         | Theory          | 06/04/2024         |
| 2     | A080201T               | ECONOMICS          | Principles of Macro Economics                                                                                                                                                |        |                         | Theory          | 25/04/2024         |
| Print | (ID) 17249             | 93                 |                                                                                                                                                                              |        |                         | Cont<br>Examina | roller of<br>ation |
| 1     | 2. विद्यार्थी द्वारा ब | डिष्कार और डड़ताल  | परीक्षा में सम्मिलित होने के लिये पात्रता उसके द्वारा परीक्षा प<br>के मामले में सम्बन्धित प्रश्न पत्र में अनुपस्थित माना जायेगा अ<br>ोकसाइट https://rmpssu.org पर उपलब्ध है। |        |                         |                 |                    |

- विद्यार्थी/परीक्षा केन्द्र अधीक्षक को सूचित किया जाता है कि वह अपना नाम. पिता का नाम. माता का नाम. लिंग, वर्ग और परीक्षा के विषय की पुनः जांच कर लें। कोई विसंगति होने पर आप अपने कालेज के प्रधानाचार्य को सूचित करें तथा यह विसंगति परीक्षा से पूर्व शुद्ध करवा लें।
- 6. विद्यार्थी/परीक्षा केन्द्र अधीक्षक को सूचित किया जाता हैं कि वह अपनी उत्तर पुस्तिक पर पहचान का कोई भी चिन्ह जैसे नाम, मोबाइल नम्बर रोल नम्बर या कोई भी अन्य चिन्ह जिससे उसकी पहचान हो सके न छोड़े. अपनी उत्तर पुस्तिका के मुख्य पृष्ठ के पार्ट–1 पर महाविद्यालय की मुंहर का निशान न लगाये अन्यथा आपका यह कृत्य अनुचित कार्य/साधन (UFM) में सम्मिलित किया जायेगा।
- 7. केवल सफेद रंग के धागे का प्रयोग ग्राफ पेपर को उत्तर पुस्तिका के साथ बांधने के लिए करें। अन्यथा आपका यह कृत्य अनुचित कार्य / साधन (UFM) में सम्मिलित किया जायेगा।