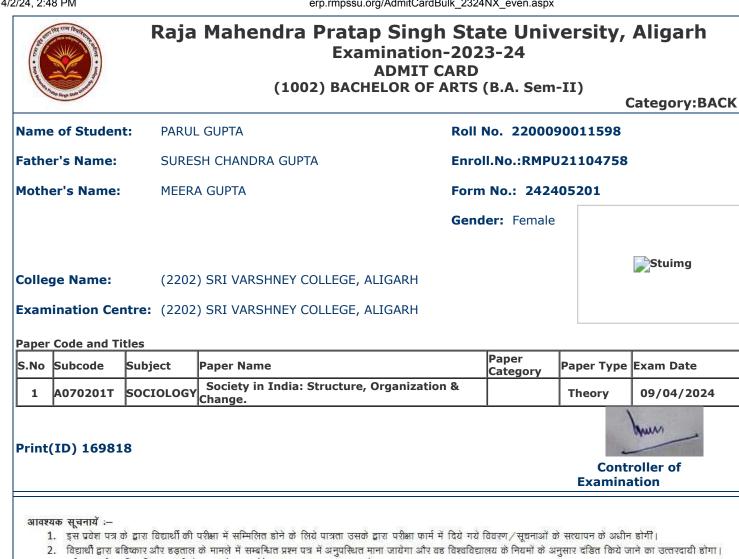

## Raja Mahendra Pratap Singh State University, Aligarh Examination-2023-24 ADMIT CARD (1002) BACHELOR OF ARTS (B.A. Sem-II)

Category:BACK

|             | -                                                                                              |                                                                 |                                                                                                                                                                                                                                                                                                |                  |                   |                    | Category:BAC            |
|-------------|------------------------------------------------------------------------------------------------|-----------------------------------------------------------------|------------------------------------------------------------------------------------------------------------------------------------------------------------------------------------------------------------------------------------------------------------------------------------------------|------------------|-------------------|--------------------|-------------------------|
| Name        | e of Studen                                                                                    | t: ANJAL                                                        | I                                                                                                                                                                                                                                                                                              | Roll             | No. 22000         | 90011078           |                         |
| athe        | er's Name:                                                                                     | AMAR                                                            | SINGH                                                                                                                                                                                                                                                                                          | Enro             | ll.No.:RMPL       | J21104233          |                         |
| 4oth        | er's Name:                                                                                     | GEETA                                                           | DEVI                                                                                                                                                                                                                                                                                           | Form             | No.: 2424         | 02949              |                         |
|             |                                                                                                |                                                                 |                                                                                                                                                                                                                                                                                                | Gend             | ler: Female       |                    | 0                       |
| olle        | ge Name:                                                                                       | (2202                                                           | ) SRI VARSHNEY COLLEGE, ALIGARH                                                                                                                                                                                                                                                                |                  |                   |                    |                         |
| ixam        | ination Cei                                                                                    | <b>ntre:</b> (2202                                              | ) SRI VARSHNEY COLLEGE, ALIGARH                                                                                                                                                                                                                                                                |                  |                   |                    |                         |
| Paper       | Code and Ti                                                                                    | tles                                                            |                                                                                                                                                                                                                                                                                                |                  |                   |                    |                         |
| 5.No        | Subcode                                                                                        | Subject                                                         | Paper Name                                                                                                                                                                                                                                                                                     |                  | Paper<br>Category | Paper Type         | Exam Date               |
| 1           | A070201T                                                                                       | SOCIOLOGY                                                       | Society in India: Structure, Organiza<br>Change.                                                                                                                                                                                                                                               | ition &          |                   | Theory             | 09/04/2024              |
| Print(      | (ID) 16578                                                                                     | 6                                                               |                                                                                                                                                                                                                                                                                                |                  |                   | Cont<br>Examina    | roller of ation         |
| 1<br>2<br>3 | <ol> <li>विद्यार्थी द्वारा बां</li> <li>परीक्षा कार्यक्रम</li> <li>कृपया विश्वविद्य</li> </ol> | हेष्कार और डड़ताल<br>विश्वविद्यालय की बे<br>ग्रालय की बेवसाइट h | परीक्षा में सम्मिलित होने के लिये पात्रता उसके द्वारा परीक्षा प<br>के मामले में सम्बन्धित प्रश्न पत्र में अनुपस्थित माना जायेगा अ<br>वसाइट https://rmpssu.org पर उपलब्ध है।<br>ttps://rmpssu.org पर उपलब्ध परीक्षा कार्यक्रम के साध<br>त्रूचित किया जाता हैं कि वह अपना नाम, पिता का नाम, माता | ौर वह विश्वविद्य | लय के नियमों के अ | नुसार दंडित किये र | जाने का उत्तरदायी होगा। |