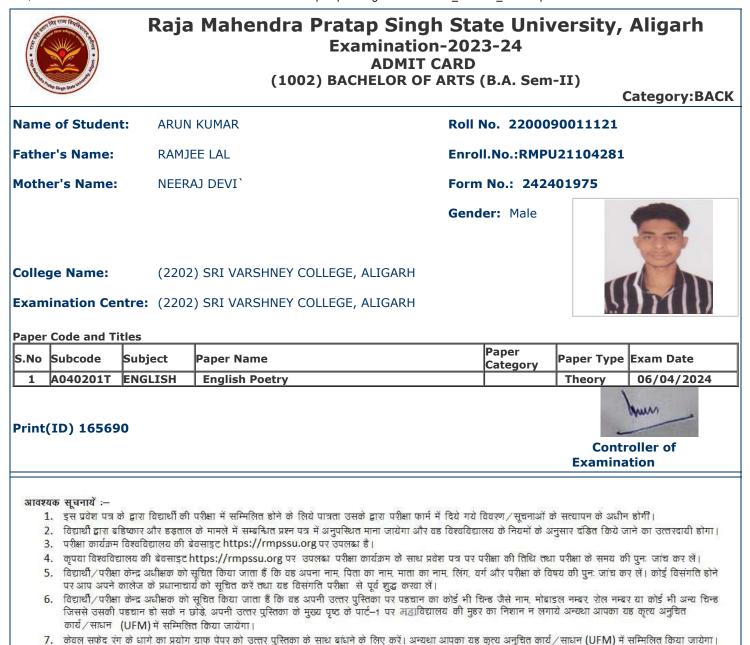

### Raja Mahendra Pratap Singh State University, Aligarh Examination-2023-24 ADMIT CARD (1002) BACHELOR OF ARTS (B.A. Sem-II)

Category:BACK

| lame  | e of Studen           | t:           | ANKIT      | KUMAR                                                                                                                                                        | Roll             | No. 22000            | 90011092          |                         |
|-------|-----------------------|--------------|------------|--------------------------------------------------------------------------------------------------------------------------------------------------------------|------------------|----------------------|-------------------|-------------------------|
| athe  | er's Name:            |              | RAKES      | 6H KUMAR SINGH                                                                                                                                               | Enro             | oll.No.:RMP          | U21104253         |                         |
| loth  | er's Name:            |              | YASO       | DA DEVI                                                                                                                                                      | Form             | m No.: 2424          | 400573            |                         |
|       | ge Name:              |              | (2202      | ) SRI VARSHNEY COLLEGE, ALIG                                                                                                                                 |                  | der: Male            |                   | 0                       |
| oneg  | ge name:              |              | (2202      | ) SRI VARSHNET COLLEGE, ALIG                                                                                                                                 | АКП              |                      |                   |                         |
| xam   | ination Ce            | ntre:        | (2202      | ) SRI VARSHNEY COLLEGE, ALIG                                                                                                                                 | ARH              |                      | 02                | 2.02.2021               |
| aper  | Code and Ti           | tles         |            |                                                                                                                                                              |                  |                      |                   |                         |
|       | Subcode               | Subje        | ect        | Paper Name                                                                                                                                                   |                  | Paper<br>Category    | Paper Type        | Exam Date               |
| 1     | A040201T              | ENGL         | .ISH       | English Poetry                                                                                                                                               |                  |                      | Theory            | 06/04/2024              |
| rint( | (ID) 16316            | 8            |            |                                                                                                                                                              |                  |                      | Contr<br>Examina  | roller of               |
| 1     | . विद्यार्थी द्वारा ब | डिष्कार औ    | ौर डड़ताल  | परीक्षा में सम्मिलित होने के लिये पात्रता उसके द्वारा प<br>के मामले में सम्बन्धित प्रश्न पत्र में अनुपस्थित माना ज<br>वसाइट https://rmpssu.org पर उपलब्ध है। |                  |                      |                   |                         |
|       |                       |              |            | ttps://rmpssu.org पर उपलब्ध परीक्षा कार्यक्रम                                                                                                                |                  |                      |                   |                         |
| 5     | . विद्यार्थी / परीक्ष | ा केन्द्र आध | ोक्षक को र | मचित किया जाता हैं कि वह अपना नाम पिता का नाम                                                                                                                | माता का नाम लिंग | वगे और परीक्षा के दि | अषय की पन: जांच क | ज्जले । कोई तिसंगति होग |

- 6. विद्यार्थी/परीक्षा केन्द्र अधीक्षक को सूचित किया जाता हैं कि वह अपना नाम, पिता का नाम, माता का नाम, लिंग, वर्ग और परीक्षा के विषय की पुनः जांच कर पर आप अपने कालेज के प्रधानाचार्य को सूचित करें तथा यह विसंगति परीक्षा से पूर्व शुद्ध करवा लें।
- 6. विद्यार्थी/परीक्षा केन्द्र अधीक्षक को सूचित किया जाता हैं कि वह अपनी उत्तर पुस्तिका पर पहचान का कोई भी चिन्ह जैसे नाम, मोबाइल नम्बर रोल नम्बर या कोई भी अन्य चिन्ह जिससे उसकी पहचान हो सके न छोड़े अपनी उत्तर पुस्तिका के मुख्य पृष्ट के पार्ट–1 पर महाविद्यालय की मुहर का निशान न लगाये अन्यथा आपका यह कृत्य अनुचित कार्य/साधन (UFM) में सम्मिलित किया जायेगा।
- 7. केवल सफेद रंग के धागे का प्रयोग ग्राफ पेपर को उत्तर पुस्तिका के साथ बांधने के लिए करें। अन्यथा आपका यह कृत्य अनुचित कार्य / साधन (UFM) में सम्मिलित किया जायेगा।