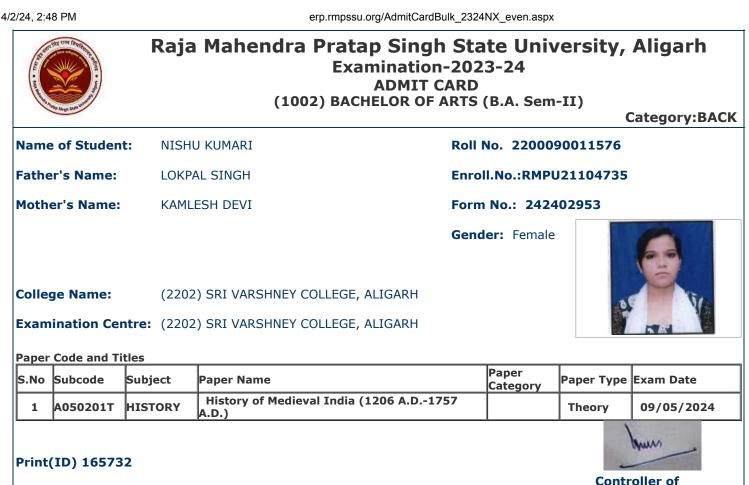

#### Raja Mahendra Pratap Singh State University, Aligarh Examination-2023-24 ADMIT CARD (1002) BACHELOR OF ARTS (B.A. Sem-II)

Category:BACK Roll No. 2200090011069 Name of Student: ANITA SHARMA Father's Name: Enroll.No.:RMPU21104229 YATENDRA KUIMAR SHARMA Mother's Name: JAYANTI SHARMA Form No.: 242402950 **Gender:** Female **College Name:** (2202) SRI VARSHNEY COLLEGE, ALIGARH Examination Centre: (2202) SRI VARSHNEY COLLEGE, ALIGARH **Paper Code and Titles** Paper Subcode S.No Subject Paper Name Paper Type Exam Date Category 1 A080201T ECONOMICS **Principles of Macro Economics** Theory 25/04/2024 MIN Print(ID) 165836 **Controller of** Examination आवश्यक सचनायें :-- इस प्रवेश पत्र के द्वारा विद्यार्थी की परीक्षा में सम्मिलित होने के लिये पात्रता उसके द्वारा परीक्षा फार्म में दिये गये विवरण / सचनाओं के सत्यापन के अधीन होगी। विद्यार्थी द्वारा बडिष्कार और इडताल के मामले में सम्बन्धित प्रश्न पत्र में अनपस्थित माना जायेगा और वह विश्वविद्यालय के नियमों के अनसार दंडित किये जाने का उत्तरदायी होगा। 3. परीक्षा कार्यक्रम विश्वविद्यालय की बेवसाइट https://rmpssu.org पर उपलब्ध है। 4. कुपया विश्वविद्यालय की बेवसाइट https://rmpssu.org पर उपलब्ध परीक्षा कार्यक्रम के साथ प्रवेश पत्र पर परीक्षा की तिथि तथा परीक्षा के समय की पुनः जांच कर लें। 5. विद्यार्थी/परीक्षा केन्द्र अधीक्षक को सूचित किया जाता हैं कि वह अपना नाम, पिता का नाम, माता का नाम, लिंग, वर्ग और परीक्षा के विषय की पूनः जांच कर लें। कोई विसंगति होने पर आप अपने कालेज के प्रधानाचार्य को सूचित करें तथा यह विसंगति परीक्षा से पूर्व शुद्ध करवा लें।