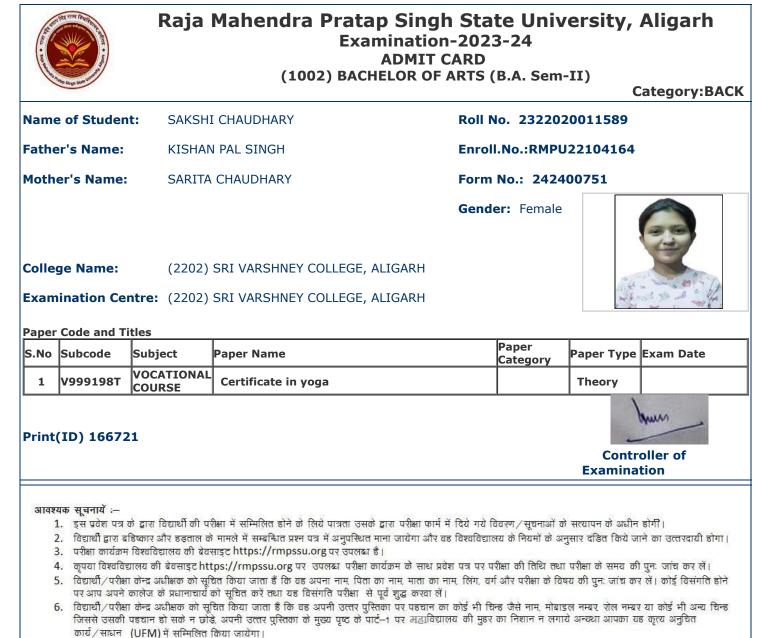

ंच कर लें।
- 5. विद्यार्थी/परीक्षा केन्द्र अधीक्षक को सूचित किया जाता हैं कि वह अपना नाम, पिता का नाम, माता का नाम, लिंग, वर्ग और परीक्षा के विषय की पूनः जांच कर लें। कोई विसंगति होने पर आप अपने कालेज के प्रधानाचार्य को सूचित करें तथा यह विसंगति परीक्षा से पूर्व शुद्ध करवा लें।
- 6. विद्यार्थी/परीक्षा केन्द्र अधीक्षक को सूचित किया जाता हैं कि वह अपनी उत्तर पुस्तिका पर पहचान का कोई भी चिन्ह जैसे नाम, मोबाडल नम्बर रोल नम्बर या कोई भी अन्य चिन्ह जिससे उसकी पहचान हो सके न छोड़े, अपनी उत्तर पुस्तिका के मुख्य पुष्ट के पार्ट–1 पर महाविद्यालय की मुंहर का निशान न लगाये अन्यथा आपका यह कृत्य अनुचित कार्य/साधन (UFM) में सम्मिलित किया जायेगा।
- ठेवल सफेद रंग के धागे का प्रयोग ग्राफ पेपर को उत्तर परितका के साथ बांधने के लिए करें। अन्यथा आपका यह कृत्य अनुचित कार्य / साधन (UFM) में सम्मिलित किया जायेगा।



7. केवल सफेद रंग के धार्ग का प्रयोग ग्राफ पेपर को उत्तर पुस्तिका के साथ बांधने के लिए करें। अन्यथा आपका यह कृत्य अनूचित कार्य/साधन (UFM) में सम्मिलित किया जायेगा।



|                  |           |                                               |           |            |                  | Category:BA |  |  |
|------------------|-----------|-----------------------------------------------|-----------|------------|------------------|-------------|--|--|
| Name of Studer   | nt: SAKSI | HI RAJORIYA                                   | Roll I    | No. 232202 | 20011590         |             |  |  |
| ather's Name:    | SRVE      | NDRA RAJORIA                                  | Enrol     | I.No.:RMPL | lo.:RMPU22104165 |             |  |  |
| Mother's Name    | : REKH    | A RAJORIYA