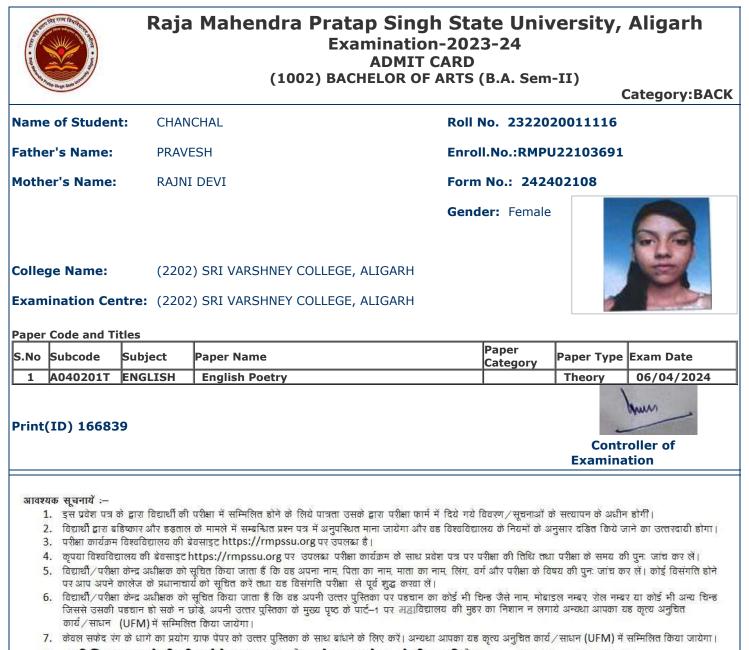

# Raja Mahendra Pratap Singh State University, Aligarh Examination-2023-24 ADMIT CARD (1002) BACHELOR OF ARTS (B.A. Sem-II)

Category:BACK

|                                       |                 |                                                                                                                                          |                         |           |                             | Category:BAC       |
|---------------------------------------|-----------------|------------------------------------------------------------------------------------------------------------------------------------------|-------------------------|-----------|-----------------------------|--------------------|
| Name of Student:                      | JITEN           | DRA                                                                                                                                      | Roll                    | No. 22000 | 90011317                    |                    |
| ather's Name:                         | KHAJA           | ANI LAL                                                                                                                                  | Enroll.No.:RMPU21104477 |           |                             | ,                  |
| lother's Name:                        | RUKM            | ANI                                                                                                                                      | Form                    | No.: 2424 | 402741                      |                    |
| ollege Name:                          | (2202           | ) SRI VARSHNEY COLLEGE, ALIGARH                                                                                                          | Gend                    | er: Male  |                             |                    |
| xamination Centro                     | <b>e:</b> (2202 | ) SRI VARSHNEY COLLEGE, ALIGARH                                                                                                          |                         |           | N                           |                    |
| aper Code and Titles                  |                 |                                                                                                                                          |                         | Paper     | <b>_</b> -                  |                    |
| .No Subcode Su                        | bject           | Paper Name                                                                                                                               |                         | Category  | Paper Type                  | Exam Date          |
| 1 A050201T HI                         | STORY           | History of Medieval India (1206 A.D17<br>A.D.)                                                                                           | 757                     |           | Theory                      | 09/05/2024         |
| rint(ID) 167709                       |                 |                                                                                                                                          |                         |           | Cont<br>Examin              | roller of ation    |
| Print(ID) 167709<br>आवश्यक सूचनायें : |                 | परीक्षा में सम्मिलित होने के लिये पात्रता उसके द्वारा परीक्षा फार्म<br>के मामले में सम्बन्धित प्रश्न पत्र में अनुपस्थित माना जायेगा और व |                         |           | Examin<br>के सत्यापन के अधी | roller of<br>ation |