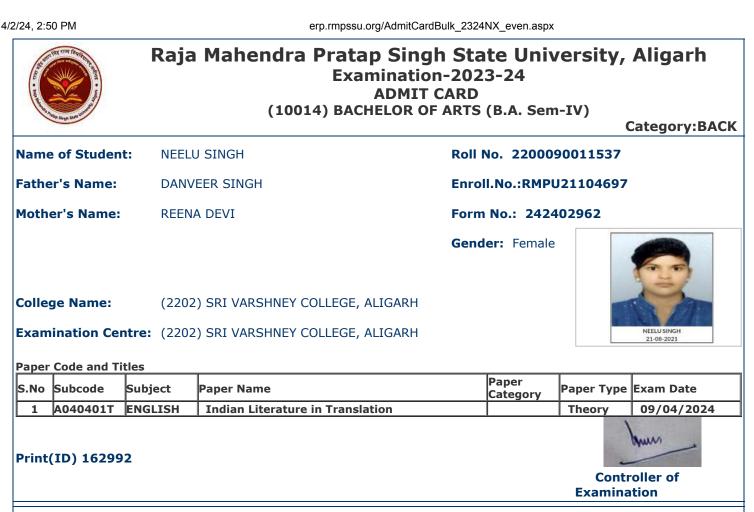

िया जाता है कि वह अपनी उत्तर पुस्तिका पर पहचान का कोई भी चिन्ह जैसे नाम, मोबाइल नम्बर रोल नम्बर या कोई भी अन्य चिन्ह जिससे उसकी पहचान हो सके न छोड़े, अपनी उत्तर पुस्तिका के मुख्य पृष्ट के पार्ट–1 पर महाविद्यालय की मुहर का निशान न लगाये अन्यथा आपका यह कृत्य अनुचित कार्य/साधन (UFM) में सम्मिलित किया जायेगा।
- 7. केवल सफेद रंग के धागे का प्रयोग ग्राफ पेपर को उत्तर पुस्तिका के साथ बांधने के लिए करें। अन्यथा आपका यह कृत्य अनुचित कार्य/साधन (UFM) में सम्मिलित किया जायेगा।



ठेवल सफेद रंग के धागे का प्रयोग ग्राफ पेपर को उत्तर परितका के साथ बांधने के लिए करें। अन्यथा आपका यह कृत्य अनुचित कार्य / साधन (UFM) में सम्मिलित किया जायेगा।

8. अग्रलिखित पाठ्यक्रमों की परीक्षाओं के समय सामान्य कैलकलेटर का प्रयोग करने की अनमति है (B.Com, BBA, B.Com(Voc) & M.Com

कार्य/साधन (UFM) में सम्मिलित किया जायेगा।



आवश्यक सचनायें :--

- इस प्रवेश पत्र के द्वारा विद्यार्थी की परीक्षा में सम्मिलित होने के लिये पात्रता उसके द्वारा परीक्षा फार्म में दिये गये विवरण / सचनाओं के सत्यापन के अधीन होगी।
- विद्यार्थी द्वारा बडिष्कार और इडताल के मामले में सम्बन्धित प्रश्न पत्र में अनपस्थित माना जायेगा और वह विश्वविद्यालय के नियमों के अनसार दंडित किये जाने का उत्तरदायी होगा। 3. परीक्षा कार्यक्रम विश्वविद्यालय की बेवसाइट https://rmpssu.org पर उपलब्ध है।
- 4. कुपया विश्वविद्यालय की बेवसाइट https://rmpssu.org पर उपलब्ध परीक्षा कार्यक्रम के साथ प्रवेश पत्र पर परीक्षा की तिथि तथा परीक्षा के समय की पुनः जांच कर लें।
- विद्यार्थी/परीक्षा केन्द्र अधीक्षक को सूचित किया जाता हैं कि वह अपना नाम, पिता का नाम, माता का नाम, लिंग, वर्ग और परीक्षा के विषय की पुनः जांच कर लें। कोई विसंगति होने पर आप अपने कालेज के प्रधानाचार्य क