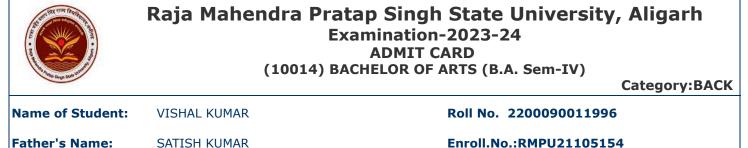

हैं कि वह अपना नाम, पिता का नाम, मात<br>को सूचित करें तथा यह विसंगति परीक्षा से पूर्व शुद्ध क<br>सूचित किया जाता हैं कि वह अपनी उत्तर पुस्तिका पर पह<br>नेडे, अपनी उत्तर पुस्तिका के मुख्य पृष्ट के पार्ट–1 पर मात | और वह विश्वविद्या<br>सध प्रवेश पत्र पर 1<br>ता का नाम, लिंग, व<br>रवा लें।<br>चान का कोई भी पि | लय के नियमों के अ<br>गरीक्षा की तिथि तथ<br>र्ग और परीक्षा के वि<br>वेन्ह जैसे नाम, मोबा | नुसार दंडित किये ज<br>11 परीक्षा के समय क<br>11 परी जांच क<br>12 जांच क<br>13 जांच क | नाने का उत्तरदायी होगा।<br>ी पुनः जांच कर लें।<br>रु लें। कोई विसंगति होने<br>र या कोई भी अन्य चिन्ह |

कार्य/साधन (UFM) में सम्मिलित किया जायेगा।

7. केवल सफेद रंग के धागे का प्रयोग ग्राफ पेपर को उत्तर पुस्तिका के साथ बांधने के लिए करें। अन्यथा आपका यह कृत्य अनुचित कार्य / साधन (UFM) में सम्मिलित किया जायेगा।



Mother's Name: **KUSUM DEVI** 

#### Form No.: 242400658

Gender: Male



men

**Controller of** Examination

**College Name:** (2202) SRI VARSHNEY COLLEGE, ALIGARH

Examination Centre: (2202) SRI VARSHNEY COLLEGE, ALIGARH

#### per Code and Titles

| Ра | рег | Code and II | ties    |                                                 |                   |            |            |
|----|-----|-------------|---------|-------------------------------------------------|-------------------|------------|------------|
| s. | No  | Subcode     | Subject | Paner Name                                      | Paper<br>Category | Paper Type | Exam Date  |
|    | 1   | A050401T    | HISTORY | History of Modern World (1453 A.D 1950<br>A.D.) |                   | Theory     | 04/05/2024 |
|    |     |