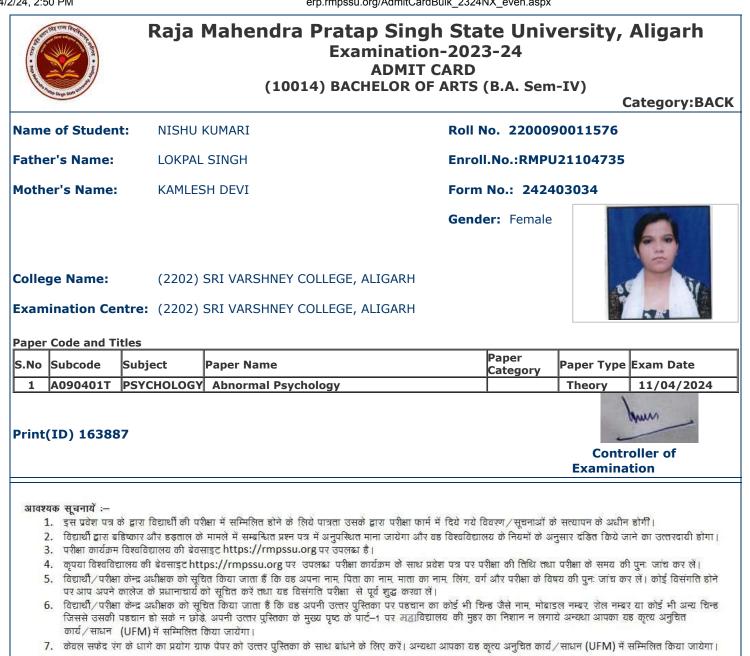

# Raja Mahendra Pratap Singh State University, Aligarh Examination-2023-24 ADMIT CARD (10014) BACHELOR OF ARTS (B.A. Sem-IV)

Category:BACK

| Name  | e of Studen                                                        | t:                       | ABHA                       | ′ KUMAR                                                                                                                                                                                                                              | Roll I             | No. 220009        | 90011006           |                         |
|-------|--------------------------------------------------------------------|--------------------------|----------------------------|--------------------------------------------------------------------------------------------------------------------------------------------------------------------------------------------------------------------------------------|--------------------|-------------------|--------------------|-------------------------|
| Fathe | er's Name:                                                         |                          | RAMVI                      | EER SINGH                                                                                                                                                                                                                            | Enro               | I.No.:RMPU        | J21104166          |                         |
| Moth  | er's Name:                                                         |                          | USHA                       | DEVI                                                                                                                                                                                                                                 | Form               | No.: 2424         | 14002              |                         |
|       |                                                                    |                          |                            |                                                                                                                                                                                                                                      | Gend               | er: Male          |                    |                         |
| Colle | ge Name:                                                           |                          | (2202                      | ) SRI VARSHNEY COLLEGE, ALIGARH                                                                                                                                                                                                      |                    |                   |                    | X=                      |
| Exam  | ination Ce                                                         | ntre:                    | (2202                      | ) SRI VARSHNEY COLLEGE, ALIGARH                                                                                                                                                                                                      |                    |                   | 1                  |                         |
| Paper | Code and Ti                                                        | itles                    |                            |                                                                                                                                                                                                                                      |                    |                   |                    |                         |
| S.No  | Subcode                                                            | Subje                    | ect                        | Paper Name                                                                                                                                                                                                                           |                    | Paper<br>Category | Paper Type         | Exam Date               |
| 1     | A040401T                                                           | ENGL                     | ISH                        | Indian Literature in Translation                                                                                                                                                                                                     |                    |                   | Theory             | 09/04/2024              |
| Print | (ID) 17448                                                         | 3                        |                            |                                                                                                                                                                                                                                      |                    |                   | Conti<br>Examina   | roller of               |
| 1     | <ol> <li>विद्यार्थी द्वारा ब</li> <li>परीक्षा कार्यक्रम</li> </ol> | हिष्कार अं<br>विश्वविद्य | गैर डड़ताल<br>ग्रालय की बे | परीक्षा में सम्मिलित होने के लिये पात्रता उसके द्वारा परीक्षा प<br>के मामले में सम्बन्धित प्रश्न पत्र में अनुपस्थित माना जायेगा अं<br>वसाइट https://rmpssu.org पर उपलब्ध है।<br>ttps://rmpssu.org पर उपलब्ध परीक्षा कार्यक्रम के साथ | गैर वह विश्वविद्या | लय के नियमों के अ | नुसार दंडित किये ज | नाने का उत्तरदायी होगा। |