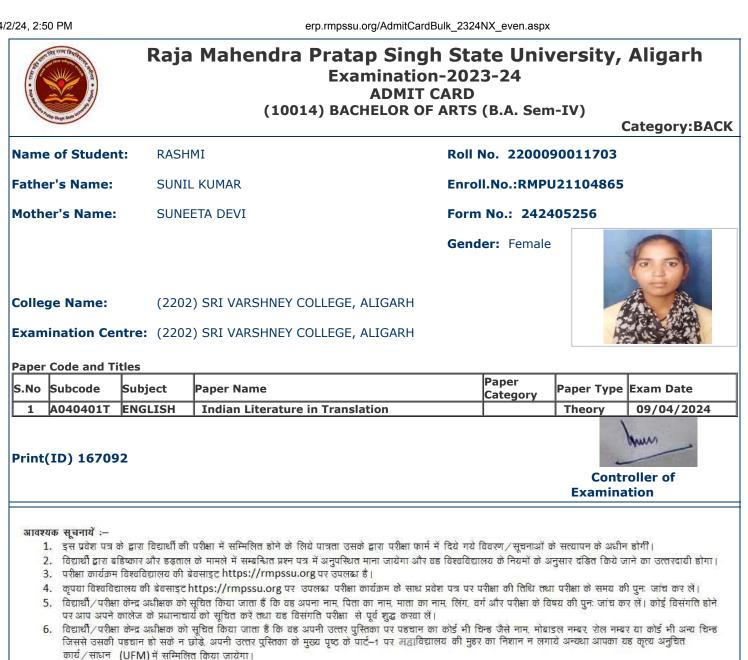

# Raja Mahendra Pratap Singh State University, Aligarh Examination-2023-24 ADMIT CARD (10014) BACHELOR OF ARTS (B.A. Sem-IV)

Category:BACK

| Name  | e of Studen                                                        | t:                       | ABHA                       | ′ KUMAR                                                                                                                                                                                                                              | Roll I             | No. 220009        | 90011006           |                         |
|-------|--------------------------------------------------------------------|--------------------------|----------------------------|--------------------------------------------------------------------------------------------------------------------------------------------------------------------------------------------------------------------------------------|--------------------|-------------------|--------------------|-------------------------|
| Fathe | er's Name:                                                         |                          | RAMVI                      | EER SINGH                                                                                                                                                                                                                            | Enro               | I.No.:RMPU        | J21104166          |                         |
| Moth  | er's Name:                                                         |                          | USHA                       | DEVI                                                                                                                                                                                                                                 | Form               | No.: 2424         | 14002              |                         |
|       |                                                                    |                          |                            |                                                                                                                                                                                                                                      | Gend               | er: Male          |                    |                         |
| Colle | ge Name:                                                           |                          | (2202                      | ) SRI VARSHNEY COLLEGE, ALIGARH                                                                                                                                                                                                      |                    |                   |                    | X=                      |
| Exam  | ination Ce                                                         | ntre:                    | (2202                      | ) SRI VARSHNEY COLLEGE, ALIGARH                                                                                                                                                                                                      |                    |                   | 1                  |                         |
| Paper | Code and Ti                                                        | itles                    |                            |                                                                                                                                                                                                                                      |                    |                   |                    |                         |
| S.No  | Subcode                                                            | Subje                    | ect                        | Paper Name                                                                                                                                                                                                                           |                    | Paper<br>Category | Paper Type         | Exam Date               |
| 1     | A040401T                                                           | ENGL                     | ISH                        | Indian Literature in Translation                                                                                                                                                                                                     |                    |                   | Theory             | 09/04/2024              |
| Print | (ID) 17448                                                         | 3                        |                            |                                                                                                                                                                                                                                      |                    |                   | Conti<br>Examina   | roller of               |
| 1     | <ol> <li>विद्यार्थी द्वारा ब</li> <li>परीक्षा कार्यक्रम</li> </ol> | हिष्कार अं<br>विश्वविद्य | गैर डड़ताल<br>ग्रालय की बे | परीक्षा में सम्मिलित होने के लिये पात्रता उसके द्वारा परीक्षा प<br>के मामले में सम्बन्धित प्रश्न पत्र में अनुपस्थित माना जायेगा अं<br>वसाइट https://rmpssu.org पर उपलब्ध है।<br>ttps://rmpssu.org पर उपलब्ध परीक्षा कार्यक्रम के साथ | गैर वह विश्वविद्या | लय के नियमों के अ | नुसार दंडित किये ज | नाने का उत्तरदायी होगा। |

- 5. विद्यार्थी/परीक्षा केन्द्र अधीक्षक को सूचित किया जाता हैं कि वह अपना नाम, पिता का नाम, माता का नाम, लिंग, वर्ग और परीक्षा के विषय की पुनः जांच कर लें। कोई विसंगति होन पर आप अपने कालेज के प्रधानाचार्य को सूचित करें तथा यह विसंगति परीक्षा से पूर्व शुद्ध करवा लें।
- 6. विद्यार्थी/परीक्षा केन्द्र अधीक्षक को सूचित किया जाता हैं कि वह अपनी उत्तर पुस्तिका पर पहचान का कोई भी चिन्ह जैसे नाम, मोबाइल नम्बर रोल नम्बर या कोई भी अन्य चिन्ह जिससे उसकी पहचान हो सके न छोड़े, अपनी उत्तर पुस्तिका के मुख्य पृष्ठ के पार्ट–1 पर महाविद्यालय की मुहर का निशान न लगाये अन्यथा आपका यह कृत्य अनुचित कार्य/साधन (UFM) में सम्मिलित किया जायेगा।
- 7. केवल सफेद रंग के धागे का प्रयोग ग्राफ पेपर को उत्तर पुस्तिका के साथ बांधने के लिए करें। अन्यथा आपका यह कृत्य अनुचित कार्य / साधन (UFM) में सम्मिलित किया जायेगा।