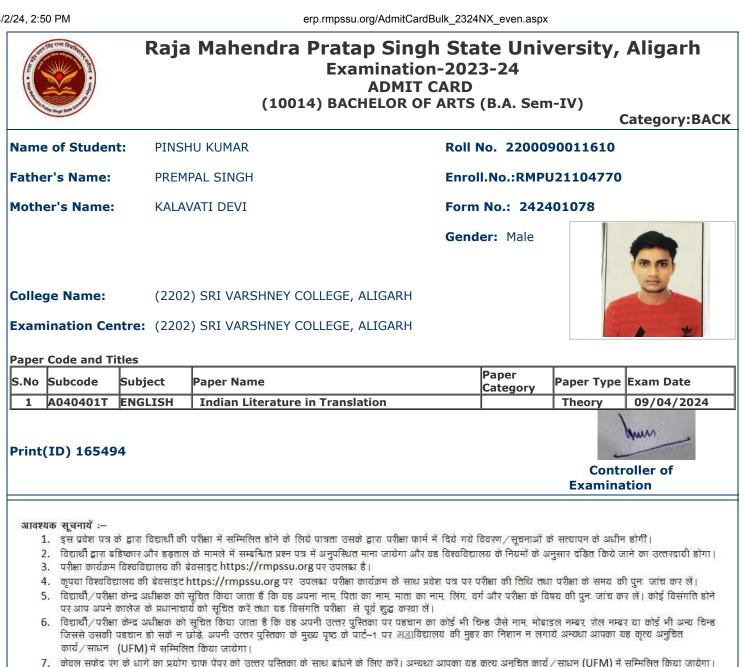

# Raja Mahendra Pratap Singh State University, Aligarh Examination-2023-24 ADMIT CARD (10014) BACHELOR OF ARTS (B.A. Sem-IV)

Category:BACK

| Name  | e of Studen                                                        | t:                       | ABHA                       | ′ KUMAR                                                                                                                                                                                                                              | Roll I             | No. 220009        | 90011006           |                         |
|-------|--------------------------------------------------------------------|--------------------------|----------------------------|--------------------------------------------------------------------------------------------------------------------------------------------------------------------------------------------------------------------------------------|--------------------|-------------------|--------------------|-------------------------|
| Fathe | er's Name:                                                         |                          | RAMVI                      | EER SINGH                                                                                                                                                                                                                            | Enro               | I.No.:RMPU        | J21104166          |                         |
| Moth  | er's Name:                                                         |                          | USHA                       | DEVI                                                                                                                                                                                                                                 | Form               | No.: 2424         | 14002              |                         |
|       |                                                                    |                          |                            |                                                                                                                                                                                                                                      | Gend               | er: Male          |                    |                         |
| Colle | ge Name:                                                           |                          | (2202                      | ) SRI VARSHNEY COLLEGE, ALIGARH                                                                                                                                                                                                      |                    |                   |                    | X=                      |
| Exam  | ination Ce                                                         | ntre:                    | (2202                      | ) SRI VARSHNEY COLLEGE, ALIGARH                                                                                                                                                                                                      |                    |                   | 1                  |                         |
| Paper | Code and Ti                                                        | itles                    |                            |                                                                                                                                                                                                                                      |                    |                   |                    |                         |
| S.No  | Subcode                                                            | Subje                    | ect                        | Paper Name                                                                                                                                                                                                                           |                    | Paper<br>Category | Paper Type         | Exam Date               |
| 1     | A040401T                                                           | ENGL                     | ISH                        | Indian Literature in Translation                                                                                                                                                                                                     |                    |                   | Theory             | 09/04/2024              |
| Print | (ID) 17448                                                         | 3                        |                            |                                                                                                                                                                                                                                      |                    |                   | Conti<br>Examina   | roller of               |
| 1     | <ol> <li>विद्यार्थी द्वारा ब</li> <li>परीक्षा कार्यक्रम</li> </ol> | हिष्कार अं<br>विश्वविद्य | गैर डड़ताल<br>ग्रालय की बे | परीक्षा में सम्मिलित होने के लिये पात्रता उसके द्वारा परीक्षा प<br>के मामले में सम्बन्धित प्रश्न पत्र में अनुपस्थित माना जायेगा अं<br>वसाइट https://rmpssu.org पर उपलब्ध है।<br>ttps://rmpssu.org पर उपलब्ध परीक्षा कार्यक्रम के साथ | गैर वह विश्वविद्या | लय के नियमों के अ | नुसार दंडित किये ज | नाने का उत्तरदायी होगा। |