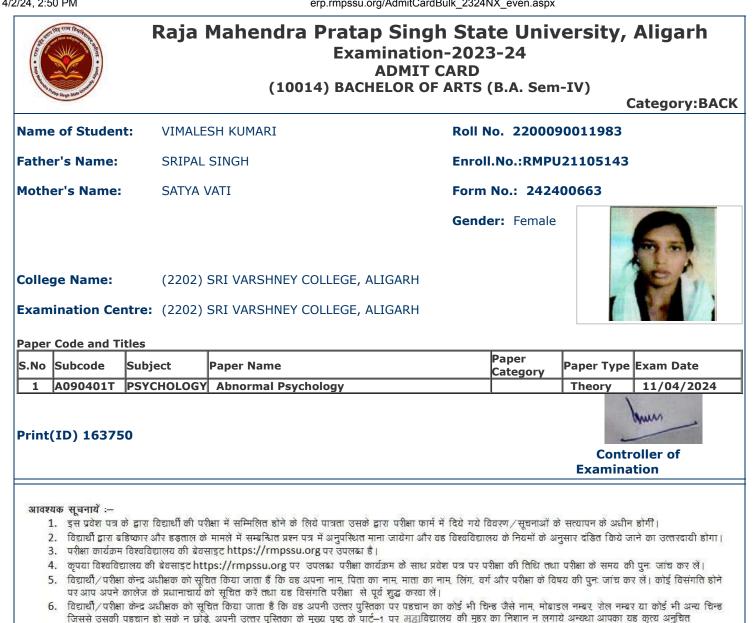

# Raja Mahendra Pratap Singh State University, Aligarh Examination-2023-24 ADMIT CARD (10014) BACHELOR OF ARTS (B.A. Sem-IV)

Category:BACK

| Name  | e of Studen                                                        | t:                       | ABHA                       | ′ KUMAR                                                                                                                                                                                                                              | Roll I             | No. 220009        | 90011006           |                         |
|-------|--------------------------------------------------------------------|--------------------------|----------------------------|--------------------------------------------------------------------------------------------------------------------------------------------------------------------------------------------------------------------------------------|--------------------|-------------------|--------------------|-------------------------|
| Fathe | er's Name:                                                         |                          | RAMVI                      | EER SINGH                                                                                                                                                                                                                            | Enro               | I.No.:RMPU        | J21104166          |                         |
| Moth  | er's Name:                                                         |                          | USHA                       | DEVI                                                                                                                                                                                                                                 | Form               | No.: 2424         | 14002              |                         |
|       |                                                                    |                          |                            |                                                                                                                                                                                                                                      | Gend               | er: Male          |                    |                         |
| Colle | ge Name:                                                           |                          | (2202                      | ) SRI VARSHNEY COLLEGE, ALIGARH                                                                                                                                                                                                      |                    |                   |                    | X=                      |
| Exam  | ination Ce                                                         | ntre:                    | (2202                      | ) SRI VARSHNEY COLLEGE, ALIGARH                                                                                                                                                                                                      |                    |                   | 1                  |                         |
| Paper | Code and Ti                                                        | itles                    |                            |                                                                                                                                                                                                                                      |                    |                   |                    |                         |
| S.No  | Subcode                                                            | Subje                    | ect                        | Paper Name                                                                                                                                                                                                                           |                    | Paper<br>Category | Paper Type         | Exam Date               |
| 1     | A040401T                                                           | ENGL                     | ISH                        | Indian Literature in Translation                                                                                                                                                                                                     |                    |                   | Theory             | 09/04/2024              |
| Print | (ID) 17448                                                         | 3                        |                            |                                                                                                                                                                                                                                      |                    |                   | Conti<br>Examina   | roller of               |
| 1     | <ol> <li>विद्यार्थी द्वारा ब</li> <li>परीक्षा कार्यक्रम</li> </ol> | हिष्कार अं<br>विश्वविद्य | गैर डड़ताल<br>ग्रालय की बे | परीक्षा में सम्मिलित होने के लिये पात्रता उसके द्वारा परीक्षा प<br>के मामले में सम्बन्धित प्रश्न पत्र में अनुपस्थित माना जायेगा अं<br>वसाइट https://rmpssu.org पर उपलब्ध है।<br>ttps://rmpssu.org पर उपलब्ध परीक्षा कार्यक्रम के साथ | गैर वह विश्वविद्या | लय के नियमों के अ | नुसार दंडित किये ज | नाने का उत्तरदायी होगा। |

- 5. विद्यार्थी/परीक्षा केन्द्र अधीक्षक को सूचित किया जाता हैं कि वह अपना नाम, पिता का नाम, माता का नाम, लिंग, वर्ग और परीक्षा के विषय की पुनः जांच कर लें। कोई विसंगति होन पर आप अपने कालेज के प्रधानाचार्य को सूचित करें तथा यह विसंगति परीक्षा से पूर्व शुद्ध करवा लें।
- 6. विद्यार्थी/परीक्षा केन्द्र अधीक्षक को सूचित किया जाता हैं कि वह अपनी उत्तर पुस्तिका पर पहचान का कोई भी चिन्ह जैसे नाम, मोबाइल नम्बर रोल नम्बर या कोई भी अन्य चिन्ह जिससे उसकी पहचान हो सके न छोड़े, अपनी उत्तर पुस्तिका के मुख्य पृष्ठ के पार्ट–1 पर महाविद्यालय की मुहर का निशान न लगाये अन्यथा आपका यह कृत्य अनुचित कार्य/साधन (UFM) में सम्मिलित किया जायेगा।
- 7. केवल सफेद रंग के धागे का प्रयोग ग्राफ पेपर को उत्तर पुस्तिका के साथ बांधने के लिए करें। अन्यथा आपका यह कृत्य अनुचित कार्य / साधन (UFM) में सम्मिलित किया जायेगा।