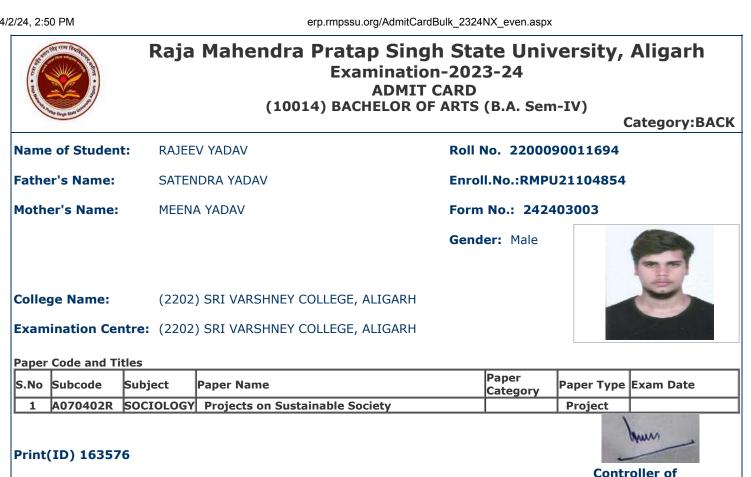

# Raja Mahendra Pratap Singh State University, Aligarh Examination-2023-24 ADMIT CARD (10014) BACHELOR OF ARTS (B.A. Sem-IV)

Category:BACK

| Name  | e of Studen                                                        | t:                       | ABHA                       | ′ KUMAR                                                                                                                                                                                                                              | Roll I             | No. 220009        | 90011006           |                         |
|-------|--------------------------------------------------------------------|--------------------------|----------------------------|--------------------------------------------------------------------------------------------------------------------------------------------------------------------------------------------------------------------------------------|--------------------|-------------------|--------------------|-------------------------|
| Fathe | er's Name:                                                         |                          | RAMVI                      | EER SINGH                                                                                                                                                                                                                            | Enro               | I.No.:RMPU        | J21104166          |                         |
| Moth  | er's Name:                                                         |                          | USHA                       | DEVI                                                                                                                                                                                                                                 | Form               | No.: 2424         | 14002              |                         |
|       |                                                                    |                          |                            |                                                                                                                                                                                                                                      | Gend               | er: Male          |                    |                         |
| Colle | ge Name:                                                           |                          | (2202                      | ) SRI VARSHNEY COLLEGE, ALIGARH                                                                                                                                                                                                      |                    |                   |                    | X=                      |
| Exam  | ination Ce                                                         | ntre:                    | (2202                      | ) SRI VARSHNEY COLLEGE, ALIGARH                                                                                                                                                                                                      |                    |                   | 1                  |                         |
| Paper | Code and Ti                                                        | itles                    |                            |                                                                                                                                                                                                                                      |                    |                   |                    |                         |
| S.No  | Subcode                                                            | Subje                    | ect                        | Paper Name                                                                                                                                                                                                                           |                    | Paper<br>Category | Paper Type         | Exam Date               |
| 1     | A040401T                                                           | ENGL                     | ISH                        | Indian Literature in Translation                                                                                                                                                                                                     |                    |                   | Theory             | 09/04/2024              |
| Print | (ID) 17448                                                         | 3                        |                            |                                                                                                                                                                                                                                      |                    |                   | Conti<br>Examina   | roller of               |
| 1     | <ol> <li>विद्यार्थी द्वारा ब</li> <li>परीक्षा कार्यक्रम</li> </ol> | हिष्कार अं<br>विश्वविद्य | गैर डड़ताल<br>ग्रालय की बे | परीक्षा में सम्मिलित होने के लिये पात्रता उसके द्वारा परीक्षा प<br>के मामले में सम्बन्धित प्रश्न पत्र में अनुपस्थित माना जायेगा अं<br>वसाइट https://rmpssu.org पर उपलब्ध है।<br>ttps://rmpssu.org पर उपलब्ध परीक्षा कार्यक्रम के साथ | गैर वह विश्वविद्या | लय के नियमों के अ | नुसार दंडित किये ज | नाने का उत्तरदायी होगा। |