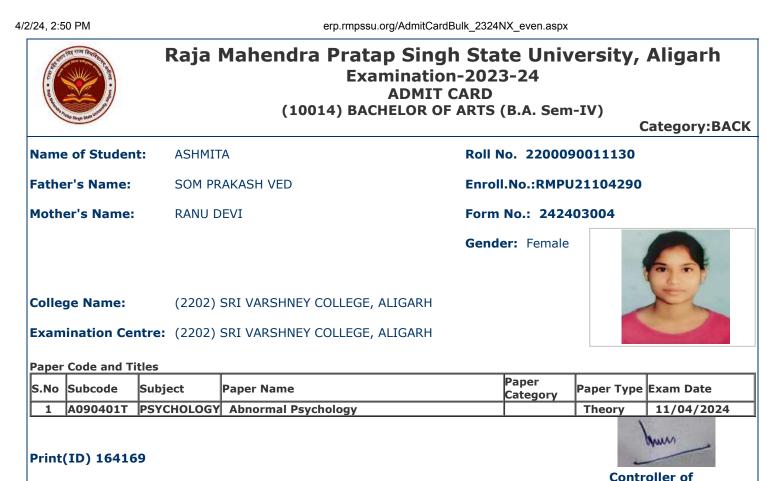

कोई विसंगति होने पर आप अपने कालेज के प्रधानाचार्य को सूचित करें तथा यह विसंगति परीक्षा से पूर्व शुद्ध करवा लें। 6. विद्यार्थी/परीक्षा केन्द्र अधीक्षक को सूचित किया जाता हैं कि वह अपनी उत्तर पुस्तिका पर पहचान का कोई भी चिन्ह जैसे नाम, मोबाइल नम्बर रोल नम्बर या कोई भी अन्य चिन्ह

- o. ।वद्याया/ पराक्षा कन्द्र अधाक्षक का सूचित किया जाता हू कि वह अपना उत्तर पुरितका पर पहचान का कोड भी चिन्ह जस नाम, माबाइल नम्बर राल नम्बर रा कोड भी अन्य चिन्ह जिससे उसकी पहचान हो सके न छोड़े, अपनी उत्तर पुस्तिका के मुख्य पृष्ठ के पार्ट–१ पर महाविद्यालय की मुंहर का निशान न लगाये अन्यथा आपका यह कृत्य अनुचित कार्य/साधन (UFM) में सम्मिलित किया जायेगा।
- 7. केवल सफेद रंग के धागे का प्रयोग ग्राफ पेपर को उत्तर पुस्तिका के साथ बांधने के लिए करें। अन्यथा आपका यह कृत्य अनुचित कार्य / साधन (UFM) में सम्मिलित किया जायेगा।



आवश्यक सचनायें :--

- इस प्रवेश पत्र के द्वारा विद्यार्थी की परीक्षा में सम्मिलित होने के लिये पात्रता उसके द्वारा परीक्षा फार्म में दिये गये विवरण / सचनाओं के सत्यापन के अधीन होगी।
- विद्यार्थी द्वारा बडिष्कार और इडताल के मामले में सम्बन्धित प्रश्न पत्र में अनपस्थित माना जायेगा और वह विश्वविद्यालय के नियमों के अनसार दंडित किये जाने का उत्तरदायी होगा। 3. परीक्षा कार्यक्रम विश्वविद्यालय की बेवसाइट https://rmpssu.org पर उपलब्ध है।
- 4. कुपया विश्वविद्यालय की बेवसाइट https://rmpssu.org पर उपलब्ध परीक्षा कार्यक्रम के साथ प्रवेश पत्र पर परीक्षा की तिथि तथा परीक्षा के समय की पुनः जांच कर लें।
- 5. विद्यार्थी/परीक्षा केन्द्र अधीक्षक को सूचित किया जाता हैं कि वह अपना नाम, पिता का नाम, माता का नाम, लिंग, वर्ग और परीक्षा के विषय की पूनः जांच कर लें। कोई विसंगति होने पर आप अपने कालेज के प्रधानाचार्