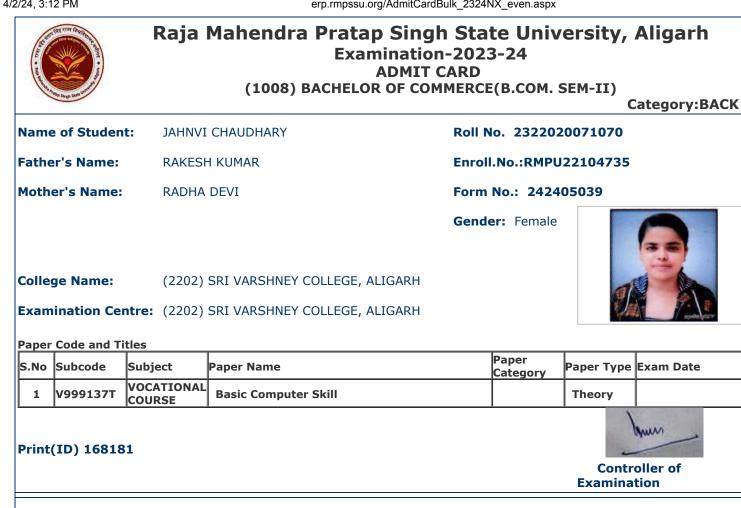

7. केवल सफेद रंग के धार्ग का प्रयोग ग्राफ पेपर को उत्तर पुस्तिका के साथ बांधने के लिए करें। अन्यथा आपका यह कृत्य अनुचित कार्य / साधन (UFM) में सम्मिलित किया जायेगा।

|                                                      |              |             | 0                | Category:BAC     |
|------------------------------------------------------|--------------|-------------|------------------|------------------|
| ame of Student: DEVRAJ PAL                           | Roll No. 2   | 232202      | 20071039         |                  |
| ther's Name: DHARM PAL                               | Enroll.No.   | :RMPL       | J22104704        |                  |
| other's Name: SHACHI SHALINI                         | Form No.:    | 2424        | 01716            |                  |
|                                                      | Gender: N    | Male        |                  | 200              |
| <b>bliege Name:</b> (2202) SRI VARSHNEY COLLEGE,     | ALIGARH      |             |                  | No.              |
| camination Centre: (2202) SRI VARSHNEY COLLEGE,      | ALIGARH      |             | 1                | R                |
| per Code and Titles                                  |              |             |                  |                  |
| No Subcode Subject Paper Name                        | Pape<br>Cate | er<br>egory | Paper Type       | Exam Date        |
| 1 V999137T VOCATIONAL<br>COURSE Basic Computer Skill |              |             | Theory           |                  |
| int(ID) 168182                                       |              |             | Contr<br>Examina | oller of<br>tion |