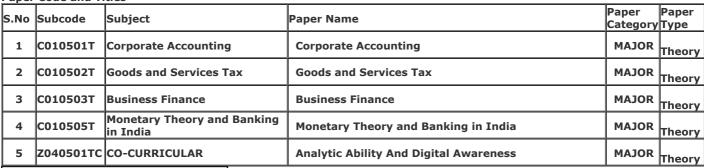

Gender: Male

College Name: (2202) SRI VARSHNEY COLLEGE, ALIGARH

Examination Centre: (2202) SRI VARSHNEY COLLEGE, ALIGARH

Paper Code and Titles

| . apoi | per code and rides |                                      |                                        |                   |               |  |  |
|--------|--------------------|--------------------------------------|----------------------------------------|-------------------|---------------|--|--|
| S.No   | Subcode            | Subject                              | Daner Name                             | Paper<br>Category | Paper<br>Type |  |  |
| 1      | C010501T           | Corporate Accounting                 | Corporate Accounting                   | MAJOR             | Theory        |  |  |
| 2      | C010502T           | Goods and Services Tax               | Goods and Services Tax                 | MAJOR             | Theory        |  |  |
| 3      | C010503T           | Business Finance                     | Business Finance                       | MAJOR             | Theory        |  |  |
| 4      | ICO10505T          | Monetary Theory and Banking in India | Monetary Theory and Banking in India   | MAJOR             | Theory        |  |  |
| 5      | Z040501TC          | CO-CURRICULAR                        | Analytic Ability And Digital Awareness | MAJOR             | Theory        |  |  |
|        |                    |                                      |                                        |                   |               |  |  |