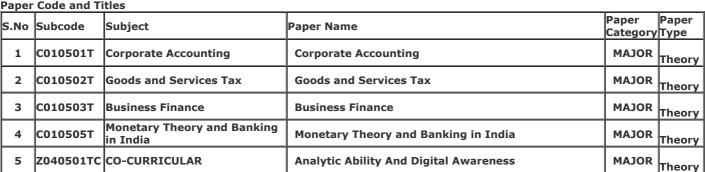

Gender: Male

College Name: (2202) SRI VARSHNEY COLLEGE, ALIGARH

Examination Centre: (2202) SRI VARSHNEY COLLEGE, ALIGARH

Paper Code and Titles

| . apoi | per code and rides |                                      |                                        |                   |               |  |  |
|--------|--------------------|--------------------------------------|----------------------------------------|-------------------|---------------|--|--|
| S.No   | Subcode            | Subject                              | Daner Name                             | Paper<br>Category | Paper<br>Type |  |  |
| 1      | C010501T           | Corporate Accounting                 | Corporate Accounting                   | MAJOR             | Theory        |  |  |
| 2      | C010502T           | Goods and Services Tax               | Goods and Services Tax                 | MAJOR             | Theory        |  |  |
| 3      | C010503T           | Business Finance                     | Business Finance                       | MAJOR             | Theory        |  |  |
| 4      | ICO10505T          | Monetary Theory and Banking in India | Monetary Theory and Banking in India   | MAJOR             | Theory        |  |  |
| 5      | Z040501TC          | CO-CURRICULAR                        | Analytic Ability And Digital Awareness | MAJOR             | Theory        |  |  |
|        |                    |                                      |                                        |                   |               |  |  |