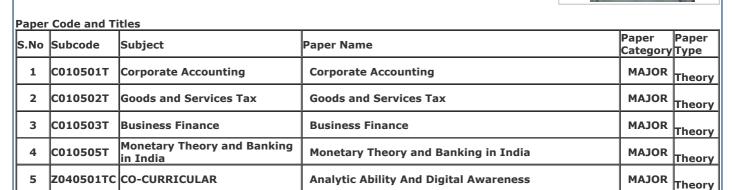

Gender: Male

College Name: (2202) SRI VARSHNEY COLLEGE, ALIGARH

Examination Centre: (2202) SRI VARSHNEY COLLEGE, ALIGARH

Paper Code and Titles

| . apoi | per code and rides |                                      |                                        |                   |               |  |  |
|--------|--------------------|--------------------------------------|----------------------------------------|-------------------|---------------|--|--|
| S.No   | Subcode            | Subject                              | Daner Name                             | Paper<br>Category | Paper<br>Type |  |  |
| 1      | C010501T           | Corporate Accounting                 | Corporate Accounting                   | MAJOR             | Theory        |  |  |
| 2      | C010502T           | Goods and Services Tax               | Goods and Services Tax                 | MAJOR             | Theory        |  |  |
| 3      | C010503T           | Business Finance                     | Business Finance                       | MAJOR             | Theory        |  |  |
| 4      | ICO10505T          | Monetary Theory and Banking in India | Monetary Theory and Banking in India   | MAJOR             | Theory        |  |  |
| 5      | Z040501TC          | CO-CURRICULAR                        | Analytic Ability And Digital Awareness | MAJOR             | Theory        |  |  |
|        |                    |                                      |                                        |                   |               |  |  |