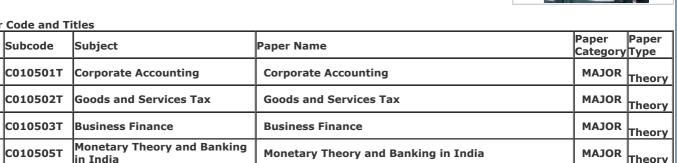

Gender: Male

College Name: (2202) SRI VARSHNEY COLLEGE, ALIGARH

Examination Centre: (2202) SRI VARSHNEY COLLEGE, ALIGARH

Paper Code and Titles

| . apoi | per code and rides |                                      |                                        |                   |               |  |  |
|--------|--------------------|--------------------------------------|----------------------------------------|-------------------|---------------|--|--|
| S.No   | Subcode            | Subject                              | Daner Name                             | Paper<br>Category | Paper<br>Type |  |  |
| 1      | C010501T           | Corporate Accounting                 | Corporate Accounting                   | MAJOR             | Theory        |  |  |
| 2      | C010502T           | Goods and Services Tax               | Goods and Services Tax                 | MAJOR             | Theory        |  |  |
| 3      | C010503T           | Business Finance                     | Business Finance                       | MAJOR             | Theory        |  |  |
| 4      | ICO10505T          | Monetary Theory and Banking in India | Monetary Theory and Banking in India   | MAJOR             | Theory        |  |  |
| 5      | Z040501TC          | CO-CURRICULAR                        | Analytic Ability And Digital Awareness | MAJOR             | Theory        |  |  |
|        |                    |                                      |                                        |                   |               |  |  |