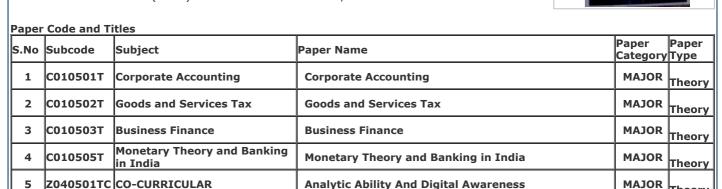

Gender: Male

College Name: (2202) SRI VARSHNEY COLLEGE, ALIGARH

Examination Centre: (2202) SRI VARSHNEY COLLEGE, ALIGARH

Paper Code and Titles

| . apoi | per code and rides |                                      |                                        |                   |               |  |  |
|--------|--------------------|--------------------------------------|----------------------------------------|-------------------|---------------|--|--|
| S.No   | Subcode            | Subject                              | Daner Name                             | Paper<br>Category | Paper<br>Type |  |  |
| 1      | C010501T           | Corporate Accounting                 | Corporate Accounting                   | MAJOR             | Theory        |  |  |
| 2      | C010502T           | Goods and Services Tax               | Goods and Services Tax                 | MAJOR             | Theory        |  |  |
| 3      | C010503T           | Business Finance                     | Business Finance                       | MAJOR             | Theory        |  |  |
| 4      | ICO10505T          | Monetary Theory and Banking in India | Monetary Theory and Banking in India   | MAJOR             | Theory        |  |  |
| 5      | Z040501TC          | CO-CURRICULAR                        | Analytic Ability And Digital Awareness | MAJOR             | Theory        |  |  |
|        |                    |                                      |                                        |                   |               |  |  |