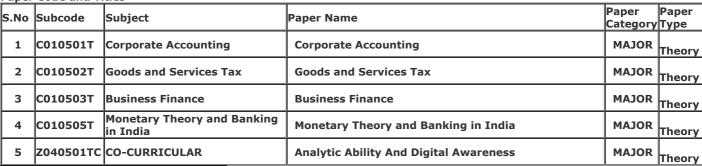

## **ADMIT CARD**

(10075) BACHELOR OF COMMERCE(B.Com.Sem-V

Category: REGULAR

Name of Student: ANAMIKA SAXENA Roll No. 2200090071013

Father's Name: VINEET KUMAR SAXENA Enroll.No.:RMPU21105587

Mother's Name: RANJANA SAXENA Form No.: 2400028928

Gender: Female

College Name: (2202) SRI VARSHNEY COLLEGE, ALIGARH

Examination Centre: (2202) SRI VARSHNEY COLLEGE, ALIGARH

**Paper Code and Titles** 

|      | -         |                                      |                                        |                   |               |
|------|-----------|--------------------------------------|----------------------------------------|-------------------|---------------|
| S.No | Subcode   | Subject                              | Daner Name                             | Paper<br>Category | Paper<br>Type |
| 1    | C010501T  | Corporate Accounting                 | Corporate Accounting                   | MAJOR             | Theory        |
| 2    | C010502T  | Goods and Services Tax               | Goods and Services Tax                 | MATOR             |               |
| 3    | C010503T  | Business Finance                     | Business Finance                       | MAJOR             | Theory        |
| 4    | C010505T  | Monetary Theory and Banking in India | Monetary Theory and Banking in India   | MAJOR             |               |
| 5    | Z040501TC | CO-CURRICULAR                        | Analytic Ability And Digital Awareness | MAJOR             | Theory        |