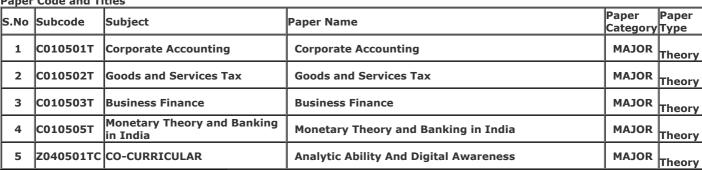

Gender: Male

College Name: (2202) SRI VARSHNEY COLLEGE, ALIGARH

Examination Centre: (2202) SRI VARSHNEY COLLEGE, ALIGARH

Paper Code and Titles

| . apoi | per code and rides |                                      |                                        |                   |               |  |  |
|--------|--------------------|--------------------------------------|----------------------------------------|-------------------|---------------|--|--|
| S.No   | Subcode            | Subject                              | Daner Name                             | Paper<br>Category | Paper<br>Type |  |  |
| 1      | C010501T           | Corporate Accounting                 | Corporate Accounting                   | MAJOR             | Theory        |  |  |
| 2      | C010502T           | Goods and Services Tax               | Goods and Services Tax                 | MAJOR             | Theory        |  |  |
| 3      | C010503T           | Business Finance                     | Business Finance                       | MAJOR             | Theory        |  |  |
| 4      | ICO10505T          | Monetary Theory and Banking in India | Monetary Theory and Banking in India   | MAJOR             | Theory        |  |  |
| 5      | Z040501TC          | CO-CURRICULAR                        | Analytic Ability And Digital Awareness | MAJOR             | Theory        |  |  |
|        |                    |                                      |                                        |                   |               |  |  |