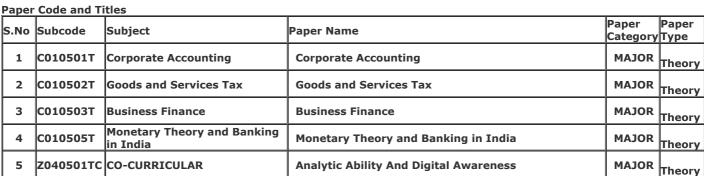

Gender: Male

College Name: (2202) SRI VARSHNEY COLLEGE, ALIGARH

Examination Centre: (2202) SRI VARSHNEY COLLEGE, ALIGARH

Paper Code and Titles

| . apoi | per code and rides |                                      |                                        |                   |               |  |  |
|--------|--------------------|--------------------------------------|----------------------------------------|-------------------|---------------|--|--|
| S.No   | Subcode            | Subject                              | Daner Name                             | Paper<br>Category | Paper<br>Type |  |  |
| 1      | C010501T           | Corporate Accounting                 | Corporate Accounting                   | MAJOR             | Theory        |  |  |
| 2      | C010502T           | Goods and Services Tax               | Goods and Services Tax                 | MAJOR             | Theory        |  |  |
| 3      | C010503T           | Business Finance                     | Business Finance                       | MAJOR             | Theory        |  |  |
| 4      | ICO10505T          | Monetary Theory and Banking in India | Monetary Theory and Banking in India   | MAJOR             | Theory        |  |  |
| 5      | Z040501TC          | CO-CURRICULAR                        | Analytic Ability And Digital Awareness | MAJOR             | Theory        |  |  |
|        |                    |                                      |                                        |                   |               |  |  |