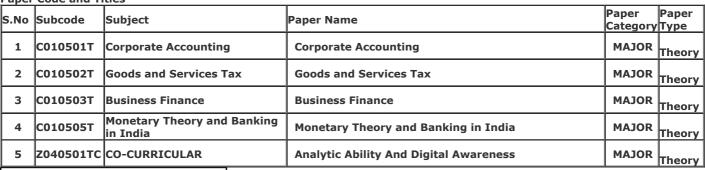

Gender: Male

College Name: (2202) SRI VARSHNEY COLLEGE, ALIGARH

Examination Centre: (2202) SRI VARSHNEY COLLEGE, ALIGARH

Paper Code and Titles

| . apoi | per code and rides |                                      |                                        |                   |               |  |  |
|--------|--------------------|--------------------------------------|----------------------------------------|-------------------|---------------|--|--|
| S.No   | Subcode            | Subject                              | Daner Name                             | Paper<br>Category | Paper<br>Type |  |  |
| 1      | C010501T           | Corporate Accounting                 | Corporate Accounting                   | MAJOR             | Theory        |  |  |
| 2      | C010502T           | Goods and Services Tax               | Goods and Services Tax                 | MAJOR             | Theory        |  |  |
| 3      | C010503T           | Business Finance                     | Business Finance                       | MAJOR             | Theory        |  |  |
| 4      | ICO10505T          | Monetary Theory and Banking in India | Monetary Theory and Banking in India   | MAJOR             | Theory        |  |  |
| 5      | Z040501TC          | CO-CURRICULAR                        | Analytic Ability And Digital Awareness | MAJOR             | Theory        |  |  |
|        |                    |                                      |                                        |                   |               |  |  |