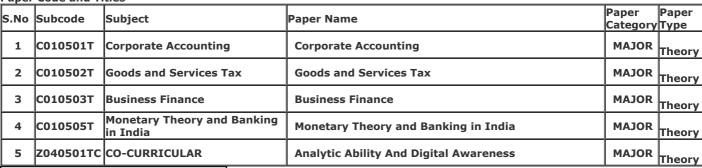

Gender: Male

College Name: (2202) SRI VARSHNEY COLLEGE, ALIGARH

Examination Centre: (2202) SRI VARSHNEY COLLEGE, ALIGARH

Paper Code and Titles

| . apoi | per code and rides |                                      |                                        |                   |               |  |  |
|--------|--------------------|--------------------------------------|----------------------------------------|-------------------|---------------|--|--|
| S.No   | Subcode            | Subject                              | Daner Name                             | Paper<br>Category | Paper<br>Type |  |  |
| 1      | C010501T           | Corporate Accounting                 | Corporate Accounting                   | MAJOR             | Theory        |  |  |
| 2      | C010502T           | Goods and Services Tax               | Goods and Services Tax                 | MAJOR             | Theory        |  |  |
| 3      | C010503T           | Business Finance                     | Business Finance                       | MAJOR             | Theory        |  |  |
| 4      | ICO10505T          | Monetary Theory and Banking in India | Monetary Theory and Banking in India   | MAJOR             | Theory        |  |  |
| 5      | Z040501TC          | CO-CURRICULAR                        | Analytic Ability And Digital Awareness | MAJOR             | Theory        |  |  |
|        |                    |                                      |                                        |                   |               |  |  |