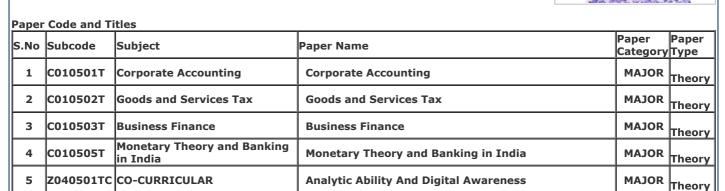

Mother's Name: UMA MAHESHWARI Form No.: 2400028917

Gender: Female

College Name: (2202) SRI VARSHNEY COLLEGE, ALIGARH

Examination Centre: (2202) SRI VARSHNEY COLLEGE, ALIGARH

**Paper Code and Titles** 

|      | PO. 0040 4.14 114.00 |                                      |                                        |                   |               |  |  |
|------|----------------------|--------------------------------------|----------------------------------------|-------------------|---------------|--|--|
| S.No | Subcode              | Subject                              | IVaner Name                            | Paper<br>Category | Paper<br>Type |  |  |
| 1    | C010501T             | Corporate Accounting                 | Corporate Accounting                   | MAJOR             | Theory        |  |  |
| 2    | C010502T             | Goods and Services Tax               | Goods and Services Tax                 | MATOR             | l             |  |  |
| 3    | C010503T             | Business Finance                     | Business Finance                       | MAJOR             | Theory        |  |  |
| 4    | K 0105051            | Monetary Theory and Banking in India | Monetary Theory and Banking in India   | MAJOR             | Theory        |  |  |
| 5    | Z040501TC            | CO-CURRICULAR                        | Analytic Ability And Digital Awareness | MAJOR             | Theory        |  |  |