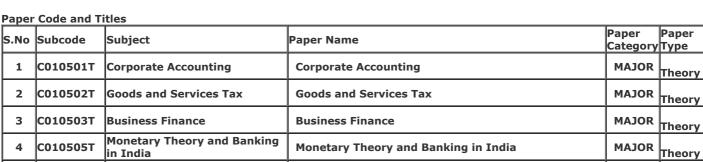

Gender: Male

College Name: (2202) SRI VARSHNEY COLLEGE, ALIGARH

Examination Centre: (2202) SRI VARSHNEY COLLEGE, ALIGARH

Paper Code and Titles

| . apoi | per code and rides |                                      |                                        |                   |               |  |  |
|--------|--------------------|--------------------------------------|----------------------------------------|-------------------|---------------|--|--|
| S.No   | Subcode            | Subject                              | Daner Name                             | Paper<br>Category | Paper<br>Type |  |  |
| 1      | C010501T           | Corporate Accounting                 | Corporate Accounting                   | MAJOR             | Theory        |  |  |
| 2      | C010502T           | Goods and Services Tax               | Goods and Services Tax                 | MAJOR             | Theory        |  |  |
| 3      | C010503T           | Business Finance                     | Business Finance                       | MAJOR             | Theory        |  |  |
| 4      | ICO10505T          | Monetary Theory and Banking in India | Monetary Theory and Banking in India   | MAJOR             | Theory        |  |  |
| 5      | Z040501TC          | CO-CURRICULAR                        | Analytic Ability And Digital Awareness | MAJOR             | Theory        |  |  |
|        |                    |                                      |                                        |                   |               |  |  |