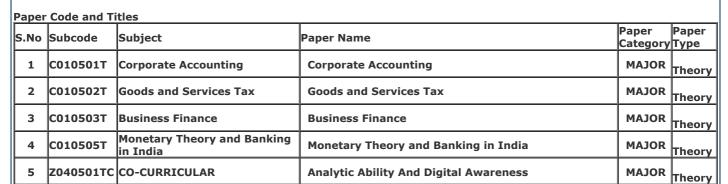

Gender: Male

College Name: (2202) SRI VARSHNEY COLLEGE, ALIGARH

Examination Centre: (2202) SRI VARSHNEY COLLEGE, ALIGARH

Paper Code and Titles

| . apoi | per code and rides |                                      |                                        |                   |               |  |  |
|--------|--------------------|--------------------------------------|----------------------------------------|-------------------|---------------|--|--|
| S.No   | Subcode            | Subject                              | Daner Name                             | Paper<br>Category | Paper<br>Type |  |  |
| 1      | C010501T           | Corporate Accounting                 | Corporate Accounting                   | MAJOR             | Theory        |  |  |
| 2      | C010502T           | Goods and Services Tax               | Goods and Services Tax                 | MAJOR             | Theory        |  |  |
| 3      | C010503T           | Business Finance                     | Business Finance                       | MAJOR             | Theory        |  |  |
| 4      | ICO10505T          | Monetary Theory and Banking in India | Monetary Theory and Banking in India   | MAJOR             | Theory        |  |  |
| 5      | Z040501TC          | CO-CURRICULAR                        | Analytic Ability And Digital Awareness | MAJOR             | Theory        |  |  |
|        |                    |                                      |                                        |                   |               |  |  |