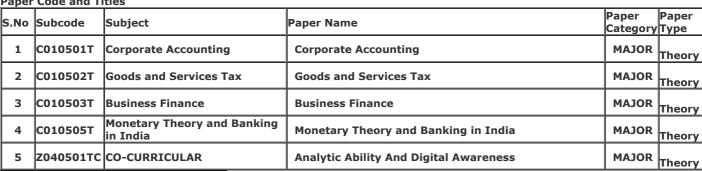

Gender: Male

College Name: (2202) SRI VARSHNEY COLLEGE, ALIGARH

Examination Centre: (2202) SRI VARSHNEY COLLEGE, ALIGARH

Paper Code and Titles

| . apoi | per code and rides |                                      |                                        |                   |               |  |  |
|--------|--------------------|--------------------------------------|----------------------------------------|-------------------|---------------|--|--|
| S.No   | Subcode            | Subject                              | Daner Name                             | Paper<br>Category | Paper<br>Type |  |  |
| 1      | C010501T           | Corporate Accounting                 | Corporate Accounting                   | MAJOR             | Theory        |  |  |
| 2      | C010502T           | Goods and Services Tax               | Goods and Services Tax                 | MAJOR             | Theory        |  |  |
| 3      | C010503T           | Business Finance                     | Business Finance                       | MAJOR             | Theory        |  |  |
| 4      | ICO10505T          | Monetary Theory and Banking in India | Monetary Theory and Banking in India   | MAJOR             | Theory        |  |  |
| 5      | Z040501TC          | CO-CURRICULAR                        | Analytic Ability And Digital Awareness | MAJOR             | Theory        |  |  |
|        |                    |                                      |                                        |                   |               |  |  |