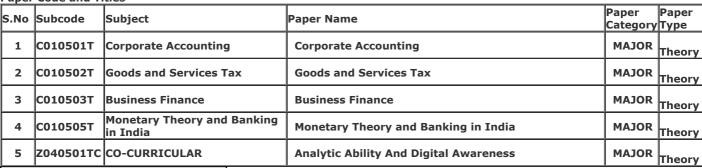

Gender: Male

College Name: (2202) SRI VARSHNEY COLLEGE, ALIGARH

Examination Centre: (2202) SRI VARSHNEY COLLEGE, ALIGARH

Paper Code and Titles

| . apoi | per code and rides |                                      |                                        |                   |               |  |  |
|--------|--------------------|--------------------------------------|----------------------------------------|-------------------|---------------|--|--|
| S.No   | Subcode            | Subject                              | Daner Name                             | Paper<br>Category | Paper<br>Type |  |  |
| 1      | C010501T           | Corporate Accounting                 | Corporate Accounting                   | MAJOR             | Theory        |  |  |
| 2      | C010502T           | Goods and Services Tax               | Goods and Services Tax                 | MAJOR             | Theory        |  |  |
| 3      | C010503T           | Business Finance                     | Business Finance                       | MAJOR             | Theory        |  |  |
| 4      | ICO10505T          | Monetary Theory and Banking in India | Monetary Theory and Banking in India   | MAJOR             | Theory        |  |  |
| 5      | Z040501TC          | CO-CURRICULAR                        | Analytic Ability And Digital Awareness | MAJOR             | Theory        |  |  |
|        |                    |                                      |                                        |                   |               |  |  |