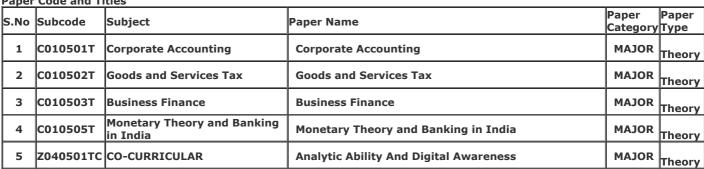

Gender: Male

College Name: (2202) SRI VARSHNEY COLLEGE, ALIGARH

Examination Centre: (2202) SRI VARSHNEY COLLEGE, ALIGARH

Paper Code and Titles

| . apoi | per code and rides |                                      |                                        |                   |               |  |  |
|--------|--------------------|--------------------------------------|----------------------------------------|-------------------|---------------|--|--|
| S.No   | Subcode            | Subject                              | Daner Name                             | Paper<br>Category | Paper<br>Type |  |  |
| 1      | C010501T           | Corporate Accounting                 | Corporate Accounting                   | MAJOR             | Theory        |  |  |
| 2      | C010502T           | Goods and Services Tax               | Goods and Services Tax                 | MAJOR             | Theory        |  |  |
| 3      | C010503T           | Business Finance                     | Business Finance                       | MAJOR             | Theory        |  |  |
| 4      | ICO10505T          | Monetary Theory and Banking in India | Monetary Theory and Banking in India   | MAJOR             | Theory        |  |  |
| 5      | Z040501TC          | CO-CURRICULAR                        | Analytic Ability And Digital Awareness | MAJOR             | Theory        |  |  |
|        |                    |                                      |                                        |                   |               |  |  |