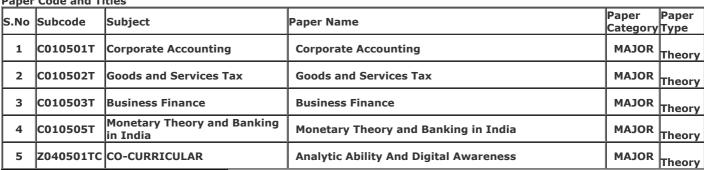

Gender: Male

College Name: (2202) SRI VARSHNEY COLLEGE, ALIGARH

Examination Centre: (2202) SRI VARSHNEY COLLEGE, ALIGARH

Paper Code and Titles

| . apoi | per code and rides |                                      |                                        |                   |               |  |  |
|--------|--------------------|--------------------------------------|----------------------------------------|-------------------|---------------|--|--|
| S.No   | Subcode            | Subject                              | Daner Name                             | Paper<br>Category | Paper<br>Type |  |  |
| 1      | C010501T           | Corporate Accounting                 | Corporate Accounting                   | MAJOR             | Theory        |  |  |
| 2      | C010502T           | Goods and Services Tax               | Goods and Services Tax                 | MAJOR             | Theory        |  |  |
| 3      | C010503T           | Business Finance                     | Business Finance                       | MAJOR             | Theory        |  |  |
| 4      | ICO10505T          | Monetary Theory and Banking in India | Monetary Theory and Banking in India   | MAJOR             | Theory        |  |  |
| 5      | Z040501TC          | CO-CURRICULAR                        | Analytic Ability And Digital Awareness | MAJOR             | Theory        |  |  |
|        |                    |                                      |                                        |                   |               |  |  |