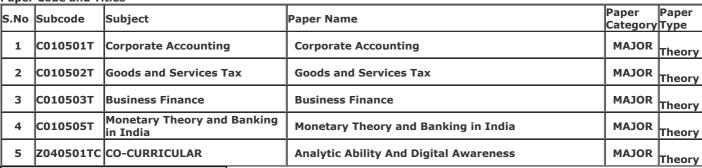

Gender: Male

College Name: (2202) SRI VARSHNEY COLLEGE, ALIGARH

Examination Centre: (2202) SRI VARSHNEY COLLEGE, ALIGARH

Paper Code and Titles

| . apoi | per code and rides |                                      |                                        |                   |               |  |  |
|--------|--------------------|--------------------------------------|----------------------------------------|-------------------|---------------|--|--|
| S.No   | Subcode            | Subject                              | Daner Name                             | Paper<br>Category | Paper<br>Type |  |  |
| 1      | C010501T           | Corporate Accounting                 | Corporate Accounting                   | MAJOR             | Theory        |  |  |
| 2      | C010502T           | Goods and Services Tax               | Goods and Services Tax                 | MAJOR             | Theory        |  |  |
| 3      | C010503T           | Business Finance                     | Business Finance                       | MAJOR             | Theory        |  |  |
| 4      | ICO10505T          | Monetary Theory and Banking in India | Monetary Theory and Banking in India   | MAJOR             | Theory        |  |  |
| 5      | Z040501TC          | CO-CURRICULAR                        | Analytic Ability And Digital Awareness | MAJOR             | Theory        |  |  |
|        |                    |                                      |                                        |                   |               |  |  |