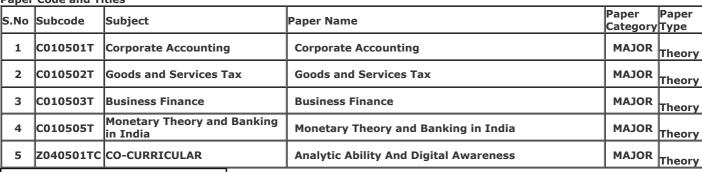

Gender: Male

College Name: (2202) SRI VARSHNEY COLLEGE, ALIGARH

Examination Centre: (2202) SRI VARSHNEY COLLEGE, ALIGARH

Paper Code and Titles

| . apoi | per code and rides |                                      |                                        |                   |               |  |  |
|--------|--------------------|--------------------------------------|----------------------------------------|-------------------|---------------|--|--|
| S.No   | Subcode            | Subject                              | Daner Name                             | Paper<br>Category | Paper<br>Type |  |  |
| 1      | C010501T           | Corporate Accounting                 | Corporate Accounting                   | MAJOR             | Theory        |  |  |
| 2      | C010502T           | Goods and Services Tax               | Goods and Services Tax                 | MAJOR             | Theory        |  |  |
| 3      | C010503T           | Business Finance                     | Business Finance                       | MAJOR             | Theory        |  |  |
| 4      | ICO10505T          | Monetary Theory and Banking in India | Monetary Theory and Banking in India   | MAJOR             | Theory        |  |  |
| 5      | Z040501TC          | CO-CURRICULAR                        | Analytic Ability And Digital Awareness | MAJOR             | Theory        |  |  |
|        |                    |                                      |                                        |                   |               |  |  |