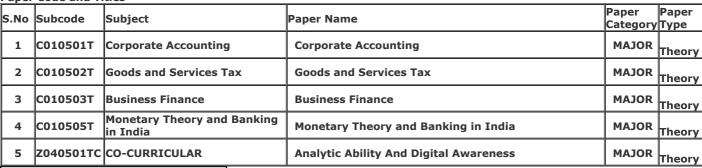

Gender: Male

College Name: (2202) SRI VARSHNEY COLLEGE, ALIGARH

Examination Centre: (2202) SRI VARSHNEY COLLEGE, ALIGARH

Paper Code and Titles

| . apoi | per code and rides |                                      |                                        |                   |               |  |  |
|--------|--------------------|--------------------------------------|----------------------------------------|-------------------|---------------|--|--|
| S.No   | Subcode            | Subject                              | Daner Name                             | Paper<br>Category | Paper<br>Type |  |  |
| 1      | C010501T           | Corporate Accounting                 | Corporate Accounting                   | MAJOR             | Theory        |  |  |
| 2      | C010502T           | Goods and Services Tax               | Goods and Services Tax                 | MAJOR             | Theory        |  |  |
| 3      | C010503T           | Business Finance                     | Business Finance                       | MAJOR             | Theory        |  |  |
| 4      | ICO10505T          | Monetary Theory and Banking in India | Monetary Theory and Banking in India   | MAJOR             | Theory        |  |  |
| 5      | Z040501TC          | CO-CURRICULAR                        | Analytic Ability And Digital Awareness | MAJOR             | Theory        |  |  |
|        |                    |                                      |                                        |                   |               |  |  |