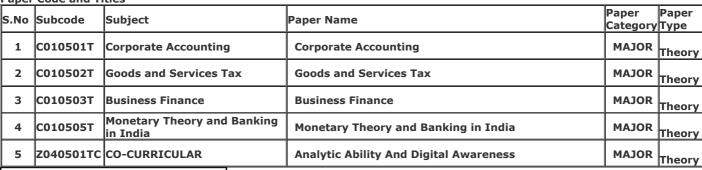

Gender: Male

College Name: (2202) SRI VARSHNEY COLLEGE, ALIGARH

Examination Centre: (2202) SRI VARSHNEY COLLEGE, ALIGARH

Paper Code and Titles

| . apoi | per code and rides |                                      |                                        |                   |               |  |  |
|--------|--------------------|--------------------------------------|----------------------------------------|-------------------|---------------|--|--|
| S.No   | Subcode            | Subject                              | Daner Name                             | Paper<br>Category | Paper<br>Type |  |  |
| 1      | C010501T           | Corporate Accounting                 | Corporate Accounting                   | MAJOR             | Theory        |  |  |
| 2      | C010502T           | Goods and Services Tax               | Goods and Services Tax                 | MAJOR             | Theory        |  |  |
| 3      | C010503T           | Business Finance                     | Business Finance                       | MAJOR             | Theory        |  |  |
| 4      | ICO10505T          | Monetary Theory and Banking in India | Monetary Theory and Banking in India   | MAJOR             | Theory        |  |  |
| 5      | Z040501TC          | CO-CURRICULAR                        | Analytic Ability And Digital Awareness | MAJOR             | Theory        |  |  |
|        |                    |                                      |                                        |                   |               |  |  |