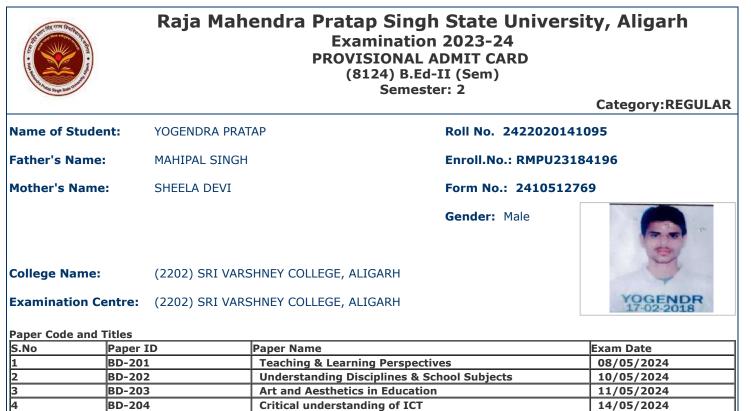

ांच कर लें।
- विद्यार्थी/परीक्षा केन्द्र अधीक्षक को सूचित किया जाता हैं कि वह अपना नाम, पिता का नाम, माता का नाम, लिंग, वर्ग और परीक्षा के विषय की पुनः जांच कर लें। कोई विसंगति होने पर आप अपने कालेज के प्रधानाचार्य को सूचित करें तथा यह विसंगति परीक्षा से पूर्व शुद्ध करवा लें।
- 6. विद्यार्थी/परीक्षा केन्द्र अधीक्षक को सूचित किया जाता हैं कि वह अपनी उत्तर पुस्तिका पर पहचान का कोई भी चिन्ह जैसे नाम, मोबाइल नम्बर रोल नम्बर या कोई भी अन्य चिन्ह जिससे उसकी पडचान हो सके न छोड़े, अपनी उत्तर पुस्तिका के मुख्य पृष्ठ के पार्ट-1 पर महाविद्यालय की मुंहर का निशान न लगाये अन्यथा आपका यह कृत्य अनुचित कार्य/साधन (UFM) में सम्मिलित किया जायेगा।
- 7. केवल सफेद रंग के धागे का प्रयोग ग्राफ पेपर को उत्तर प्रितका के साथ बांधने के लिए करें। अन्यथा आपका यह कृत्य अनुचित कार्य/साधन (UFM) में सम्मिलित किया जायेगा।



# Print(ID) 11877

5

6



## आवश्यक सूचनायें :--

BD-205(A)

BD-205(B)

1. इस प्रवेश पत्र के द्वारा विद्यार्थी की परीक्षा में सम्मिलित होने के लिये पात्रता उसके द्वारा परीक्षा फार्म में दिये गये विवरण/सूचनाओं के सत्यापन के अधीन होगी।

Intership - I

Sessional Work

- विद्यार्थी द्वारा बहिष्कार और इडताल के मामले में सम्बन्धित प्रश्न पत्र में अनुपस्थित माना जायेगा और वह विश्वविद्यालय के नियमों के अनुसार दंडित किये जाने का उत्तरदायी होगा।
   परीक्षा कार्यक्रम विश्वविद्यालय की बेवसाइट https://rmpssu.org पर उपलब्ध है।
- 4. कृपया विश्वविद्यालय की बेवसाइट https://rmpssu.org पर उपलब्ध परीक्षा कार्यक्रम के साथ प्रवेश पत्र पर परीक्षा की तिथि तथा परीक्षा के समय की पुनः जांच कर लें।
- 5. विद्यार्थी/परीक्षा लेन्द्र अधीक्षक को सूचित किया जाता है कि वह अपना नाम, पिता का नाम, माता का नाम, लिंग, वर्ग और