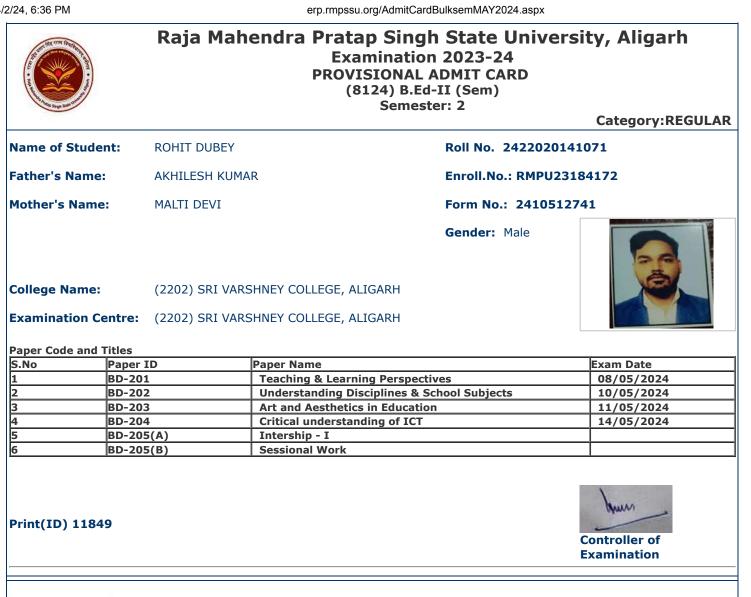

र परीक्षा के विषय की पुन: जांच कर लें। कोई विसंगति होने पर आप अपने कालेज के प्रधानाचार्य को सूचित करें तथा यह विसंगति परीक्षा से पूर्व शुद्ध करवा लें।
- 6. विद्यार्थी/परीक्षा केन्द्र अधीक्षक को सूचित किया जाता है कि वह अपनी उत्तर पुस्तिका पर पहचान का कोई भी चिन्ह जैसे नाम, मोबाइल नम्बर रोल नम्बर या कोई भी अन्य चिन्ह जिससे उसकी पहचान हो सके न छोड़े अपनी उत्तर पुस्तिका के मुख्य पृष्ठ के पार्ट–1 पर महाविद्यालय की मुंहर का निशान न लगाये अन्यथा आपका यह कृत्य अनुचित कार्य/साधन (UFM) में सम्मिलित किया जायेगा।
- 7. केवल सफेद रंग के धागे का प्रयोग ग्राफ पेपर को उत्तर पुस्तिका के साथ बांधने के लिए करें। अन्यथा आपका यह कृत्य अनुचित कार्य / साधन (UFM) में सम्मिलित किया जायेगा।
- 8. अग्रलिखित पाठ्यक्रमों की परीक्षाओं के समय सामान्य कैलकुलेटर का प्रयोग करने की अनुमति है (B.Com, BBA, B.Com(Voc) & M.Com



#### आवश्यक सूचनायें :--

- 1. इस प्रवेश पत्र के द्वारा विद्यार्थी की परीक्षा में सम्मिलित होने के लिये पात्रता उसके द्वारा परीक्षा फार्म में दिये गये विवरण/सूचनाओं के सत्यापन के अधीन होगी।
- 2. विद्यार्थी द्वारा बहिष्कार और इड़ताल के मामले में सम्बन्धित प्रश्न पत्र में अनुपस्थित माना जायेगा और वड विश्वविद्यालय के नियमों के अनुसार दंडित किये जाने का उत्तरदायी होगा। 3. परीक्षा कार्यक्रम विश्वविद्यालय की बेवसाइट https://rmpssu.org पर उपलब्ध है।
- 4. कृपया विश्वविद्यालय की बेवसाइट https://rmpssu.org पर उपलब्ध परीक्षा कार्यक्रम के साथ प्रवेश पत्र पर परीक्षा की तिथि तथा परीक्षा के समय की पुनः जांच कर लें।
- विद्यार्थी/परीक्षा केन्द्र अधीक्षक को सूचित किया जाता हैं कि वह अपना नाम, पिता का नाम, माता का नाम, लिंग, वर्ग और परीक्षा के विषय की पुनः जांच कर लें। कोई विसंगति होने पर आप अपने कालेज के