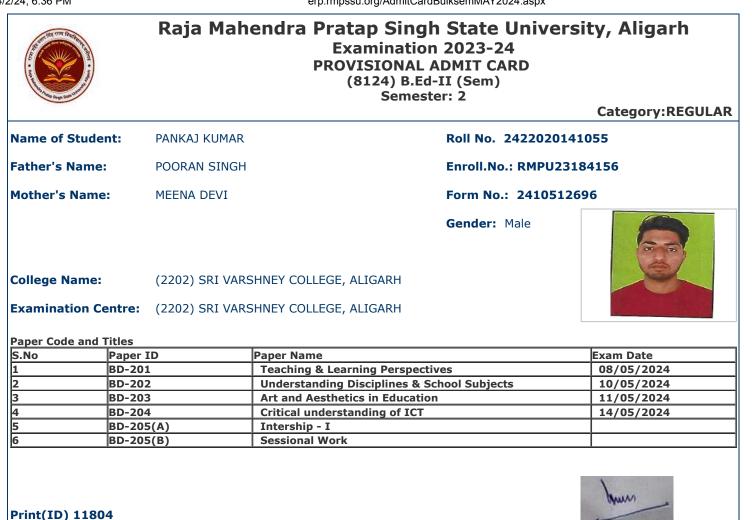

ांच कर लें।
- विद्यार्थी/परीक्षा केन्द्र अधीक्षक को सूचित किया जाता हैं कि वह अपना नाम. पिता का नाम. माता का नाम. लिंग. वर्ग और परीक्षा के विषय की पुनः जांच कर लें। कोई विसंगति होने पर आप अपने कालेज के प्रधानाचार्य को सूचित करें तथा यह विसंगति परीक्षा से पूर्व शुद्ध करवा लें।
- 6. विद्यार्थी/परीक्षा केन्द्र अधीक्षक को सूचित किया जाता हैं कि वह अपनी उत्तर पुस्तिका पर पहचान का कोई भी चिन्ह जैसे नाम, मोबाइल नम्बर रोल नम्बर या कोई भी अन्य चिन्ह जिससे उसकी पडचान हो सके न छोड़े, अपनी उत्तर पुस्तिका के मुख्य पृष्ठ के पार्ट-1 पर महाविद्यालय की मुंहर का निशान न लगाये अन्यथा आपका यह कृत्य अनुचित कार्य/साधन (UFM) में सम्मिलित किया जायेगा।
- 7. केवल सफेद रंग के धागे का प्रयोग ग्राफ पेपर को उत्तर प्रितका के साथ बांधने के लिए करें। अन्यथा आपका यह कृत्य अनुचित कार्य/साधन (UFM) में सम्मिलित किया जायेगा।





- इस प्रवेश पत्र के द्वारा विद्यार्थी की परीक्षा में सम्मिलित होने के लिये पात्रता उसके द्वारा परीक्षा फार्म में दिये गये विवरण/सूचनाओं के सत्यापन के अधीन होगी।
- 2. विद्यार्थी द्वारा बहिष्कार और इड़ताल के मामले में सम्बन्धित प्रश्न पत्र में अनुपस्थित माना जायेगा और वड विश्वविद्यालय के नियमों के अनुसार दंडित किये जाने का उत्तरदायी होगा। 3. परीक्षा कार्यक्रम विश्वविद्यालय की बेवसाइट https://rmpssu.org पर उपलब्ध है।
- 4. कृपया विश्वविद्यालय की बेवसाइट https://rmpssu.org पर उपलब्ध परीक्षा कार्यक्रम के साथ प्रवेश पत्र पर परीक्षा की तिथि तथा परीक्षा के समय की पुनः जांच कर लें।
- विद्यार्थी/परीक्षा केन्द्र अधीक्षक को सूचित किया जाता हैं कि वह अपना नाम, पिता का नाम, माता का नाम, लिंग, वर्ग और परीक्षा के विषय की पुनः जांच कर लें। कोई विसंगति होने पर आप अपने कालेज के प्रधानाचार्य को सूचित करें