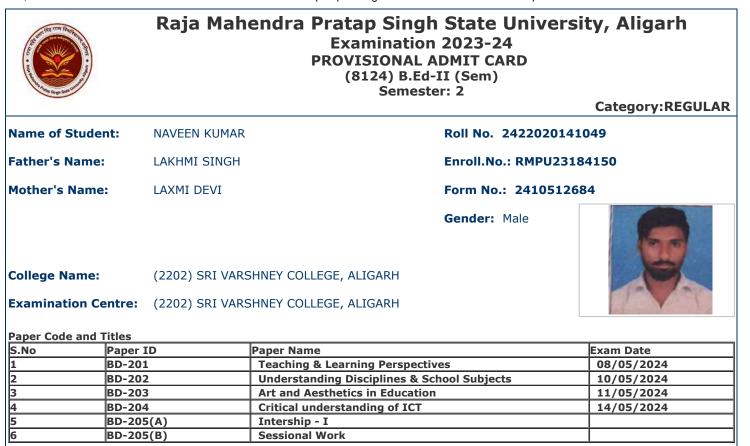

और परीक्षा के विषय की पुन: जांच कर लें। कोई विसंगति होने पर आप अपने कालेज के प्रधानाचार्य को सूचित करें तथा यह विसंगति परीक्षा से पूर्व शुद्ध करवा लें।
- 6. विद्यार्थी/परीक्षा केन्द्र अधीक्षक को सूचित किया जाता है कि वह अपनी उत्तर पुस्तिका पर पहचान का कोई भी चिन्ह जैसे नाम, मोबाइल नम्बर रोल नम्बर या कोई भी अन्य चिन्ह जिससे उसकी पहचान हो सके न छोड़े अपनी उत्तर पुस्तिका के मुख्य पृष्ठ के पार्ट–1 पर महाविद्यालय की मुंहर का निशान न लगाये अन्यथा आपका यह कृत्य अनुचित कार्य/साधन (UFM) में सम्मिलित किया जायेगा।
- 7. केवल सफेद रंग के धागे का प्रयोग ग्राफ पेपर को उत्तर पुस्तिका के साथ बांधने के लिए करें। अन्यथा आपका यह कृत्य अनुचित कार्य/साधन (UFM) में सम्मिलित किया जायेगा।
- 8. अग्रलिखित पाठ्यक्रमों की परीक्षाओं के समय सामान्य कैलकुलेटर का प्रयोग करने की अनुमति है (B.Com, BBA, B.Com(Voc) & M.Com



## Print(ID) 11792



- 1. इस प्रवेश पत्र के द्वारा विद्यार्थी की परीक्षा में सम्मिलित होने के लिये पात्रता उसके द्वारा परीक्षा फार्म में दिये गये विवरण/सूचनाओं के सत्यापन के अधीन होगी।
- विद्यार्थी द्वारा बहिष्कार और इडताल के मामले में सम्बन्धित प्रश्न पत्र में अनुपस्थित माना जायेगा और वह विश्वविद्यालय के नियमों के अनुसार दंडित किये जाने का उत्तरदायी होगा।
   परीक्षा कार्यक्रम विश्वविद्यालय की बेवसाइट https://rmpssu.org पर उपलब्ध है।
- 4. कृपया विश्वविद्यालय की बेवसाइट https://rmpssu.org पर उपलब्ध परीक्षा कार्यक्रम के साथ प्रवेश पत्र पर परीक्षा की तिथि तथा परीक्षा के समय की पुनः जांच कर लें।
- 5. विद्यार्थी/परीक्षा लेन्द्र अधीक्षक को सूचित किया जाता है कि वह अपना नाम, पिता का नाम, माता का नाम, लिंग, वर्ग और परीक्षा के विषय की पुन: जांच कर लें। कोई विसंगति होने पर आप अपने कालेज के प्रधान