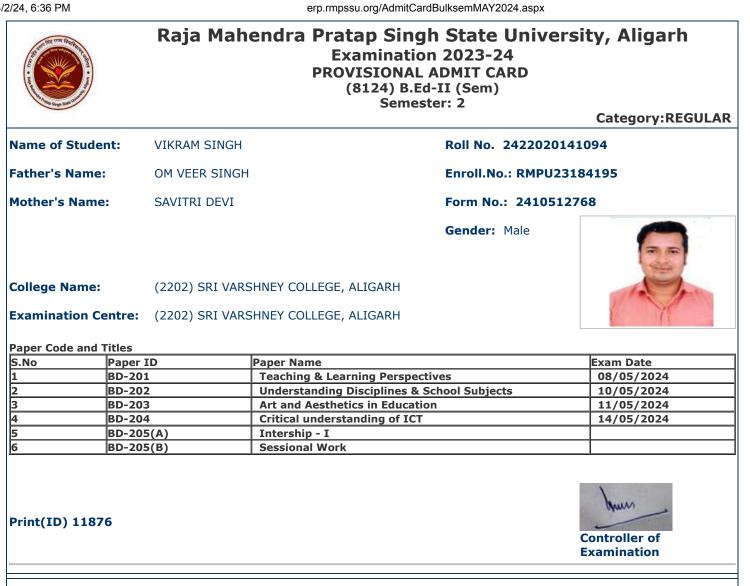

ांच कर लें।
- विद्यार्थी/परीक्षा केन्द्र अधीक्षक को सूचित किया जाता हैं कि वह अपना नाम. पिता का नाम. माता का नाम. लिंग. वर्ग और परीक्षा के विषय की पुनः जांच कर लें। कोई विसंगति होने पर आप अपने कालेज के प्रधानाचार्य को सूचित करें तथा यह विसंगति परीक्षा से पूर्व शुद्ध करवा लें।
- 6. विद्यार्थी/परीक्षा केन्द्र अधीक्षक को सूचित किया जाता हैं कि वह अपनी उत्तर पुस्तिका पर पहचान का कोई भी चिन्ह जैसे नाम, मोबाइल नम्बर रोल नम्बर या कोई भी अन्य चिन्ह जिससे उसकी पडचान हो सके न छोड़े, अपनी उत्तर पुस्तिका के मुख्य पृष्ठ के पार्ट-1 पर महाविद्यालय की मुंहर का निशान न लगाये अन्यथा आपका यह कृत्य अनुचित कार्य/साधन (UFM) में सम्मिलित किया जायेगा।
- 7. केवल सफेद रंग के धागे का प्रयोग ग्राफ पेपर को उत्तर प्रितका के साथ बांधने के लिए करें। अन्यथा आपका यह कृत्य अनुचित कार्य/साधन (UFM) में सम्मिलित किया जायेगा।



## आवश्यक सूचनायें :--

- 1. इस प्रवेश पत्र के द्वारा विद्यार्थी की परीक्षा में सम्मिलित होने के लिये पात्रता उसके द्वारा परीक्षा फार्म में दिये गये विवरण/सूचनाओं के सत्यापन के अधीन होगी।
- 2. विद्यार्थी द्वारा बहिष्कार और इड़ताल के मामले में सम्बन्धित प्रश्न पत्र में अनुपस्थित माना जायेगा और वड विश्वविद्यालय के नियमों के अनुसार दंडित किये जाने का उत्तरदायी होगा। 3. परीक्षा कार्यक्रम विश्वविद्यालय की बेवसाइट https://rmpssu.org पर उपलब्ध है।
- 4. कृपया विश्वविद्यालय की बेवसाइट https://rmpssu.org पर उपलब्ध परीक्षा कार्यक्रम के साथ प्रवेश पत्र पर परीक्षा की तिथि तथा परीक्षा के समय की पुनः जांच कर लें।
- विद्यार्थी/परीक्षा केन्द्र अधीक्षक को सूचित किया जाता हैं कि वह अपना नाम, पिता का नाम, माता का नाम, लिंग, वर्ग और परीक्षा के विषय की पुनः जांच कर लें। कोई विसंगति होने पर आप अपने कालेज के प्