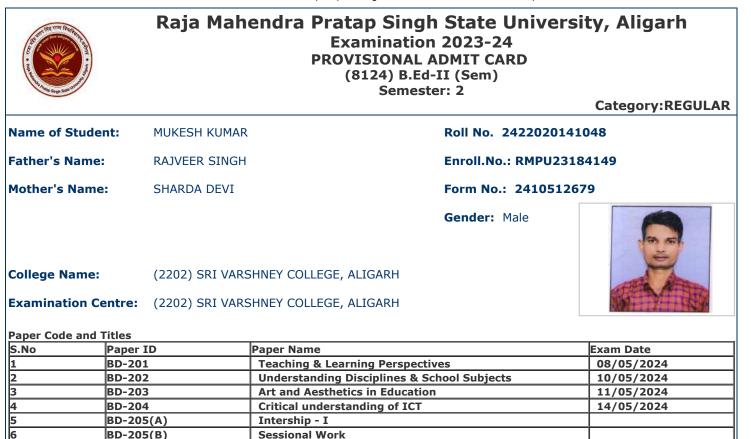

ांच कर लें।
- विद्यार्थी/परीक्षा केन्द्र अधीक्षक को सूचित किया जाता हैं कि वह अपना नाम. पिता का नाम. माता का नाम. लिंग. वर्ग और परीक्षा के विषय की पुनः जांच कर लें। कोई विसंगति होने पर आप अपने कालेज के प्रधानाचार्य को सूचित करें तथा यह विसंगति परीक्षा से पूर्व शुद्ध करवा लें।
- 6. विद्यार्थी/परीक्षा केन्द्र अधीक्षक को सूचित किया जाता हैं कि वह अपनी उत्तर पुस्तिका पर पहचान का कोई भी चिन्ह जैसे नाम, मोबाइल नम्बर रोल नम्बर या कोई भी अन्य चिन्ह जिससे उसकी पडचान हो सके न छोड़े, अपनी उत्तर पुस्तिका के मुख्य पृष्ठ के पार्ट-1 पर महाविद्यालय की मुंहर का निशान न लगाये अन्यथा आपका यह कृत्य अनुचित कार्य/साधन (UFM) में सम्मिलित किया जायेगा।
- 7. केवल सफेद रंग के धागे का प्रयोग ग्राफ पेपर को उत्तर प्रितका के साथ बांधने के लिए करें। अन्यथा आपका यह कृत्य अनुचित कार्य/साधन (UFM) में सम्मिलित किया जायेगा।



# Print(ID) 11787



- 1. इस प्रवेश पत्र के द्वारा विद्यार्थी की परीक्षा में सम्मिलित होने के लिये पात्रता उसके द्वारा परीक्षा फार्म में दिये गये विवरण/सूचनाओं के सत्यापन के अधीन होगी।
- विद्यार्थी द्वारा बहिष्कार और इडताल के मामले में सम्बन्धित प्रश्न पत्र में अनुपस्थित माना जायेगा और वह विश्वविद्यालय के नियमों के अनुसार दंडित किये जाने का उत्तरदायी होगा।
   परीक्षा कार्यक्रम विश्वविद्यालय की बेवसाइट https://rmpssu.org पर उपलब्ध है।
- कृपया विश्वविद्यालय की बेवसाइट https://rmpssu.org पर उपलब्ध परीक्षा कार्यक्रम के साथ प्रवेश पत्र पर परीक्षा की तिथि तथा परीक्षा के समय की पुनः जांच कर लें।
- बिद्यार्थी/परीक्षा केन्द्र अधीक्षक को सूचित किया जाता है कि वह अपना नाम, पिता का नाम, माता का नाम, लिंग, वर्ग और परीक्षा के विषय की पुन: जांच कर लें। कोई विसंगति होने पर आप अपने कालेज के प्रधानाचार्य