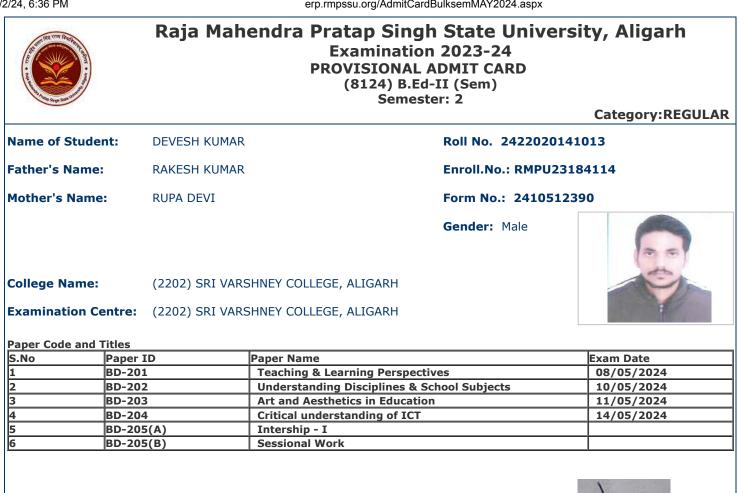

ांच कर लें।
- विद्यार्थी/परीक्षा केन्द्र अधीक्षक को सूचित किया जाता हैं कि वह अपना नाम. पिता का नाम. माता का नाम. लिंग. वर्ग और परीक्षा के विषय की पुनः जांच कर लें। कोई विसंगति होने पर आप अपने कालेज के प्रधानाचार्य को सूचित करें तथा यह विसंगति परीक्षा से पूर्व शुद्ध करवा लें।
- 6. विद्यार्थी/परीक्षा केन्द्र अधीक्षक को सूचित किया जाता हैं कि वह अपनी उत्तर पुस्तिका पर पहचान का कोई भी चिन्ह जैसे नाम, मोबाइल नम्बर रोल नम्बर या कोई भी अन्य चिन्ह जिससे उसकी पडचान हो सके न छोड़े, अपनी उत्तर पुस्तिका के मुख्य पृष्ठ के पार्ट-1 पर महाविद्यालय की मुंहर का निशान न लगाये अन्यथा आपका यह कृत्य अनुचित कार्य/साधन (UFM) में सम्मिलित किया जायेगा।
- 7. केवल सफेद रंग के धागे का प्रयोग ग्राफ पेपर को उत्तर प्रितका के साथ बांधने के लिए करें। अन्यथा आपका यह कृत्य अनुचित कार्य/साधन (UFM) में सम्मिलित किया जायेगा।



# Print(ID) 11498



MIAM

- इस प्रवेश पत्र के द्वारा विद्यार्थी की परीक्षा में सम्मिलित होने के लिये पात्रता उसके द्वारा परीक्षा फार्म में दिये गये विवरण/सूचनाओं के सत्यापन के अधीन होगी।
- 2. विद्यार्थी द्वारा बहिष्कार और इड़ताल के मामले में सम्बन्धित प्रश्न पत्र में अनुपस्थित माना जायेगा और वड विश्वविद्यालय के नियमों के अनुसार दंडित किये जाने का उत्तरदायी होगा। 3. परीक्षा कार्यक्रम विश्वविद्यालय की बेवसाइट https://rmpssu.org पर उपलब्ध है।
- 4. कृपया विश्वविद्यालय की बेवसाइट https://rmpssu.org पर उपलब्ध परीक्षा कार्यक्रम के साथ प्रवेश पत्र पर परीक्षा की तिथि तथा परीक्षा के समय की पुनः जांच कर लें।
- विद्यार्थी/परीक्षा केन्द्र अधीक्षक को सूचित किया जाता हैं कि वह अपना नाम, पिता का नाम, माता का नाम, लिंग, वर्ग और परीक्षा के विषय की पुनः जांच कर लें। कोई विसंगति होने पर आप अपने कालेज के प्