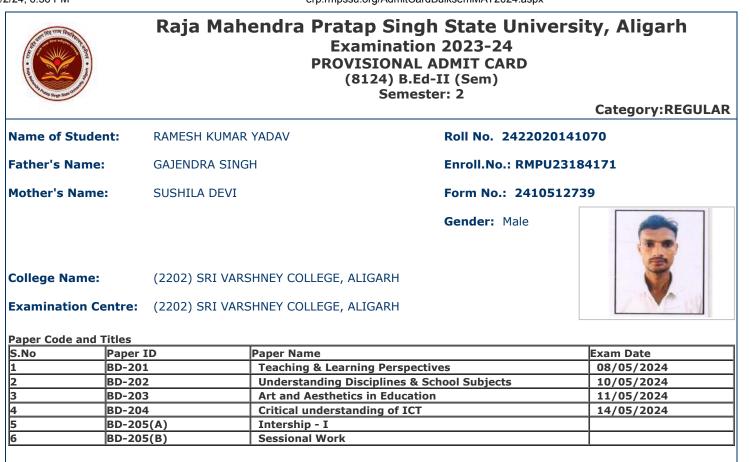

ांच कर लें।
- विद्यार्थी/परीक्षा केन्द्र अधीक्षक को सूचित किया जाता हैं कि वह अपना नाम. पिता का नाम. माता का नाम. लिंग. वर्ग और परीक्षा के विषय की पुनः जांच कर लें। कोई विसंगति होने पर आप अपने कालेज के प्रधानाचार्य को सूचित करें तथा यह विसंगति परीक्षा से पूर्व शुद्ध करवा लें।
- 6. विद्यार्थी/परीक्षा केन्द्र अधीक्षक को सूचित किया जाता हैं कि वह अपनी उत्तर पुस्तिका पर पहचान का कोई भी चिन्ह जैसे नाम, मोबाइल नम्बर रोल नम्बर या कोई भी अन्य चिन्ह जिससे उसकी पडचान हो सके न छोड़े, अपनी उत्तर पुस्तिका के मुख्य पृष्ठ के पार्ट-1 पर महाविद्यालय की मुंहर का निशान न लगाये अन्यथा आपका यह कृत्य अनुचित कार्य/साधन (UFM) में सम्मिलित किया जायेगा।
- 7. केवल सफेद रंग के धागे का प्रयोग ग्राफ पेपर को उत्तर प्रितका के साथ बांधने के लिए करें। अन्यथा आपका यह कृत्य अनुचित कार्य/साधन (UFM) में सम्मिलित किया जायेगा।



## Print(ID) 11847



- इस प्रवेश पत्र के द्वारा विद्यार्थी की परीक्षा में सम्मिलित होने के लिये पात्रता उसके द्वारा परीक्षा फार्म में दिये गये विवरण/सूचनाओं के सत्यापन के अधीन होगी।
- विद्यार्थी द्वारा बहिष्कार और इडताल के मामले में सम्बन्धित प्रश्न पत्र में अनुपस्थित माना जायेगा और वह विश्वविद्यालय के नियमों के अनुसार दंडित किये जाने का उत्तरदायी होगा।
   परीक्षा कार्यक्रम विश्वविद्यालय की बेवसाइट https://rmpssu.org पर उपलब्ध है।
- 4. कृपया विश्वविद्यालय की बेवसाइट https://rmpssu.org पर उपलब्ध परीक्षा कार्यक्रम के साथ प्रवेश पत्र पर परीक्षा की तिथि तथा परीक्षा के समय की पुनः जांच कर लें।
- 5. विद्यार्थी/परीक्षा लेन्द्र अधीक्षक को सूचित किया जाता है कि वह अपना नाम, पिता का नाम, माता का नाम, लिंग, वर्ग और परीक्षा के विषय की पुन: जांच कर लें। कोई विसंगति होने पर आप अपने कालेज के प्रधानाचा