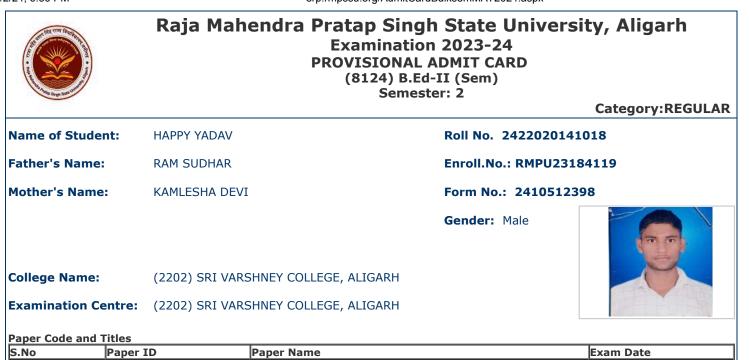

ाचार्य को र<br>केन्द्र अधीक्षक को सूचित<br>ग्रहचान हो सके न छोड़े. अ<br>(UFM) में सम्मिलित किय | में सम्मिलित होने के लिये पात्रता उसके<br>मले में सम्बचित प्रश्न पत्र में अनुपस्थित म<br>thtps://rmpssu.org पर उपलब्ध है<br>//rmpssu.org पर उपलब्ध परीक्षा का<br>किया जाता है कि वह अपना नाम, पिता क<br>सूचित करें तथा यह विसंगति परीक्षा से प<br>किया जाता है कि वह अपनी उत्तर पुस्ति<br>पनी उत्तर पुस्तिका के मुख्य पृष्ठ के पार्ट<br>1 जायेगा। | र्यक्रम के साथ प्रवेश पत्र पर परीक्षा की तिथि तथा<br>ज नाम, माता का नाम, लिंग, वर्ग और परीक्षा के विष | Controller of<br>Examination<br>सत्यापन के अधीन होगी।<br>रुपार दंडित किये जाने का उत्तरदायी होगा।<br>परीक्षा के समय की पुनः जांच कर लें।<br>य की पुनः जांच कर लें। कोई विसंगति होने<br>ल नम्बर रोल नम्बर या कोई भी अन्य चिन्ह<br>ये अन्यथा आपका यह कृत्य अनुचित |



| S.No | Paper ID  | Paper Name                                  | Exam Date  |
|------|-----------|---------------------------------------------|------------|
| 1    | BD-201    | Teaching & Learning Perspectives            | 08/05/2024 |
| 2    | BD-202    | Understanding Disciplines & School Subjects | 10/05/2024 |
| 3    | BD-203    | Art and Aesthetics in Education             | 11/05/2024 |
| 4    | BD-204    | Critical understanding of ICT               | 14/05/2024 |
| 5    | BD-205(A) | Intership - I                               |            |
| 6    | BD-205(B) | Sessional Work                              |            |

# Print(ID) 11506



MAL

- 1. इस प्रवेश पत्र के द्वारा विद्यार्थी की परीक्षा में सम्मिलित होने के लिये पात्रता उसके द्वारा परीक्षा फार्म में दिये गये विवरण/