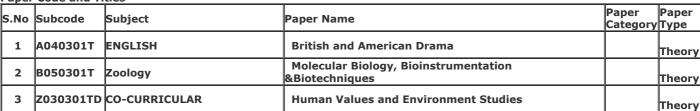

Gender: Female

College Name: (2202) SRI VARSHNEY COLLEGE, ALIGARH

Examination Centre: (2202) SRI VARSHNEY COLLEGE, ALIGARH

**Paper Code and Titles** 

| S.No | Subcode   | Subject       | Daner Name                                                   | Paper<br>Category | Paper<br>Type |
|------|-----------|---------------|--------------------------------------------------------------|-------------------|---------------|
| 1    | A090301T  | PSYCHOLOGY    | Psychology of Social Behavior                                |                   | Theory        |
| 2    | B020301T  | CHEMISTRY     | Chemical Dynamics & Coordination Chemistry                   |                   | Theory        |
| 3    | B040301T  | Botany        | Flowering Plants Identification<br>&AestheticCharacteristics |                   | Theory        |
| 4    | B050301T  | Zoology       | Molecular Biology, Bioinstrumentation<br>&Biotechniques      |                   | Theory        |
| 5    | Z030301TD | CO-CURRICULAR | Human Values and Environment Studies                         |                   | Theory        |