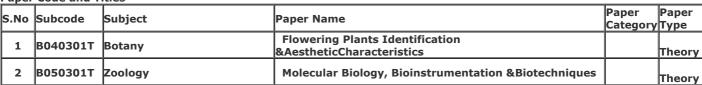

Gender: Female

**College Name:** (2202) SRI VARSHNEY COLLEGE, ALIGARH

Examination Centre: (2202) SRI VARSHNEY COLLEGE, ALIGARH

**Paper Code and Titles** 

| S.N | Subcode  | Subject   | IDaner Name                                             | Paper<br>Category | Paper<br>Type |
|-----|----------|-----------|---------------------------------------------------------|-------------------|---------------|
| 1   | B020301T | CHEMISTRY | Chemical Dynamics & Coordination Chemistry              |                   | Theory        |
| 2   | B050301T | Zoology   | Molecular Biology, Bioinstrumentation<br>&Biotechniques |                   | Theory        |