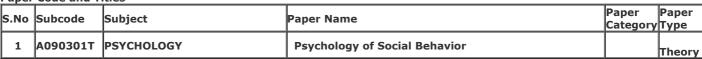

**Mother's Name:** RANI DEVI Form No.: 241529157

Gender: Female

**College Name:** (2202) SRI VARSHNEY COLLEGE, ALIGARH

Examination Centre: (2202) SRI VARSHNEY COLLEGE, ALIGARH

| S.No | Subcode | Subject    | Paner Name                    | Paper<br>Category | Paper<br>Type |
|------|---------|------------|-------------------------------|-------------------|---------------|
|      |         | PSYCHOLOGY | Psychology of Social Behavior |                   | Theory        |