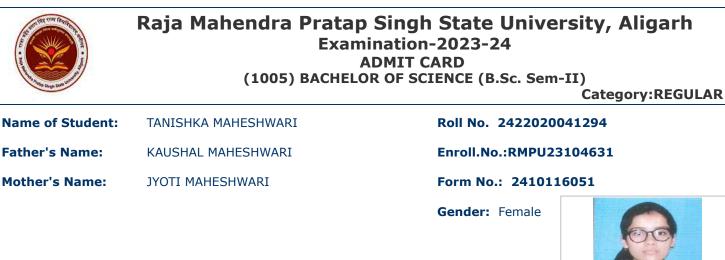

# Raja Mahendra Pratap Singh State University, Aligarh Examination-2023-24 **ADMIT CARD** (1005) BACHELOR OF SCIENCE (B.Sc. Sem-II)

ategory: DECIII AD

men

**Controller of** Examination

|                          |                                      |                         | Category.REGULAR |  |
|--------------------------|--------------------------------------|-------------------------|------------------|--|
| Name of Student: AADITYA |                                      | Roll No. 2422020041002  |                  |  |
| Father's Name:           | DILIP SHARMA                         | Enroll.No.:RMPU23104339 |                  |  |
| Mother's Name:           | CHANCHAL DEVI                        | Form No.: 2410109601    |                  |  |
|                          |                                      | Gender: Male            |                  |  |
| College Name:            | (2202) SRI VARSHNEY COLLEGE, ALIGARH |                         |                  |  |