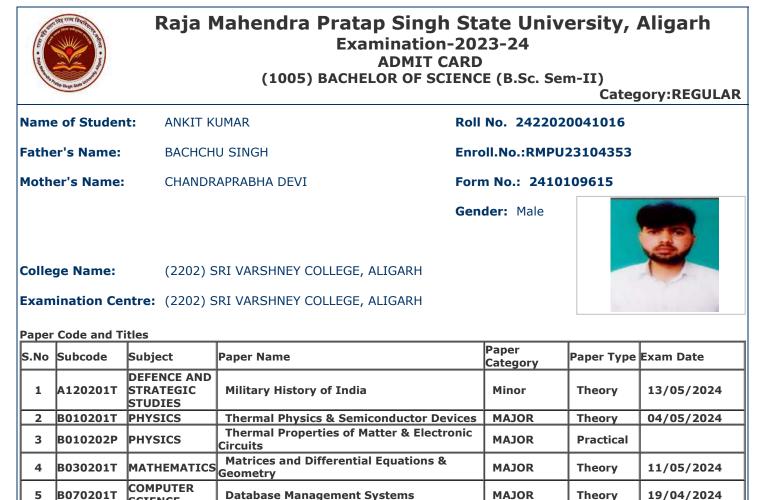

## Print(ID) 113651

- इस प्रवेश पत्र के द्वारा विद्यार्थी की परीक्षा में सम्मिलित होने के लिये पात्रता उसके द्वारा परीक्षा फार्म में दिये गये विवरण / सचनाओं के सत्यापन के अधीन होगी।
- 2. विद्यार्थी द्वारा बडिष्कार और इडताल के मामले में सम्बन्धित प्रश्न पत्र में अनुपस्थित माना जायेगा और वह विश्वविद्यालय के नियमों के अनुसार दंडित किये जाने का उत्तरदायी होगा। 3. परीक्षा कार्यक्रम विश्वविद्यालय की बेवसाइट https://rmpssu.org पर उपलब्ध है।
- 4. कुपया विश्वविद्यालय की बेवसाइट https://rmpssu.org पर उपलब्ध परीक्षा कार्यक्रम के साथ प्रवेश पत्र पर परीक्षा की तिथि तथा परीक्षा के समय की पुनः जांच कर लें।
- 5. विद्यार्थी/परीक्षा केन्द्र अधीक्षक को सूचित किया जाता हैं कि वह अपना नाम, पिता का नाम, माता का नाम, लिंग, वर्ग और परीक्षा के विषय की पुनः जांच कर लें। कोई विसंगति होने पर आप अपने कालेज के प्रधानाचार्य को सूचित करें तथा यह विसंगति परीक्षा से पूर्व शुद्ध करवा लें।
- विद्यार्थी/परीक्षा केन्द्र अधीक्षक को सूचित किया जाता है कि वह अपनी उत्तर पुस्तिका पर पहचान का कोई भी चिन्ह जैसे नाम. मोबाइल नम्बर रोल नम्बर या कोई भी अन्य चिन्ह जिससे उसकी पड़चान हो सके न छोड़े, अपनी उत्तर पुस्तिका के मुख्य पृष्ट के पार्ट–1 पर महाविद्यालय की मुंहर का निशान न लगाये अन्यथा आपका यह कृत्य अनुचित कार्य/साधन (UFM) में सम्मिलित किया जायेगा।
- 7. केवल सफेद रंग के धागे का प्रयोग ग्राफ पेपर को उत्तर पुस्तिका के साथ बांधने के लिए करें। अन्यथा आपका यह कृत्य अनुचित कार्य / साधन (UFM) में सम्मिलित किया जायेगा।
- 8. अग्रलिखित पाठ्यक्रमों की परीक्षाओं के समय सामान्य कैलकुलेटर का प्रयोग करने की अनुमति है (B.Com, BBA, B.Com(Voc) & M.Com

# Raja Mahendra Pratap Singh State University, Aligarh Examination-2023-24 **ADMIT CARD** (1005) BACHELOR OF SCIENCE (B.Sc. Sem-II)

Category:REGULAR

min

**Controller of** Examination

|                  |                                      |                         | 5 / |
|------------------|--------------------------------------|-------------------------|-----|
| Name of Student: | AKANKSHA                             | Roll No. 24220200410    | 03  |
| Father's Name:   | RAMBABU                              | Enroll.No.:RMPU23104340 |     |
| Mother's Name:   | PINKI DEVI                           | Form No.: 2410109602    |     |
|                  |                                      | Gender: Female          | 60  |
| College Name:    | (2202) SRI VARSHNEY COLLEGE, ALIGARH |                         |     |