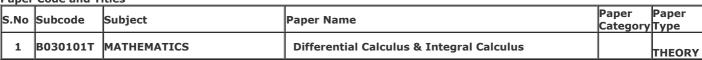

## Examination-2022-23

**ADMIT CARD** 

(1004) BACHELOR OF SCIENCE (B.Sc. Sem-I)

Category: BACK

Name of Student: KISHAN KUMAR Roll No. 2200090041154

**Father's Name:** RAM KUMAR SINGH Enroll.No.:RMPU21105344

**Mother's Name:** SHASHI DEVI Form No.: 241524223

Gender: Male

**College Name:** (2202) SRI VARSHNEY COLLEGE, ALIGARH

Examination Centre: (2202) SRI VARSHNEY COLLEGE, ALIGARH

**Paper Code and Titles** 

| S.No | Subcode  | Subject            | Daner Name                                | Paper<br>Category | Paper<br>Type |
|------|----------|--------------------|-------------------------------------------|-------------------|---------------|
| 1    | B030101T | MATHEMATICS        | Differential Calculus & Integral Calculus |                   | THEORY        |
| 2    | B070101T | COMPUTER SCIENCE   | Problem Solving using Computer            |                   | Theory        |
| 3    | E020101T | PHYSICAL EDUCATION | Elements of Physical Education            |                   | THEORY        |
| 4    | Z998101T | CO-CURRICULAR      | FOOD, NUTRITION AND HYGIENE               |                   | Theory        |