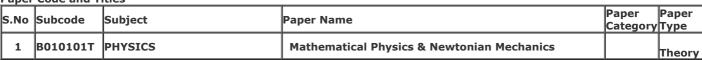

### **ADMIT CARD**

(1004) BACHELOR OF SCIENCE (B.Sc. Sem-I)

Category: BACK

Name of Student: DAKSH SHARMA Roll No. 2200090041071

Father's Name: SHAILENDRA SHARMA Enroll.No.:RMPU21105261

Mother's Name: NEELAM SHARMA Form No.: 241524279

Gender: Male

College Name: (2202) SRI VARSHNEY COLLEGE, ALIGARH

Examination Centre: (2202) SRI VARSHNEY COLLEGE, ALIGARH

**Paper Code and Titles** 

| s | .No | Subcode  | Subject     | Daner Name                                 | Paper<br>Category | Paper<br>Type |
|---|-----|----------|-------------|--------------------------------------------|-------------------|---------------|
|   | 1   | B010101T | PHYSICS     | Mathematical Physics & Newtonian Mechanics |                   | Theory        |
|   | 2   | B030101T | MATHEMATICS | Differential Calculus & Integral Calculus  |                   | THEORY        |