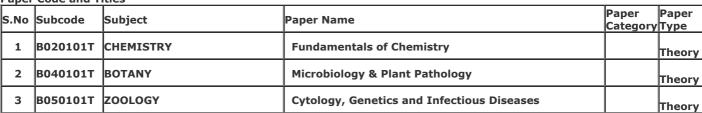

Gender: Male

College Name: (2202) SRI VARSHNEY COLLEGE, ALIGARH

Examination Centre: (2202) SRI VARSHNEY COLLEGE, ALIGARH

Paper Code and Titles

| Ι. | rapei | Code and in | ities       |                                           |                   |               |
|----|-------|-------------|-------------|-------------------------------------------|-------------------|---------------|
|    | S.No  | Subcode     | Subject     | Daner Name                                | Paper<br>Category | Paper<br>Type |
|    | 1     | B030101T    | MATHEMATICS | Differential Calculus & Integral Calculus |                   | THEORY        |