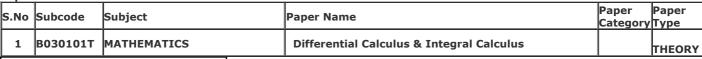

Gender: Male

College Name: (2202) SRI VARSHNEY COLLEGE, ALIGARH

Examination Centre: (2202) SRI VARSHNEY COLLEGE, ALIGARH

**Paper Code and Titles** 

| s | .No | Subcode  | Subject     | Daner Name                                 | Paper<br>Category | Paper<br>Type |
|---|-----|----------|-------------|--------------------------------------------|-------------------|---------------|
|   | 1   | B010101T | PHYSICS     | Mathematical Physics & Newtonian Mechanics |                   | Theory        |
|   | 2   | B030101T | MATHEMATICS | Differential Calculus & Integral Calculus  |                   | THEORY        |