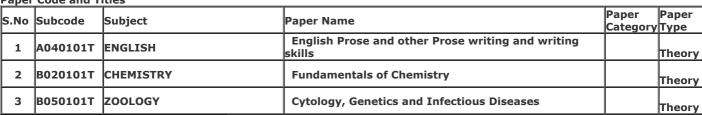

# Examination-2022-23 ADMIT CARD

(1004) BACHELOR OF SCIENCE (B.Sc. Sem-I)

Category:BACK

Name of Student: AMAN PRATAP SINGH Roll No. 2200090041025

Father's Name: GAJENDRA SINGH Enroll.No.:RMPU21105215

Mother's Name: SANDHYA SINGH Form No.: 241524224

Gender: Male

College Name: (2202) SRI VARSHNEY COLLEGE, ALIGARH

Examination Centre: (2202) SRI VARSHNEY COLLEGE, ALIGARH

Paper Code and Titles

| Ι. | rapei | Code and in | ities       |                                           |                   |               |
|----|-------|-------------|-------------|-------------------------------------------|-------------------|---------------|
|    | S.No  | Subcode     | Subject     | Daner Name                                | Paper<br>Category | Paper<br>Type |
|    | 1     | B030101T    | MATHEMATICS | Differential Calculus & Integral Calculus |                   | THEORY        |