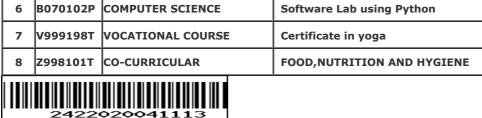

| Raja Mahendra Pratap Singh State University, Aligarh<br>Examination-2022-23<br>ADMIT CARD<br>(1004) BACHELOR OF SCIENCE (B.Sc. Sem-I) |                       |                           |                                            |                   |                |  |  |  |  |
|---------------------------------------------------------------------------------------------------------------------------------------|-----------------------|---------------------------|--------------------------------------------|-------------------|----------------|--|--|--|--|
|                                                                                                                                       |                       |                           |                                            | Category:RI       | GULAR          |  |  |  |  |
| Name                                                                                                                                  | e of Studer           | nt: AADI SHAKTI           | Roll No. 2422020041                        | 001               |                |  |  |  |  |
| Fathe                                                                                                                                 | er's Name:            | PREM SINGH                | Enroll.No.:RMPU2310                        | 4338              |                |  |  |  |  |
| Moth                                                                                                                                  | er's Name             | SHEELA DEVI               | Form No.: 24104986                         | 5                 |                |  |  |  |  |
|                                                                                                                                       |                       |                           | Gender: Male                               | F                 |                |  |  |  |  |
| Colle                                                                                                                                 | ge Name:              | (2202) SRI VARSHNEY       | COLLEGE, ALIGARH                           | 13                | 1 martin       |  |  |  |  |
|                                                                                                                                       |                       | ntre: (2202) SRI VARSHNEY | COLLEGE, ALIGARH                           | 12 - 14           |                |  |  |  |  |
|                                                                                                                                       | Code and T<br>Subcode | itles<br>Subject          | Paper Name                                 |                   | Paper          |  |  |  |  |
|                                                                                                                                       | B010101T              |                           | Mathematical Physics & Newtonian Mechanics | Category<br>MAJOR | Type<br>Theory |  |  |  |  |
|                                                                                                                                       | B0101011<br>B010102P  | i                         | Mechanical Properties of Matter            | MAJOR             | Practical      |  |  |  |  |
| 3                                                                                                                                     | B030101T              | MATHEMATICS               | Differential Calculus & Integral Calculus  | MAJOR             | THEORY         |  |  |  |  |
| 4                                                                                                                                     | B030102P              | MATHEMATICS               | PRACTICAL                                  | MAJOR             | Practical      |  |  |  |  |
| 5                                                                                                                                     | B070101T              | COMPUTER SCIENCE          | Problem Solving using Computer             | MAJOR             | Theory         |  |  |  |  |
| 6                                                                                                                                     | B070102P              | COMPUTER SCIENCE          | Software Lab using Python                  | MAJOR             | Practical      |  |  |  |  |
| 7                                                                                                                                     | V999198T              | VOCATIONAL COURSE         | Certificate in yoga                        | VOCATIONAL        | Theory         |  |  |  |  |
| 8                                                                                                                                     | Z998101T              | CO-CURRICULAR             | FOOD, NUTRITION AND HYGIENE                | CO-<br>CURRICULAR | Theory         |  |  |  |  |
|                                                                                                                                       | 2422020041001         |                           |                                            |                   |                |  |  |  |  |