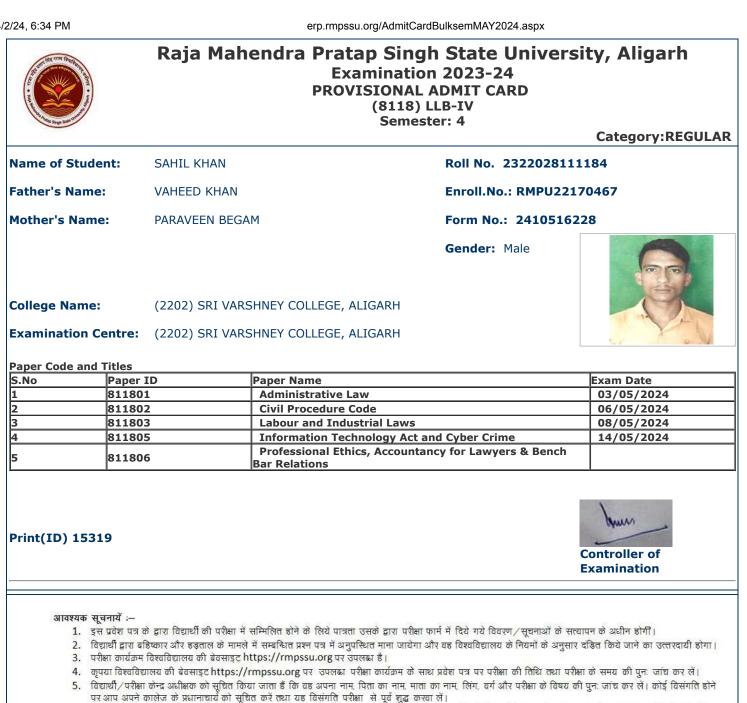

# Paper Code and Titles

| S.No | Paper ID | Paper Name                                                            | Exam Date  |
|------|----------|-----------------------------------------------------------------------|------------|
| 1    | 811801   | Administrative Law                                                    | 03/05/2024 |
| 2    | 811802   | Civil Procedure Code                                                  | 06/05/2024 |
| 3    | 811803   | Labour and Industrial Laws                                            | 08/05/2024 |
| 4    | 811805   | Information Technology Act and Cyber Crime                            | 14/05/2024 |
| 5    | 811806   | Professional Ethics, Accountancy for Lawyers & Bench<br>Bar Relations |            |