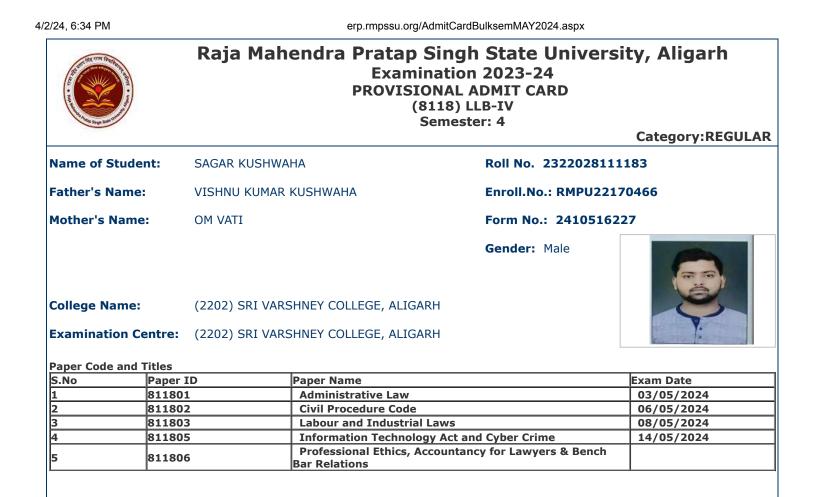

# Paper Code and Titles

| S.No | Paper ID | Paper Name                                                            | Exam Date  |
|------|----------|-----------------------------------------------------------------------|------------|
| 1    | 811801   | Administrative Law                                                    | 03/05/2024 |
| 2    | 811802   | Civil Procedure Code                                                  | 06/05/2024 |
| 3    | 811803   | Labour and Industrial Laws                                            | 08/05/2024 |
| 4    | 811805   | Information Technology Act and Cyber Crime                            | 14/05/2024 |
| 5    | 811806   | Professional Ethics, Accountancy for Lawyers & Bench<br>Bar Relations |            |