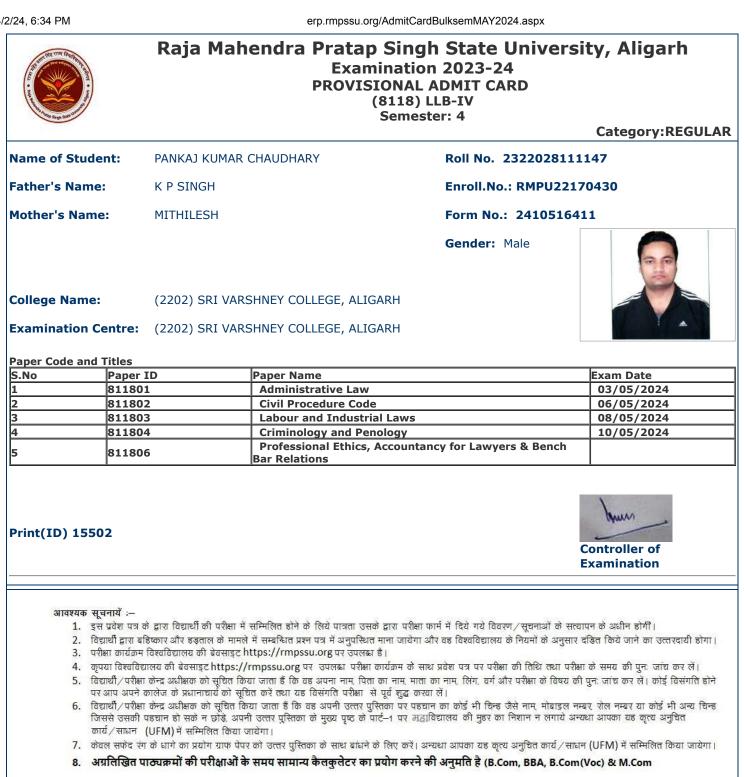

br>उडचान हो सके न छोड़े, अपर्न<br>(UFM) में सम्मिलित किया ज | में सम्बन्धित प्रश्न पत्र में अनुपस्थित माना जायेगा और वह विश्व<br>tps://rmpssu.org पर उपलब्ध है।<br>mpssu.org पर उपलब्ध परीक्षा कार्यक्रम के साथ प्रवेश पत्र<br>ा जाता हैं कि वह अपना नाम, पिता का नाम, माता का नाम, लि<br>त करें तथा यह विसंगति परीक्षा से पूर्व शुद्ध करवा लें।<br>या जाता हैं कि वह अपनी उत्तर पुस्तिका पर पहचान का कोई<br>ं उत्तर पुस्तिका के मुख्य पृष्ठ के पार्ट–1 पर महाविद्यालय की | विद्यालय के नियमों के अनुसार<br>पर परीक्षा की तिथि तथा परीक्ष<br>ग, वर्ग और परीक्षा के विषय की<br>भी चिन्ह जैसे नाम, मोबाडल नम<br>1 मुंहर का निशान न लगाये अन्य | दंडित किये जाने का उत्तरदायी होगा।<br>1 के समय की पुनः जांच कर लें।<br>पुनः जांच कर लें। कोई विसंगति होने<br>बर रोल नम्बर या कोई भी अन्य चिन्ह<br>ग्या आपका यह कृत्य अनुचित |  |



|                            |                                                                                                                                                        | Raja Maho                                                                                                                                                                                                                                           |                                                    | on 2023-24                                                                                                                                                                                                                                | ity, Aligarh