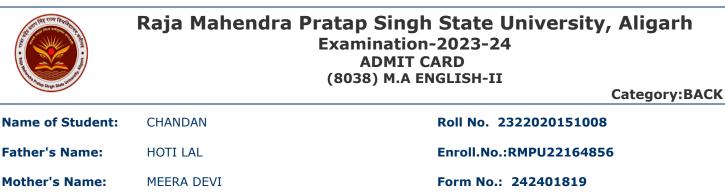

## Raja Mahendra Pratap Singh State University, Aligarh Examination-2023-24 ADMIT CARD (8038) M.A ENGLISH-II

Category:BACK

| Name of Student:      | ANJALI SHARMA                        | Roll No. 2322020151002  |
|-----------------------|--------------------------------------|-------------------------|
| Father's Name:        | VINOD KUMAR SHARMA                   | Enroll.No.:RMPU22164850 |
| Mother's Name:        | MEERA SHARMA                         | Form No.: 242401818     |
|                       |                                      | Gender: Female          |
| College Name:         | (2202) SRI VARSHNEY COLLEGE, ALIGARH |                         |
| Examination Centre:   | (2202) SRI VARSHNEY COLLEGE, ALIGARH |                         |
| Paper Code and Titles |                                      |                         |

|   | S.No | Subcode   | Subject        | Paner Name                                                         | Paper<br>Category | Paper Type | Exam Date  |
|---|------|-----------|----------------|--------------------------------------------------------------------|-------------------|------------|------------|
|   | 1    | RA040801T | M.A<br>ENGLISH | Classical and Biblical Texts and Works based<br>on Classical Model |                   | Theory     | 02/05/2024 |
|   | 2    | RA040802T | M.A<br>ENGLISH | English Poetry From Romantic Age to Present<br>Time                |                   | Theory     | 06/05/2024 |
|   | 3    | RA040803T | M.A<br>ENGLISH | Modern English Drama                                               |                   | Theory     | 09/05/2024 |
| ľ |      |           |                |                                                                    |                   | 1          |            |