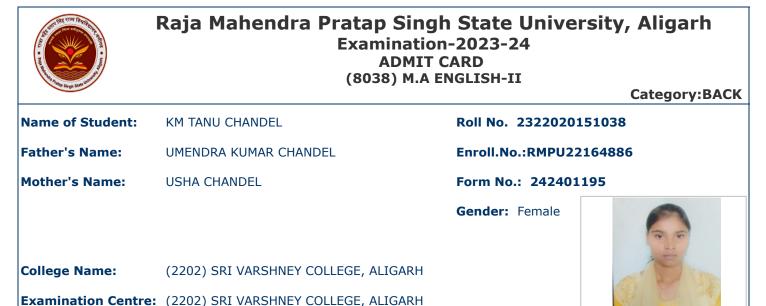

erp.rmpssu.org/AdmitCardBulk\_2324NX\_even.aspx

Gender: Male

**College Name:** (2202) SRI VARSHNEY COLLEGE, ALIGARH

Examination Centre: (2202) SRI VARSHNEY COLLEGE, ALIGARH

#### Paper Code and Titles

| S.No | Subcode   | Subject        | Paner Name                                                      | Paper<br>Category | Paper Type | Exam Date  |
|------|-----------|----------------|-----------------------------------------------------------------|-------------------|------------|------------|
| 1    | RA040801T | M.A<br>ENGLISH | Classical and Biblical Texts and Works based on Classical Model |                   | Theory     | 02/05/2024 |
|      | RA040802T |                | English Poetry From Romantic Age to Present<br>Time             |                   | Theory     | 06/05/2024 |
| 3    | RA040803T | M.A<br>ENGLISH | Modern English Drama                                            |                   | Theory     | 09/05/2024 |
| 4    | RA040804T | M.A<br>ENGLISH | Twentieth Century Literature                                    |                   | Theory     | 13/05/2024 |