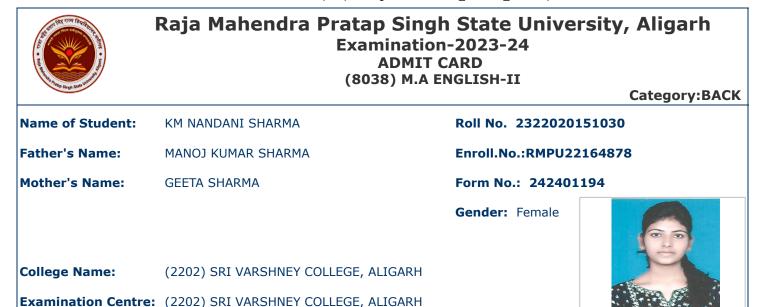

erp.rmpssu.org/AdmitCardBulk\_2324NX\_even.aspx

Gender: Male

**College Name:** (2202) SRI VARSHNEY COLLEGE, ALIGARH

Examination Centre: (2202) SRI VARSHNEY COLLEGE, ALIGARH

#### Paper Code and Titles

| S.No | Subcode   | Subject        | Paner Name                                                      | Paper<br>Category | Paper Type | Exam Date  |
|------|-----------|----------------|-----------------------------------------------------------------|-------------------|------------|------------|
| 1    | RA040801T | M.A<br>ENGLISH | Classical and Biblical Texts and Works based on Classical Model |                   | Theory     | 02/05/2024 |
|      | RA040802T |                | English Poetry From Romantic Age to Present<br>Time             |                   | Theory     | 06/05/2024 |
| 3    | RA040803T | M.A<br>ENGLISH | Modern English Drama                                            |                   | Theory     | 09/05/2024 |
| 4    | RA040804T | M.A<br>ENGLISH | Twentieth Century Literature                                    |                   | Theory     | 13/05/2024 |