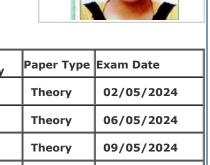

Mother's Name: MITHLESH DEVI Form No.: 2410141374

Gender: Male

College Name: (2202) SRI VARSHNEY COLLEGE, ALIGARH

Examination Centre: (2202) SRI VARSHNEY COLLEGE, ALIGARH

**Paper Code and Titles** 

| S.No | Subcode   | Subject        | Paner Name                                                      | Paper<br>Category | Paper Type          | Exam Date  |
|------|-----------|----------------|-----------------------------------------------------------------|-------------------|---------------------|------------|
| 1    | RA040801T | M.A<br>English | Classical and Biblical Texts and Works based on Classical Model | MAJOR             | Theory              | 02/05/2024 |
| 2    | RA040802T | M.A<br>English | English Poetry From Romantic Age to Present Time                | MAJOR             | Theory              | 06/05/2024 |
| 3    | RA040803T | M.A<br>English | Modern English Drama                                            | MAJOR             | Theory              | 09/05/2024 |
| 4    | RA040804T | M.A<br>English | Twentieth Century Literature                                    | MAJOR             | Theory              | 13/05/2024 |
| 5    | RA040806R | M.A<br>ENGLISH | Research Project                                                | MAJOR             | Research<br>Project |            |