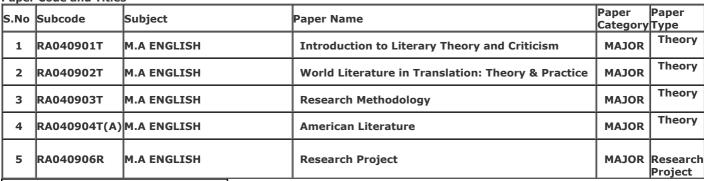

Gender: Male

College Name: (2202) SRI VARSHNEY COLLEGE, ALIGARH

Examination Centre: (2202) SRI VARSHNEY COLLEGE, ALIGARH

**Paper Code and Titles** 

|      | iper code una rices |             |                                                    |                   |                     |  |
|------|---------------------|-------------|----------------------------------------------------|-------------------|---------------------|--|
| S.No | Subcode             | Subject     | Daner Name                                         | Paper<br>Category | Paper<br>Type       |  |
| 1    | RA040901T           | M.A ENGLISH | Introduction to Literary Theory and Criticism      | MAJOR             | Theory              |  |
| 2    | RA040902T           | M.A ENGLISH | World Literature in Translation: Theory & Practice | MAJOR             | Theory              |  |
| 3    | RA040903T           | M.A ENGLISH | Research Methodology                               | MAJOR             | Theory              |  |
| 4    | RA040904T(A)        | M.A ENGLISH | American Literature                                | MAJOR             | Theory              |  |
| 5    | RA040906R           | M.A ENGLISH | Research Project                                   |                   | Research<br>Project |  |