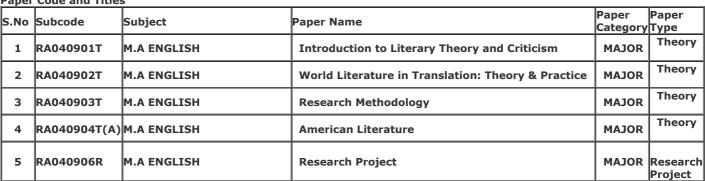

Gender: Male

College Name: (2202) SRI VARSHNEY COLLEGE, ALIGARH

Examination Centre: (2202) SRI VARSHNEY COLLEGE, ALIGARH

**Paper Code and Titles** 

|      | iper code una rices |             |                                                    |                   |                     |  |
|------|---------------------|-------------|----------------------------------------------------|-------------------|---------------------|--|
| S.No | Subcode             | Subject     | Daner Name                                         | Paper<br>Category | Paper<br>Type       |  |
| 1    | RA040901T           | M.A ENGLISH | Introduction to Literary Theory and Criticism      | MAJOR             | Theory              |  |
| 2    | RA040902T           | M.A ENGLISH | World Literature in Translation: Theory & Practice | MAJOR             | Theory              |  |
| 3    | RA040903T           | M.A ENGLISH | Research Methodology                               | MAJOR             | Theory              |  |
| 4    | RA040904T(A)        | M.A ENGLISH | American Literature                                | MAJOR             | Theory              |  |
| 5    | RA040906R           | M.A ENGLISH | Research Project                                   |                   | Research<br>Project |  |