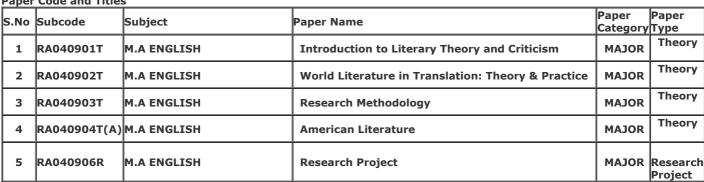

Gender: Male

College Name: (2202) SRI VARSHNEY COLLEGE, ALIGARH

Examination Centre: (2202) SRI VARSHNEY COLLEGE, ALIGARH

**Paper Code and Titles** 

|      | iper code una rices |             |                                                    |                   |                     |  |
|------|---------------------|-------------|----------------------------------------------------|-------------------|---------------------|--|
| S.No | Subcode             | Subject     | Daner Name                                         | Paper<br>Category | Paper<br>Type       |  |
| 1    | RA040901T           | M.A ENGLISH | Introduction to Literary Theory and Criticism      | MAJOR             | Theory              |  |
| 2    | RA040902T           | M.A ENGLISH | World Literature in Translation: Theory & Practice | MAJOR             | Theory              |  |
| 3    | RA040903T           | M.A ENGLISH | Research Methodology                               | MAJOR             | Theory              |  |
| 4    | RA040904T(A)        | M.A ENGLISH | American Literature                                | MAJOR             | Theory              |  |
| 5    | RA040906R           | M.A ENGLISH | Research Project                                   |                   | Research<br>Project |  |