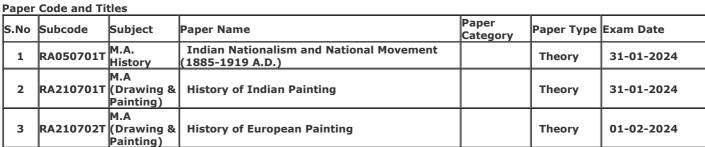

Gender: Female

**College Name:** (2202) SRI VARSHNEY COLLEGE, ALIGARH

Examination Centre: (2202) SRI VARSHNEY COLLEGE, ALIGARH

**Paper Code and Titles** 

| <u>-</u> | apei | code and Titles |                 |                                                           |                   |            |            |
|----------|------|-----------------|-----------------|-----------------------------------------------------------|-------------------|------------|------------|
| s        | S.No | Subcode         | Subject         | Daner Name                                                | Paper<br>Category | Paper Type | Exam Date  |
|          | 1    | RA050701T       | M.A.<br>History | Indian Nationalism and National Movement (1885-1919 A.D.) |                   | Theory     | 31-01-2024 |
|          |      | RA210702T       | M.A             | History of European Painting                              |                   | Theory     | 01-02-2024 |

Gender: Female

College Name: (2202) SRI VARSHNEY COLLEGE, ALIGARH

Examination Centre: (2202) SRI VARSHNEY COLLEGE, ALIGARH

**Paper Code and Titles** 

| ruper code una ricio |      |           |                 |                                                           |                   |            |            |
|----------------------|------|-----------|-----------------|-----------------------------------------------------------|-------------------|------------|------------|
|                      | S.No | Subcode   | Subject         | Daner Name                                                | Paper<br>Category | Paper Type | Exam Date  |
|                      | 1    | RA050701T | M.A.<br>History | Indian Nationalism and National Movement (1885-1919 A.D.) |                   | Theory     | 31-01-2024 |
|                      |      | RA210701T | M.A             | History of Indian Painting                                |                   | Theory     | 31-01-2024 |

Gender: Female

College Name: (2202) SRI VARSHNEY COLLEGE, ALIGARH

Examination Centre: (2202) SRI VARSHNEY COLLEGE, ALIGARH

**Paper Code and Titles** 

| raper coac and rides |           |                 |                                                           |                   |            |            |
|----------------------|-----------|-----------------|-----------------------------------------------------------|-------------------|------------|------------|
| S.No                 | Subcode   | Subject         | Paner Name                                                | Paper<br>Category | Paper Type | Exam Date  |
| 1                    | RA050701T | M.A.<br>History | Indian Nationalism and National Movement (1885-1919 A.D.) |                   | Theory     | 31-01-2024 |

Gender: Female

College Name: (2202) SRI VARSHNEY COLLEGE, ALIGARH

Examination Centre: (2202) SRI VARSHNEY COLLEGE, ALIGARH

**Paper Code and Titles** 

| ruper code una rides |    |           |                 |                                                           |                   |            |            |
|----------------------|----|-----------|-----------------|-----------------------------------------------------------|-------------------|------------|------------|
| s.                   | No | Subcode   | Subject         | Paner Name                                                | Paper<br>Category | Paper Type | Exam Date  |
|                      | 1  | RA050701T | M.A.<br>History | Indian Nationalism and National Movement (1885-1919 A.D.) |                   | Theory     | 31-01-2024 |