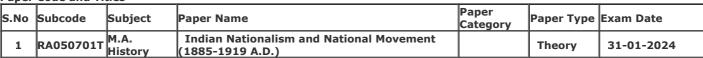

Gender: Female

**College Name:** (2202) SRI VARSHNEY COLLEGE, ALIGARH

Examination Centre: (2202) SRI VARSHNEY COLLEGE, ALIGARH

**Paper Code and Titles** 

| <u>-</u> | apei | code and Titles |                 |                                                           |                   |            |            |
|----------|------|-----------------|-----------------|-----------------------------------------------------------|-------------------|------------|------------|
| s        | S.No | Subcode         | Subject         | Daner Name                                                | Paper<br>Category | Paper Type | Exam Date  |
|          | 1    | RA050701T       | M.A.<br>History | Indian Nationalism and National Movement (1885-1919 A.D.) |                   | Theory     | 31-01-2024 |
|          |      | RA210702T       | M.A             | History of European Painting                              |                   | Theory     | 01-02-2024 |