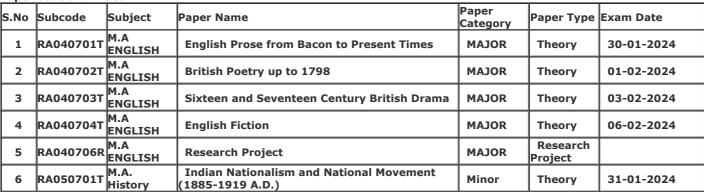

Gender: Male

College Name: (2202) SRI VARSHNEY COLLEGE, ALIGARH

Examination Centre: (2202) SRI VARSHNEY COLLEGE, ALIGARH

**Paper Code and Titles** 

| S.No | Subcode            | Subject         | Paper Name                                                | Paper<br>Category | Paper Type          | Exam Date  |
|------|--------------------|-----------------|-----------------------------------------------------------|-------------------|---------------------|------------|
| 1    | RA040701T          | M.A<br>English  | English Prose from Bacon to Present Times                 | MAJOR             | Theory              | 30-01-2024 |
| 2    | 10 ハハハフハフエ         | M.A<br>English  | British Poetry up to 1798                                 | MAJOR             | Theory              | 01-02-2024 |
| 3    | RA040703T          | M.A<br>English  | Sixteen and Seventeen Century British Drama               | MAJOR             | Theory              | 03-02-2024 |
| 4    | ID A N A N 7 N A T | M.A<br>English  | English Fiction                                           | MAJOR             | Theory              | 06-02-2024 |
| 5    | RA040706R          | M.A<br>ENGLISH  | Research Project                                          | MAJOR             | Research<br>Project |            |
| 6    | RA050701T          | M.A.<br>History | Indian Nationalism and National Movement (1885-1919 A.D.) | Minor             | Theory              | 31-01-2024 |