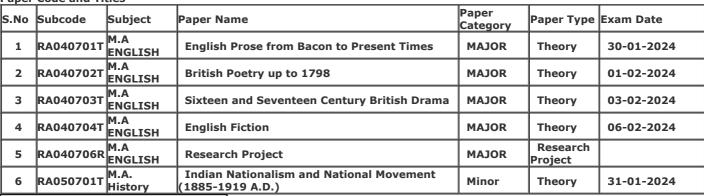

Gender: Male

College Name: (2202) SRI VARSHNEY COLLEGE, ALIGARH

Examination Centre: (2202) SRI VARSHNEY COLLEGE, ALIGARH

**Paper Code and Titles** 

| S.No | Subcode            | Subject         | Paper Name                                                | Paper<br>Category | Paper Type          | Exam Date  |
|------|--------------------|-----------------|-----------------------------------------------------------|-------------------|---------------------|------------|
| 1    | RA040701T          | M.A<br>English  | English Prose from Bacon to Present Times                 | MAJOR             | Theory              | 30-01-2024 |
| 2    | 10 ハハハフハフエ         | M.A<br>English  | British Poetry up to 1798                                 | MAJOR             | Theory              | 01-02-2024 |
| 3    | RA040703T          | M.A<br>English  | Sixteen and Seventeen Century British Drama               | MAJOR             | Theory              | 03-02-2024 |
| 4    | ID A N A N 7 N A T | M.A<br>English  | English Fiction                                           | MAJOR             | Theory              | 06-02-2024 |
| 5    | RA040706R          | M.A<br>ENGLISH  | Research Project                                          | MAJOR             | Research<br>Project |            |
| 6    | RA050701T          | M.A.<br>History | Indian Nationalism and National Movement (1885-1919 A.D.) | Minor             | Theory              | 31-01-2024 |