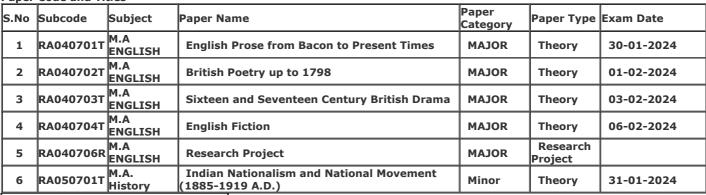

Gender: Male

College Name: (2202) SRI VARSHNEY COLLEGE, ALIGARH

Examination Centre: (2202) SRI VARSHNEY COLLEGE, ALIGARH

**Paper Code and Titles** 

| S.No | Subcode            | Subject         | Paper Name                                                | Paper<br>Category | Paper Type          | Exam Date  |
|------|--------------------|-----------------|-----------------------------------------------------------|-------------------|---------------------|------------|
| 1    | RA040701T          | M.A<br>English  | English Prose from Bacon to Present Times                 | MAJOR             | Theory              | 30-01-2024 |
| 2    | 10 ハハハフハフエ         | M.A<br>English  | British Poetry up to 1798                                 | MAJOR             | Theory              | 01-02-2024 |
| 3    | RA040703T          | M.A<br>English  | Sixteen and Seventeen Century British Drama               | MAJOR             | Theory              | 03-02-2024 |
| 4    | ID A N A N 7 N A T | M.A<br>English  | English Fiction                                           | MAJOR             | Theory              | 06-02-2024 |
| 5    | RA040706R          | M.A<br>ENGLISH  | Research Project                                          | MAJOR             | Research<br>Project |            |
| 6    | RA050701T          | M.A.<br>History | Indian Nationalism and National Movement (1885-1919 A.D.) | Minor             | Theory              | 31-01-2024 |