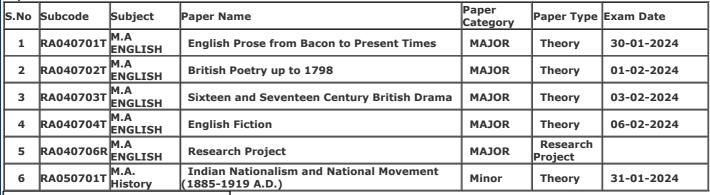

Gender: Female

College Name: (2202) SRI VARSHNEY COLLEGE, ALIGARH

Examination Centre: (2202) SRI VARSHNEY COLLEGE, ALIGARH

**Paper Code and Titles** 

| - a.p.u. | per code una rides |                 |                                                           |                   |                     |            |  |  |  |
|----------|--------------------|-----------------|-----------------------------------------------------------|-------------------|---------------------|------------|--|--|--|
| S.No     | Subcode            | Subject         | Paper Name                                                | Paper<br>Category | Paper Type          | Exam Date  |  |  |  |
| 1        | RA040701T          | M.A<br>ENGLISH  | English Prose from Bacon to Present Times                 | MAJOR             | Theory              | 30-01-2024 |  |  |  |
| 2        | RA040702T          | M.A<br>ENGLISH  | British Poetry up to 1798                                 | MAJOR             | Theory              | 01-02-2024 |  |  |  |
| l .      | PA040703T          | IM A            | Sixteen and Seventeen Century British Drama               | MAJOR             | Theory              | 03-02-2024 |  |  |  |
| 4        | RA040704T          | M.A<br>ENGLISH  | English Fiction                                           | MAJOR             | Theory              | 06-02-2024 |  |  |  |
|          | RA040706R          |                 | Research Project                                          | MAJOR             | Research<br>Project |            |  |  |  |
| 6        | RA050701T          | M.A.<br>History | Indian Nationalism and National Movement (1885-1919 A.D.) | Minor             | Theory              | 31-01-2024 |  |  |  |