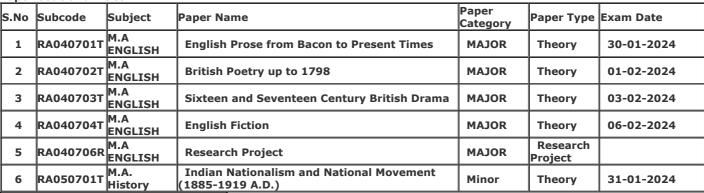

Gender: Male

College Name: (2202) SRI VARSHNEY COLLEGE, ALIGARH

Examination Centre: (2202) SRI VARSHNEY COLLEGE, ALIGARH

**Paper Code and Titles** 

| S.No | Subcode            | Subject         | Paper Name                                                | Paper<br>Category | Paper Type          | Exam Date  |
|------|--------------------|-----------------|-----------------------------------------------------------|-------------------|---------------------|------------|
| 1    | RA040701T          | M.A<br>English  | English Prose from Bacon to Present Times                 | MAJOR             | Theory              | 30-01-2024 |
| 2    | 10 ハハハフハフエ         | M.A<br>English  | British Poetry up to 1798                                 | MAJOR             | Theory              | 01-02-2024 |
| 3    | RA040703T          | M.A<br>English  | Sixteen and Seventeen Century British Drama               | MAJOR             | Theory              | 03-02-2024 |
| 4    | ID A N A N 7 N A T | M.A<br>English  | English Fiction                                           | MAJOR             | Theory              | 06-02-2024 |
| 5    | RA040706R          | M.A<br>ENGLISH  | Research Project                                          | MAJOR             | Research<br>Project |            |
| 6    | RA050701T          | M.A.<br>History | Indian Nationalism and National Movement (1885-1919 A.D.) | Minor             | Theory              | 31-01-2024 |