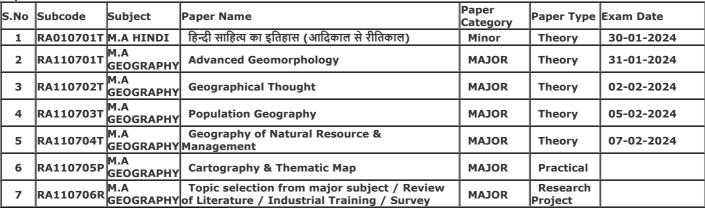

Gender: Male

College Name: (2202) SRI VARSHNEY COLLEGE, ALIGARH

Examination Centre: (2202) SRI VARSHNEY COLLEGE, ALIGARH

| S.No | Subcode   | Subject          | Paper Name                                                                               | Paper<br>Category | Paper Type          | Exam Date  |
|------|-----------|------------------|------------------------------------------------------------------------------------------|-------------------|---------------------|------------|
| 1    | RA010701T | M.A HINDI        | हिन्दी साहित्य का इतिहास (आदिकाल से रीतिकाल)                                             | Minor             | Theory              | 30-01-2024 |
| II.  | RA110/011 | M.A<br>GEOGRAPHY |                                                                                          | MAJOR             | Theory              | 31-01-2024 |
| 3    | RA110702T | M.A<br>GEOGRAPHY | Geographical Thought                                                                     | MAJOR             | Theory              | 02-02-2024 |
| 4    | DA110703T | M.A<br>GEOGRAPHY | Population Goography                                                                     | MAJOR             | Theory              | 05-02-2024 |
| 5    |           | M.A<br>GEOGRAPHY | Geography of Natural Resource &<br>Management                                            | MAJOR             | Theory              | 07-02-2024 |
|      | RA110705P | GEOGRAPHY        |                                                                                          | MAJOR             | Practical           |            |
| 7    | RA110706R | M.A<br>GEOGRAPHY | Topic selection from major subject / Review of Literature / Industrial Training / Survey | MAJOR             | Research<br>Project |            |