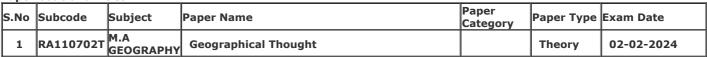

Examination-2023-24 ADMIT CARD (8033) M.A GEOGRAPHY-I

Category:BACK

Name of Student: KM LAVALI Roll No. 2322020371020

Father's Name: AMAR SINGH Enroll.No.:RMPU22164812

Mother's Name: KASTURI DEVI Form No.: 241530296

Gender: Female

College Name: (2202) SRI VARSHNEY COLLEGE, ALIGARH

Examination Centre: (2202) SRI VARSHNEY COLLEGE, ALIGARH

| S.No | Subcode   | Subject          | Daner Name                                    | Paper<br>Category | Paper Type | Exam Date  |
|------|-----------|------------------|-----------------------------------------------|-------------------|------------|------------|
| 1    | RA110701T | M.A<br>GEOGRAPHY | Advanced Geomorphology                        |                   | Theory     | 31-01-2024 |
| 2    |           | M.A<br>GEOGRAPHY | Geographical Thought                          |                   | Theory     | 02-02-2024 |
| 3    | RA110703T | M.A<br>GEOGRAPHY | Population Geography                          |                   | Theory     | 05-02-2024 |
|      |           |                  | Geography of Natural Resource &<br>Management |                   | Theory     | 07-02-2024 |
|      | RA210701T | M.A              | History of Indian Painting                    |                   | Theory     | 31-01-2024 |