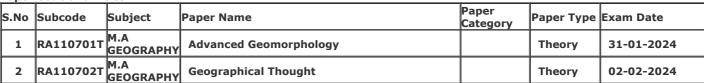

Examination-2023-24 ADMIT CARD (8033) M.A GEOGRAPHY-I

Category:BACK

Name of Student: AMAN CHAUDHARY Roll No. 2322020371003

Father's Name: PAVAN KUMAR Enroll.No.:RMPU22164795

Mother's Name: SUMAN Form No.: 241540039

Gender: Male

College Name: (2202) SRI VARSHNEY COLLEGE, ALIGARH

Examination Centre: (2202) SRI VARSHNEY COLLEGE, ALIGARH

**Paper Code and Titles** 

| The state and state |           |                  |                                               |                   |            |            |
|---------------------|-----------|------------------|-----------------------------------------------|-------------------|------------|------------|
|                     |           | , ,              | Paper Name                                    | Paper<br>Category | Paper Type | Exam Date  |
| 1                   | RA110701T | M.A<br>GEOGRAPHY | Advanced Geomorphology                        |                   | Theory     | 31-01-2024 |
| 2                   | RA110702T | M.A<br>GEOGRAPHY | Geographical Thought                          |                   | Theory     | 02-02-2024 |
|                     |           | M.A<br>GEOGRAPHY |                                               |                   | Theory     | 05-02-2024 |
|                     |           |                  | Geography of Natural Resource &<br>Management |                   | Theory     | 07-02-2024 |
|                     | RA210701T | M.A              | History of Indian Painting                    |                   | Theory     | 31-01-2024 |