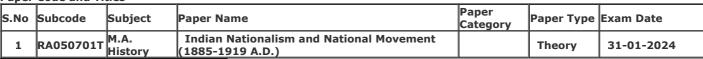

Gender: Female

**College Name:** (2202) SRI VARSHNEY COLLEGE, ALIGARH

Examination Centre: (2202) SRI VARSHNEY COLLEGE, ALIGARH

Paper Code and Titles

| S.No | Subcode   | Subject         | Paner Name                                                | Paper<br>Category | Paper Type | Exam Date  |
|------|-----------|-----------------|-----------------------------------------------------------|-------------------|------------|------------|
| 1    | RA050701T | M.A.<br>History | Indian Nationalism and National Movement (1885-1919 A.D.) |                   | Theory     | 31-01-2024 |