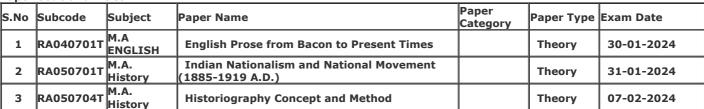

Gender: Male

**College Name:** (2202) SRI VARSHNEY COLLEGE, ALIGARH

Examination Centre: (2202) SRI VARSHNEY COLLEGE, ALIGARH

Paper Code and Titles

| rapei | aper code and rices |                                |                                                           |                   |            |            |  |  |
|-------|---------------------|--------------------------------|-----------------------------------------------------------|-------------------|------------|------------|--|--|
| S.No  | Subcode             | Subject                        | Paper Name                                                | Paper<br>Category | Paper Type | Exam Date  |  |  |
| 1     | RA050701T           | M.A.<br>History                | Indian Nationalism and National Movement (1885-1919 A.D.) |                   | Theory     | 31-01-2024 |  |  |
| 2     | RA050702T(B)        | M.A.<br>History                | Political History of India (1000-1320 A.D.)               |                   | Theory     | 02-02-2024 |  |  |
| 3     | RA050703T(B)        | M.A.<br>History                | Political History of India (1320-1526 A.D.)               |                   | Theory     | 05-02-2024 |  |  |
| 4     | RA050704T           | M.A.<br>History                | Historiography Concept and Method                         |                   | Theory     | 07-02-2024 |  |  |
| 5     | RA210701T           | M.A<br>(Drawing &<br>Painting) | History of Indian Painting                                |                   | Theory     | 31-01-2024 |  |  |