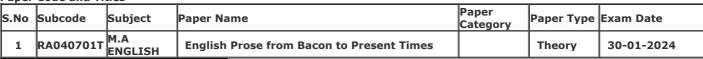

Gender: Male

College Name: (2202) SRI VARSHNEY COLLEGE, ALIGARH

Examination Centre: (2202) SRI VARSHNEY COLLEGE, ALIGARH

**Paper Code and Titles** 

| S.No | Subcode   | Subject         | Daner Name                                                | Paper<br>Category | Paper Type | Exam Date  |
|------|-----------|-----------------|-----------------------------------------------------------|-------------------|------------|------------|
| 1    | RA040701T | M.A<br>English  | English Prose from Bacon to Present Times                 |                   | Theory     | 30-01-2024 |
| 2    | RA050701T | M.A.<br>History | Indian Nationalism and National Movement (1885-1919 A.D.) |                   | Theory     | 31-01-2024 |
| 11   |           | l               | Historiography Concept and Method                         |                   | Theory     | 07-02-2024 |