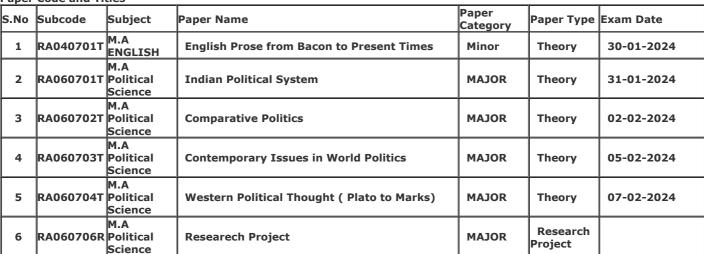

Gender: Female

College Name: (2202) SRI VARSHNEY COLLEGE, ALIGARH

Examination Centre: (2202) SRI VARSHNEY COLLEGE, ALIGARH

**Paper Code and Titles** 

| - a.p.o. |           |                             |                                             |                   |                     |            |
|----------|-----------|-----------------------------|---------------------------------------------|-------------------|---------------------|------------|
| S.No     | Subcode   | Subject                     |                                             | Paper<br>Category | Paper Type          | Exam Date  |
| 1        | RA040701T | M.A<br>English              | English Prose from Bacon to Present Times   | Minor             | Theory              | 30-01-2024 |
|          | RA060701T | M.A                         | Indian Political System                     | MAJOR             | Theory              | 31-01-2024 |
| 3        | RA060702T | M.A<br>Political<br>Science | Comparative Politics                        | MAJOR             | Theory              | 02-02-2024 |
| 4        | RA060703T | M.A<br>Political<br>Science | Contemporary Issues in World Politics       | MAJOR             | Theory              | 05-02-2024 |
| 5        | RA060704T | M.A<br>Political<br>Science | Western Political Thought ( Plato to Marks) | MAJOR             | Theory              | 07-02-2024 |
| 6        | RA060706R | M.A<br>Political<br>Science | Researech Project                           | MAJOR             | Research<br>Project |            |