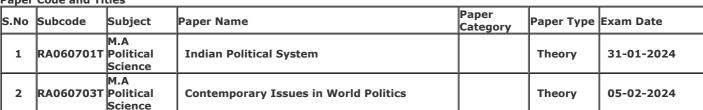

Gender: Male

College Name: (2202) SRI VARSHNEY COLLEGE, ALIGARH

Examination Centre: (2202) SRI VARSHNEY COLLEGE, ALIGARH

**Paper Code and Titles** 

| S.No | Subcode   | Subject                     | Daner Name                                   | Paper<br>Category | Paper Type | Exam Date  |  |  |
|------|-----------|-----------------------------|----------------------------------------------|-------------------|------------|------------|--|--|
| 1    | RA010701T | M.A HINDI                   | हिन्दी साहित्य का इतिहास (आदिकाल से रीतिकाल) |                   | Theory     | 30-01-2024 |  |  |
| 2    | RA060703T | M.A<br>Political<br>Science | Contemporary Issues in World Politics        |                   | Theory     | 05-02-2024 |  |  |
| 3    | RA060704T | M.A<br>Political<br>Science | Western Political Thought ( Plato to Marks)  |                   | Theory     | 07-02-2024 |  |  |