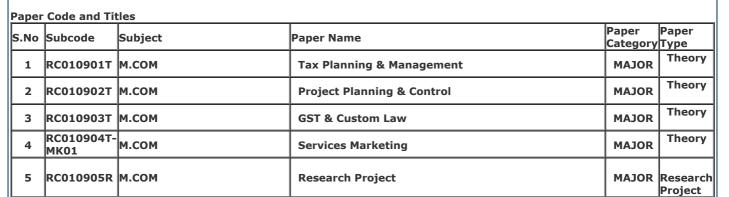

College Name: (2202) SRI VARSHNEY COLLEGE, ALIGARH

Examination Centre: (2202) SRI VARSHNEY COLLEGE, ALIGARH

Paner Code and Titles

| upci | aper code and Titles |         |                            |                              |  |  |  |  |
|------|----------------------|---------|----------------------------|------------------------------|--|--|--|--|
| S.No | Subcode              | Subject | Paper Name                 | Paper Paper<br>Category Type |  |  |  |  |
| 1    | RC010901T            | м.сом   | Tax Planning & Management  | MAJOR Theory                 |  |  |  |  |
| 2    | RC010902T            | м.сом   | Project Planning & Control | MAJOR Theory                 |  |  |  |  |
|      | RC010903T            |         | GST & Custom Law           | MAJOR Theory                 |  |  |  |  |
| 4    | RC010904T-<br>MK01   | м.сом   | Services Marketing         | MAJOR Theory                 |  |  |  |  |
| 5    | RC010905R            | м.сом   | Research Project           | MAJOR Researc<br>Project     |  |  |  |  |