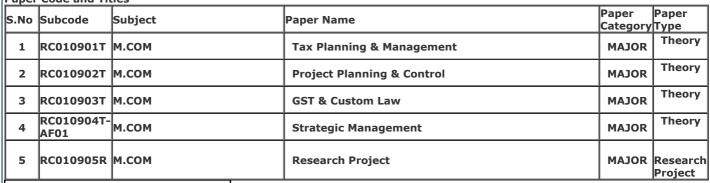

College Name: (2202) SRI VARSHNEY COLLEGE, ALIGARH

Examination Centre: (2202) SRI VARSHNEY COLLEGE, ALIGARH

Paper Code and Titles

| rapei | aper code and rides |         |                            |                   |                     |  |  |
|-------|---------------------|---------|----------------------------|-------------------|---------------------|--|--|
| S.No  | Subcode             | Subject | Daner Name                 | Paper<br>Category | Paper<br>Type       |  |  |
| 1     | RC010901T           | м.сом   | Tax Planning & Management  | MAJOR             | Theory              |  |  |
| 2     | RC010902T           | м.сом   | Project Planning & Control | MAJOR             | Theory              |  |  |
|       | RC010903T           |         | GST & Custom Law           | MAJOR             | Theory              |  |  |
| 4     | RC010904T-<br>AF01  | м.сом   | Strategic Management       | MAJOR             | Theory              |  |  |
| 5     | RC010905R           | м.сом   | Research Project           |                   | Research<br>Project |  |  |