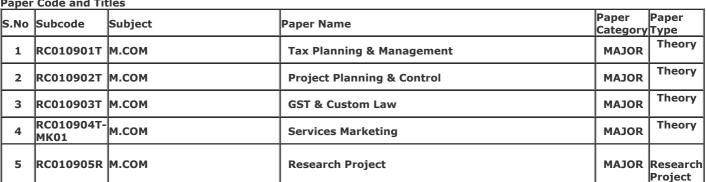

College Name: (2202) SRI VARSHNEY COLLEGE, ALIGARH

Examination Centre: (2202) SRI VARSHNEY COLLEGE, ALIGARH

Paper Code and Titles

| Paper | raper Code and Titles |         |  |                            |                   |                     |  |  |
|-------|-----------------------|---------|--|----------------------------|-------------------|---------------------|--|--|
| S.No  | Subcode               | Subject |  | Paper Name                 | Paper<br>Category | Paper<br>Type       |  |  |
| 1     | RC010901T             | м.сом   |  | Tax Planning & Management  | MAJOR             | Theory              |  |  |
| 2     | RC010902T             | м.сом   |  | Project Planning & Control | MAJOR             | Theory              |  |  |
|       | RC010903T             |         |  | GST & Custom Law           | MAJOR             | Theory              |  |  |
| 4     | RC010904T-<br>MK01    | м.сом   |  | Services Marketing         | MAJOR             | Theory              |  |  |
| 5     | RC010905R             | м.сом   |  | Research Project           |                   | Research<br>Project |  |  |