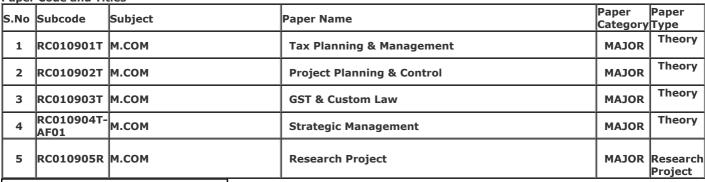

Gender: Female

College Name: (2202) SRI VARSHNEY COLLEGE, ALIGARH

Examination Centre: (2202) SRI VARSHNEY COLLEGE, ALIGARH

| . up 0: | aper educ una ricies |         |                            |                   |                     |  |  |
|---------|----------------------|---------|----------------------------|-------------------|---------------------|--|--|
| S.No    | Subcode              | Subject |                            | Paper<br>Category | Paper<br>Type       |  |  |
| 1       | RC010901T            | м.сом   | Tax Planning & Management  | MAJOR             | Theory              |  |  |
| 2       | RC010902T            | м.сом   | Project Planning & Control | MAJOR             | Theory              |  |  |
|         | RC010903T            |         | GST & Custom Law           | MAJOR             | Theory              |  |  |
| 4       | RC010904T-<br>AF01   | м.сом   | Strategic Management       | MAJOR             | Theory              |  |  |
| 5       | RC010905R            | м.сом   | Research Project           |                   | Research<br>Project |  |  |