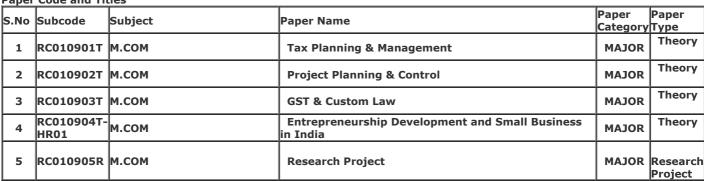

College Name: (2202) SRI VARSHNEY COLLEGE, ALIGARH

Examination Centre: (2202) SRI VARSHNEY COLLEGE, ALIGARH

Paper Code and Titles

| S.No | Subcode            | Subject | Paner Name                                               | Paper<br>Category | Paper<br>Type       |
|------|--------------------|---------|----------------------------------------------------------|-------------------|---------------------|
| 1    | RC010901T          | м.сом   | Tax Planning & Management                                | MAJOR             | Theory              |
| 2    | RC010902T          | м.сом   | Project Planning & Control                               | MAJOR             | Theory              |
|      | RC010903T          |         | GST & Custom Law                                         | MAJOR             | Theory              |
| 4    | RC010904T-<br>HR01 | м.сом   | Entrepreneurship Development and Small Business in India | MAJOR             | Theory              |
| 5    | RC010905R          | м.сом   | Research Project                                         | 1                 | Research<br>Project |