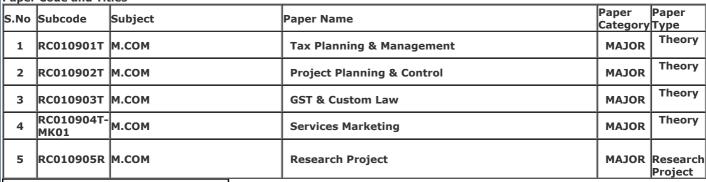

College Name: (2202) SRI VARSHNEY COLLEGE, ALIGARH

Examination Centre: (2202) SRI VARSHNEY COLLEGE, ALIGARH

Paner Code and Titles

| upci | aper code and Titles |         |                            |                              |  |  |  |  |
|------|----------------------|---------|----------------------------|------------------------------|--|--|--|--|
| S.No | Subcode              | Subject | Paper Name                 | Paper Paper<br>Category Type |  |  |  |  |
| 1    | RC010901T            | м.сом   | Tax Planning & Management  | MAJOR Theory                 |  |  |  |  |
| 2    | RC010902T            | м.сом   | Project Planning & Control | MAJOR Theory                 |  |  |  |  |
|      | RC010903T            |         | GST & Custom Law           | MAJOR Theory                 |  |  |  |  |
| 4    | RC010904T-<br>MK01   | м.сом   | Services Marketing         | MAJOR Theory                 |  |  |  |  |
| 5    | RC010905R            | м.сом   | Research Project           | MAJOR Researc<br>Project     |  |  |  |  |