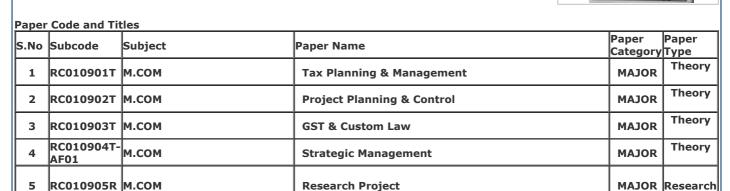

College Name: (2202) SRI VARSHNEY COLLEGE, ALIGARH

Examination Centre: (2202) SRI VARSHNEY COLLEGE, ALIGARH

Paper Code and Titles

| rapei | aper code and rides |         |                            |                   |                     |  |  |
|-------|---------------------|---------|----------------------------|-------------------|---------------------|--|--|
| S.No  | Subcode             | Subject | Daner Name                 | Paper<br>Category | Paper<br>Type       |  |  |
| 1     | RC010901T           | м.сом   | Tax Planning & Management  | MAJOR             | Theory              |  |  |
| 2     | RC010902T           | м.сом   | Project Planning & Control | MAJOR             | Theory              |  |  |
|       | RC010903T           |         | GST & Custom Law           | MAJOR             | Theory              |  |  |
| 4     | RC010904T-<br>AF01  | м.сом   | Strategic Management       | MAJOR             | Theory              |  |  |
| 5     | RC010905R           | м.сом   | Research Project           |                   | Research<br>Project |  |  |