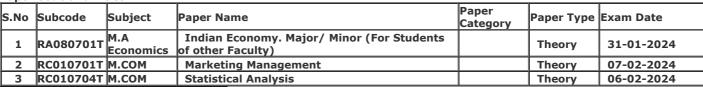

Gender: Female

College Name: (2202) SRI VARSHNEY COLLEGE, ALIGARH

Examination Centre: (2202) SRI VARSHNEY COLLEGE, ALIGARH

**Paper Code and Titles** 

| 113 | upci | Couc una m |                  |                                                              |                   |            |            |
|-----|------|------------|------------------|--------------------------------------------------------------|-------------------|------------|------------|
|     | S.No | Subcode    | Subject          | Daner Name                                                   | Paper<br>Category | Paper Type | Exam Date  |
|     | 1    | RA080701T  | M.A<br>Economics | Indian Economy. Major/ Minor (For Students of other Faculty) |                   | Theory     | 31-01-2024 |
| I   | 2    | RC010704T  | м.сом            | Statistical Analysis                                         |                   | Theory     | 06-02-2024 |