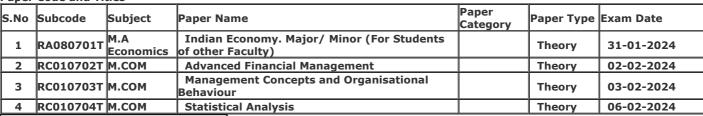

Gender: Female

College Name: (2202) SRI VARSHNEY COLLEGE, ALIGARH

Examination Centre: (2202) SRI VARSHNEY COLLEGE, ALIGARH

**Paper Code and Titles** 

| 113 | upci | Couc una m |                  |                                                              |                   |            |            |
|-----|------|------------|------------------|--------------------------------------------------------------|-------------------|------------|------------|
|     | S.No | Subcode    | Subject          | Daner Name                                                   | Paper<br>Category | Paper Type | Exam Date  |
|     | 1    | RA080701T  | M.A<br>Economics | Indian Economy. Major/ Minor (For Students of other Faculty) |                   | Theory     | 31-01-2024 |
| I   | 2    | RC010704T  | м.сом            | Statistical Analysis                                         |                   | Theory     | 06-02-2024 |