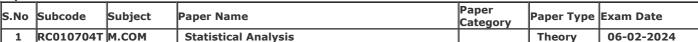

Gender: Male

College Name: (2202) SRI VARSHNEY COLLEGE, ALIGARH

Examination Centre: (2202) SRI VARSHNEY COLLEGE, ALIGARH

**Paper Code and Titles** 

| S.No | Subcode   | Subject | Daner Name           | Paper<br>Category | Paper Type | Exam Date  |
|------|-----------|---------|----------------------|-------------------|------------|------------|
| 1    | RC010704T | м.сом   | Statistical Analysis |                   | Theory     | 06-02-2024 |