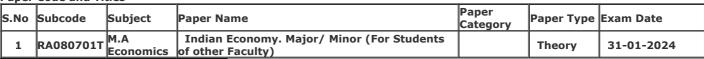

Gender: Female

College Name: (2202) SRI VARSHNEY COLLEGE, ALIGARH

Examination Centre: (2202) SRI VARSHNEY COLLEGE, ALIGARH

**Paper Code and Titles** 

| 113 | upci | Couc una m |                  |                                                              |                   |            |            |
|-----|------|------------|------------------|--------------------------------------------------------------|-------------------|------------|------------|
|     | S.No | Subcode    | Subject          | Daner Name                                                   | Paper<br>Category | Paper Type | Exam Date  |
|     | 1    | RA080701T  | M.A<br>Economics | Indian Economy. Major/ Minor (For Students of other Faculty) |                   | Theory     | 31-01-2024 |
| I   | 2    | RC010704T  | м.сом            | Statistical Analysis                                         |                   | Theory     | 06-02-2024 |