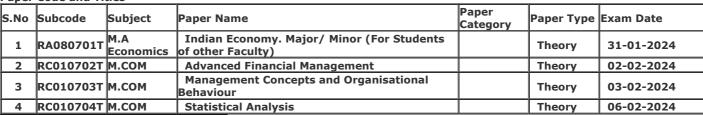

Gender: Female

College Name: (2202) SRI VARSHNEY COLLEGE, ALIGARH

Examination Centre: (2202) SRI VARSHNEY COLLEGE, ALIGARH

**Paper Code and Titles** 

| 113 | upci | Couc una m |                  |                                                              |                   |            |            |
|-----|------|------------|------------------|--------------------------------------------------------------|-------------------|------------|------------|
|     | S.No | Subcode    | Subject          | Daner Name                                                   | Paper<br>Category | Paper Type | Exam Date  |
|     | 1    | RA080701T  | M.A<br>Economics | Indian Economy. Major/ Minor (For Students of other Faculty) |                   | Theory     | 31-01-2024 |
| I   | 2    | RC010704T  | м.сом            | Statistical Analysis                                         |                   | Theory     | 06-02-2024 |