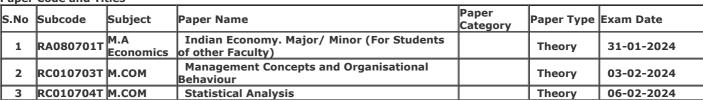

Gender: Female

College Name: (2202) SRI VARSHNEY COLLEGE, ALIGARH

Examination Centre: (2202) SRI VARSHNEY COLLEGE, ALIGARH

**Paper Code and Titles** 

| 113 | upci | Couc una m |                  |                                                              |                   |            |            |
|-----|------|------------|------------------|--------------------------------------------------------------|-------------------|------------|------------|
|     | S.No | Subcode    | Subject          | Daner Name                                                   | Paper<br>Category | Paper Type | Exam Date  |
|     | 1    | RA080701T  | M.A<br>Economics | Indian Economy. Major/ Minor (For Students of other Faculty) |                   | Theory     | 31-01-2024 |
| I   | 2    | RC010704T  | м.сом            | Statistical Analysis                                         |                   | Theory     | 06-02-2024 |