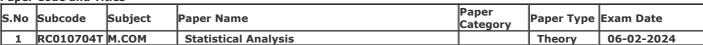

Gender: Male

College Name: (2202) SRI VARSHNEY COLLEGE, ALIGARH

Examination Centre: (2202) SRI VARSHNEY COLLEGE, ALIGARH

**Paper Code and Titles** 

| S.No | Subcode   | Subject | Daner Name           | Paper<br>Category | Paper Type | Exam Date  |
|------|-----------|---------|----------------------|-------------------|------------|------------|
| 1    | RC010704T | м.сом   | Statistical Analysis |                   | Theory     | 06-02-2024 |