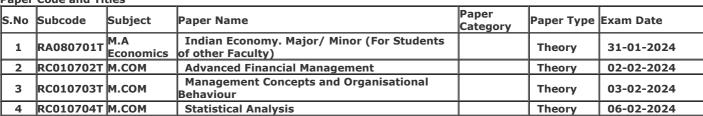

Gender: Female

College Name: (2202) SRI VARSHNEY COLLEGE, ALIGARH

Examination Centre: (2202) SRI VARSHNEY COLLEGE, ALIGARH

**Paper Code and Titles** 

| upci | couc una m | 1103             |                                                              |                   |            |            |
|------|------------|------------------|--------------------------------------------------------------|-------------------|------------|------------|
| S.No | Subcode    | Subject          | Daner Name                                                   | Paper<br>Category | Paper Type | Exam Date  |
| 1    | RA080701T  | M.A<br>Economics | Indian Economy. Major/ Minor (For Students of other Faculty) |                   | Theory     | 31-01-2024 |
| III. | RC010703T  | м сом            | Management Concepts and Organisational<br>Behaviour          |                   | Theory     | 03-02-2024 |
| 3    | RC010704T  | м.сом            | Statistical Analysis                                         |                   | Theory     | 06-02-2024 |