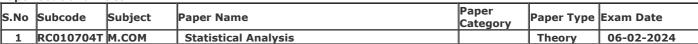

Gender: Male

College Name: (2202) SRI VARSHNEY COLLEGE, ALIGARH

Examination Centre: (2202) SRI VARSHNEY COLLEGE, ALIGARH

**Paper Code and Titles** 

| S.No | Subcode   | Subject | Daner Name           | Paper<br>Category | Paper Type | Exam Date  |
|------|-----------|---------|----------------------|-------------------|------------|------------|
| 1    | RC010704T | м.сом   | Statistical Analysis |                   | Theory     | 06-02-2024 |