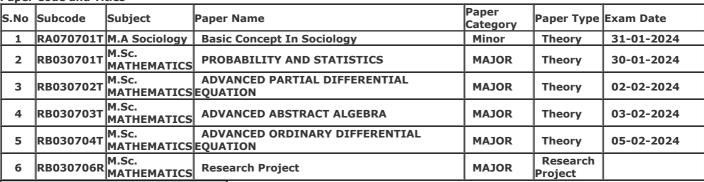

Gender: Female

College Name: (2202) SRI VARSHNEY COLLEGE, ALIGARH

Examination Centre: (2202) SRI VARSHNEY COLLEGE, ALIGARH

| S.No | Subcode   | Subject              | Danar Nama                              | Paper<br>Category | Paper Type          | Exam Date  |  |
|------|-----------|----------------------|-----------------------------------------|-------------------|---------------------|------------|--|
| 1    | RA070701T | M.A Sociology        | Basic Concept In Sociology              | Minor             | Theory              | 31-01-2024 |  |
| 2    |           | M.Sc.<br>MATHEMATICS | PROBABILITY AND STATISTICS              | MAJOR             | Theory              | 30-01-2024 |  |
| 3    |           | M.Sc.<br>MATHEMATICS | ADVANCED PARTIAL DIFFERENTIAL EQUATION  | MAJOR             | Theory              | 02-02-2024 |  |
| 4    |           | M.Sc.<br>MATHEMATICS | ADVANCED ABSTRACT ALGEBRA               | MAJOR             | Theory              | 03-02-2024 |  |
| 5    | RB0307041 | M.Sc.<br>MATHEMATICS | ADVANCED ORDINARY DIFFERENTIAL EQUATION | MAJOR             | Theory              | 05-02-2024 |  |
| 6    | RB030706R | M.Sc.<br>MATHEMATICS | Research Project                        | MAJOR             | Research<br>Project |            |  |