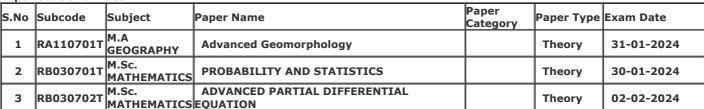

Gender: Female

College Name: (2202) SRI VARSHNEY COLLEGE, ALIGARH

**Examination Centre:** (2202) SRI VARSHNEY COLLEGE, ALIGARH

**Paper Code and Titles** 

| S.No | Subcode   | Subject              | Daner Name                             | Paper<br>Category | Paper Type | Exam Date  |  |
|------|-----------|----------------------|----------------------------------------|-------------------|------------|------------|--|
| 1    |           | M.A<br>GEOGRAPHY     | Advanced Geomorphology                 |                   | Theory     | 31-01-2024 |  |
| 2    |           | M.Sc.<br>MATHEMATICS | PROBABILITY AND STATISTICS             |                   | Theory     | 30-01-2024 |  |
| 3    | RB030702T | M.Sc.<br>MATHEMATICS | ADVANCED PARTIAL DIFFERENTIAL EQUATION |                   | Theory     | 02-02-2024 |  |
|      |           | M.Sc.<br>MATHEMATICS |                                        |                   | Theory     | 03-02-2024 |  |
| III. |           | M.Sc.<br>MATHEMATICS | 451/41/655 65571/451/575555            |                   | Theory     | 05-02-2024 |  |