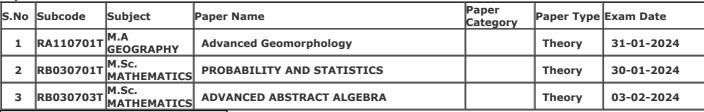

Gender: Female

College Name: (2202) SRI VARSHNEY COLLEGE, ALIGARH

**Examination Centre:** (2202) SRI VARSHNEY COLLEGE, ALIGARH

**Paper Code and Titles** 

| S.No | Subcode   | Subject              | Daner Name                             | Paper<br>Category | Paper Type | Exam Date  |  |
|------|-----------|----------------------|----------------------------------------|-------------------|------------|------------|--|
| 1    |           | M.A<br>GEOGRAPHY     | Advanced Geomorphology                 |                   | Theory     | 31-01-2024 |  |
| 2    |           | M.Sc.<br>MATHEMATICS | PROBABILITY AND STATISTICS             |                   | Theory     | 30-01-2024 |  |
| 3    | RB030702T | M.Sc.<br>MATHEMATICS | ADVANCED PARTIAL DIFFERENTIAL EQUATION |                   | Theory     | 02-02-2024 |  |
|      |           | M.Sc.<br>MATHEMATICS |                                        |                   | Theory     | 03-02-2024 |  |
| III. |           | M.Sc.<br>MATHEMATICS | 451/41/655 65571/451/575555            |                   | Theory     | 05-02-2024 |  |