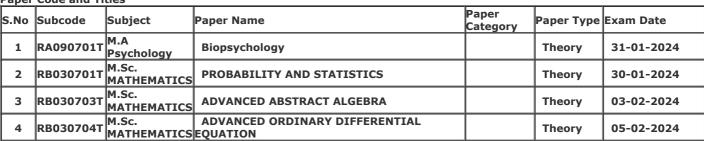

Gender: Female

College Name: (2202) SRI VARSHNEY COLLEGE, ALIGARH

**Examination Centre:** (2202) SRI VARSHNEY COLLEGE, ALIGARH

Paper Code and Titles

| rapei | iper code and rides |                      |                                         |                   |            |            |  |  |
|-------|---------------------|----------------------|-----------------------------------------|-------------------|------------|------------|--|--|
| S.No  | Subcode             | Subject              | Daner Name                              | Paper<br>Category | Paper Type | Exam Date  |  |  |
| 1     |                     | M.Sc.<br>MATHEMATICS | PROBABILITY AND STATISTICS              |                   | Theory     | 30-01-2024 |  |  |
| 2     |                     | M.Sc.<br>MATHEMATICS | ADVANCED PARTIAL DIFFERENTIAL EQUATION  |                   | Theory     | 02-02-2024 |  |  |
| 3     | IDBUSUAUST          | M.Sc.<br>MATHEMATICS | ADVANCED ABSTRACT ALGEBRA               |                   | Theory     | 03-02-2024 |  |  |
| 4     |                     | M.Sc.<br>MATHEMATICS | ADVANCED ORDINARY DIFFERENTIAL EQUATION |                   | Theory     | 05-02-2024 |  |  |