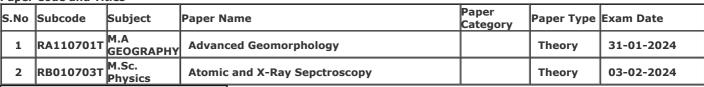

Gender: Male

College Name: (2202) SRI VARSHNEY COLLEGE, ALIGARH

Examination Centre: (2202) SRI VARSHNEY COLLEGE, ALIGARH

Paper Code and Titles

|   | apci | eode and Titles |                  |                        |                   |            |            |
|---|------|-----------------|------------------|------------------------|-------------------|------------|------------|
| s | S.No | Subcode         | Subject          | IDanar Nama            | Paper<br>Category | Paper Type | Exam Date  |
|   | 1    | RA110701T       | M.A<br>GEOGRAPHY | Advanced Geomorphology |                   | Theory     | 31-01-2024 |
|   |      |                 | M.Sc.<br>Physics |                        |                   | Theory     | 30-01-2024 |