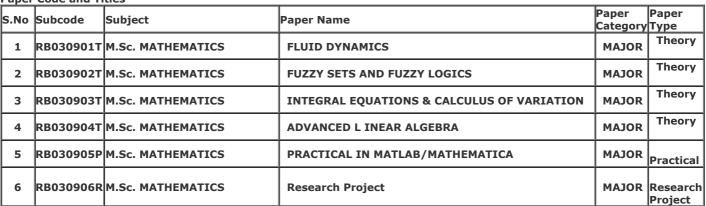

Gender: Female

College Name: (2202) SRI VARSHNEY COLLEGE, ALIGARH

Examination Centre: (2202) SRI VARSHNEY COLLEGE, ALIGARH

Paper Code and Titles

### **Paper Code and Titles**

| S.No | Subcode   | Subject           | Daner Name                                 | Paper<br>Category | Paper<br>Type       |
|------|-----------|-------------------|--------------------------------------------|-------------------|---------------------|
| 1    | RB030901T | M.Sc. MATHEMATICS | FLUID DYNAMICS                             | MAJOR             | Theory              |
| 2    | RB030902T | M.Sc. MATHEMATICS | FUZZY SETS AND FUZZY LOGICS                | MAJOR             | Theory              |
| 3    | RB030903T | M.Sc. MATHEMATICS | INTEGRAL EQUATIONS & CALCULUS OF VARIATION | MAJOR             | Theory              |
| 4    | RB030904T | M.Sc. MATHEMATICS | ADVANCED L INEAR ALGEBRA                   | MAJOR             | Theory              |
| 5    | RB030905P | M.Sc. MATHEMATICS | PRACTICAL IN MATLAB/MATHEMATICA            | MAJOR             | Practical           |
| 6    | RB030906R | M.Sc. MATHEMATICS | Research Project                           | 1                 | Research<br>Project |